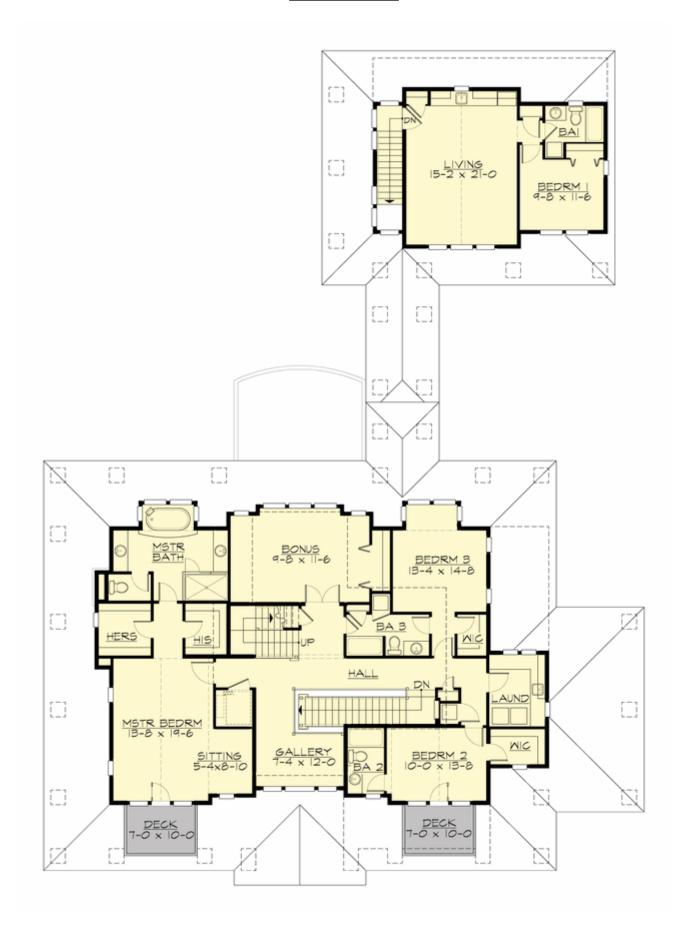

#### **UPPER FLOOR**

### **Area Summary**

Total Area: 4785 Sq. Ft.

Main Floor: 2104 Sq. Ft.

Upper Floor: 2681 Sq. Ft.

Garage Floor: 656 Sq. Ft.