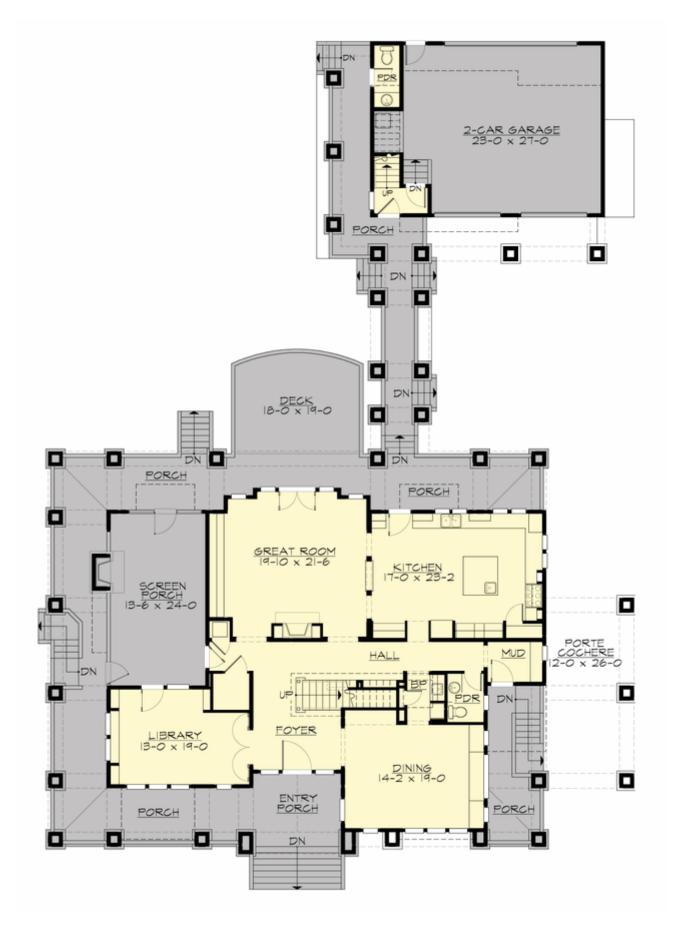

#### **MAIN FLOOR**

### **Area Summary**

Total Area: 4785 Sq. Ft.

Main Floor: 2104 Sq. Ft.

Upper Floor: 2681 Sq. Ft.

Garage Floor: 656 Sq. Ft.