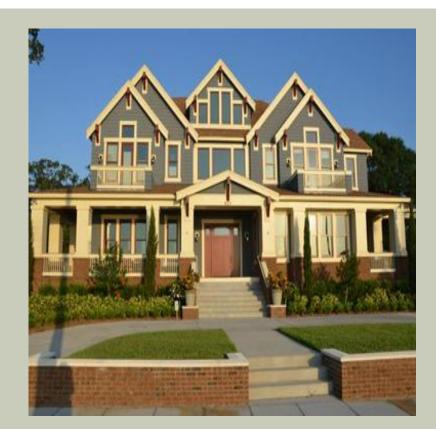

## **NEW BLUE BUNGALOW - M3963A-0**

Total Area: **4785 Sq. Ft.** Garage Area: **656 Sq. Ft.** 

Garage Size: 3
Stories: 3
Bedrooms: 4
Full Baths: 4
Half Baths: 1
Width: 80`-0"
Depth: 111`-0"
Height: 40`-0"

## **Architectural Style**

Bungalow Craftsman Farmhouse Lodge