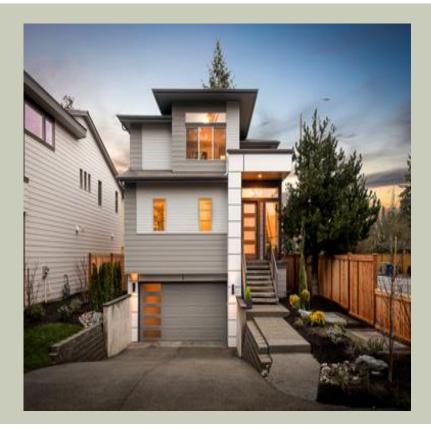

## **NEO - M2890A2FU-0DB**

Total Area: 2877 Sq. Ft. Garage Area: 465 Sq. Ft.

Garage Size: 2 Stories: 3 Bedrooms: 4 Full Baths: 3 Half Baths: 1 Width: 28`-0" Depth : 49`-6" Height: 24`-0"

Foundation: Basement

## **Architectural Style**

Contemporary

Modern

Prarie