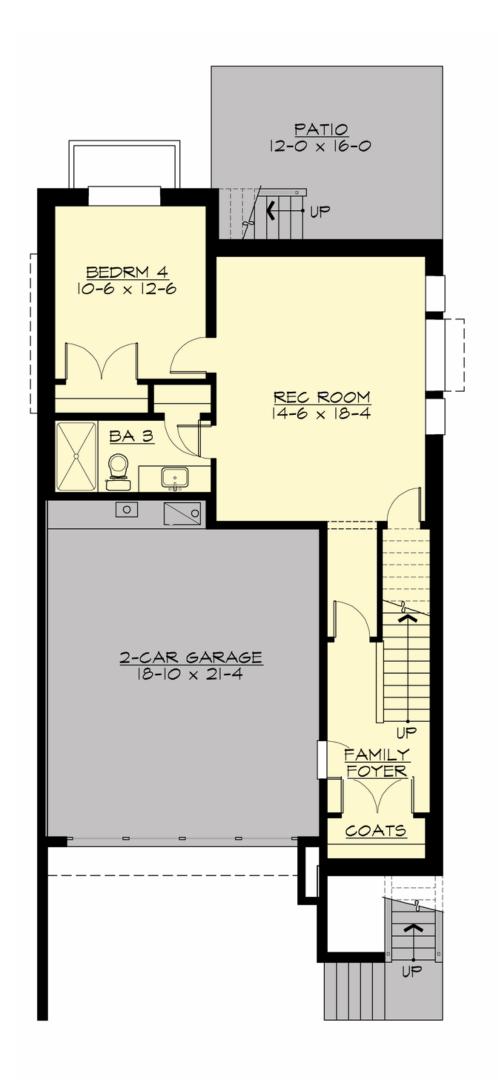

### **MAIN FLOOR**

**UPPER FLOOR** 

**LOWER FLOOR** 

### **Area Summary**

Total Area: 2877 Sq. Ft.

Main Floor: 1047 Sq. Ft.

Upper Floor: 1058 Sq. Ft.

Lower Floor: 772 Sq. Ft.

Garage Floor: 465 Sq. Ft.

## **Garage**

Garage Size: 2
Garage Door Location: Front
Garage Type: Under