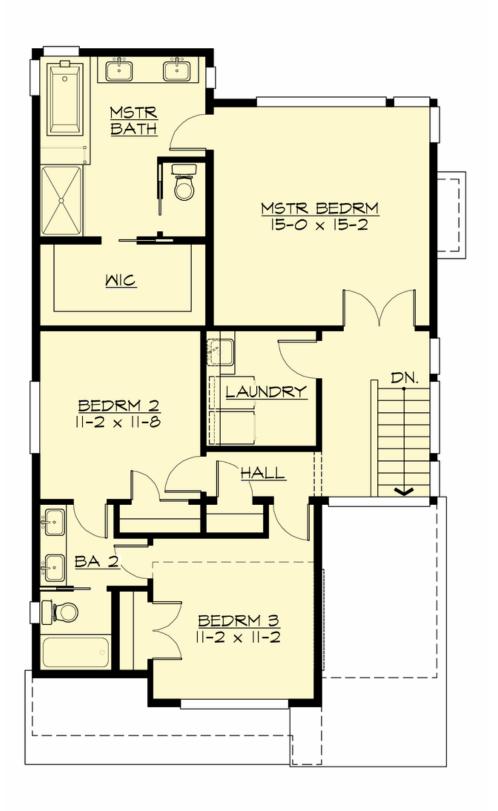

### **MAIN FLOOR**

**UPPER FLOOR** 

**LOWER FLOOR** 

### **Area Summary**

Total Area: 2877 Sq. Ft.

Main Floor: 1047 Sq. Ft.

Upper Floor: 1058 Sq. Ft.

Lower Floor: 772 Sq. Ft.

Garage Floor: 465 Sq. Ft.

#### **Number of Rooms**

Bedrooms: 4
Full Baths: 3
Half Baths: 1