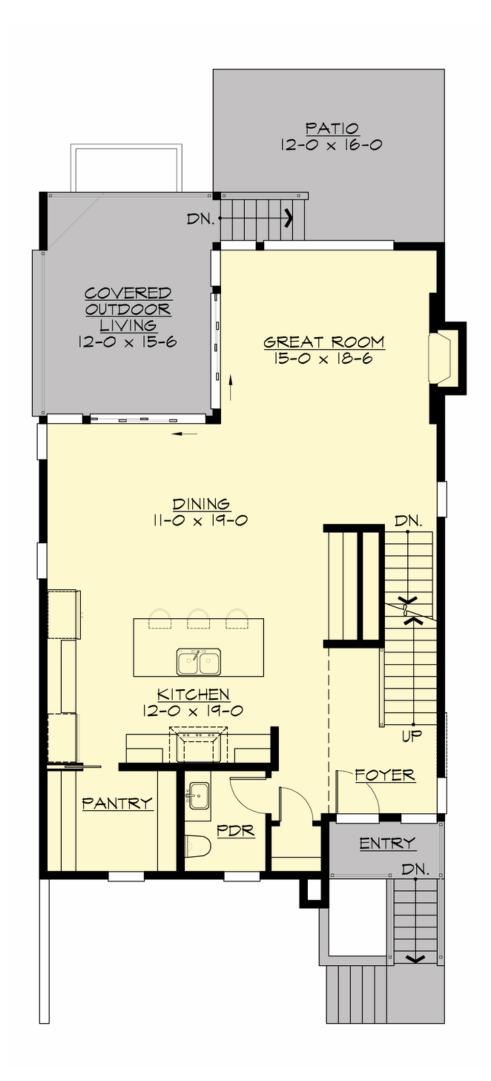

### **MAIN FLOOR**

**UPPER FLOOR** 

**LOWER FLOOR** 

### **Area Summary**

Total Area: 2877 Sq. Ft.

Main Floor: 1047 Sq. Ft.

Upper Floor: 1058 Sq. Ft.

Lower Floor: 772 Sq. Ft.

Garage Floor: 465 Sq. Ft.