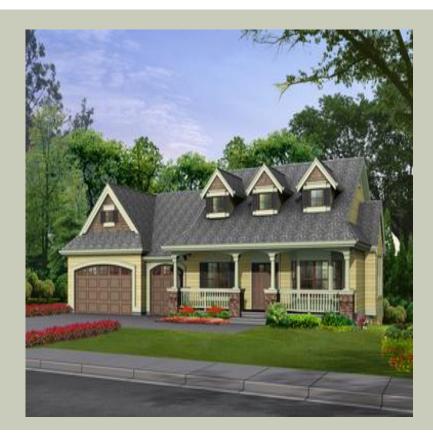

Total Area: **2705 Sq. Ft.** Garage Area: **615 Sq. Ft.** Garage Size: **3** Stories: **2** Bedrooms : **3** Full Baths : **2** Half Baths : **1** Width : **66`-0**" Depth : **44`-0**" Height : **22`-6**" Foundation : **Basement** 



#### MAIN FLOOR



#### **LOWER FLOOR**



#### PLAN DETAILS

#### **Area Summary**

# Total Area: 2705 Sq. Ft. Main Floor: 1685 Sq. Ft. Lower Floor: 1020 Sq. Ft. Garage Floor: 615 Sq. Ft.

## **General Information**

 Stories:
 2

 Width:
 66`-0"

 Depth:
 44`-0"

 Height:
 22`-6"

## **Architectural Style**

Cottage Country Farmhouse

#### Number of Rooms

Bedrooms:3Full Baths:2Half Baths:1

#### <u>Garage</u>

| Garage Size:          | 3  |
|-----------------------|----|
| Garage Door Location: | Fr |

#### 3 Front

#### **Roof Pitches**

| Primary:   | 7:12  |
|------------|-------|
| Secondary: | 12:12 |

#### **Wall Heights**

| Main:  | 9-0"         |
|--------|--------------|
| Lower: | <b>9-0</b> " |

#### **Foundation Type**

Daylight Basement

#### **Roof Framing**

Trusses

#