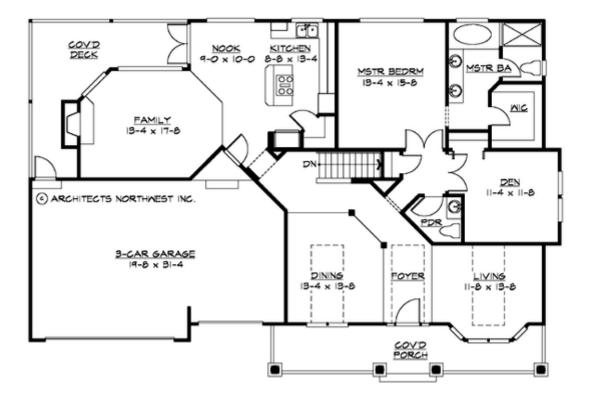

#### MAIN FLOOR

# Total Area: 2705 Sq. Ft. Main Floor: 1685 Sq. Ft. Lower Floor: 1020 Sq. Ft. Garage Floor: 615 Sq. Ft.