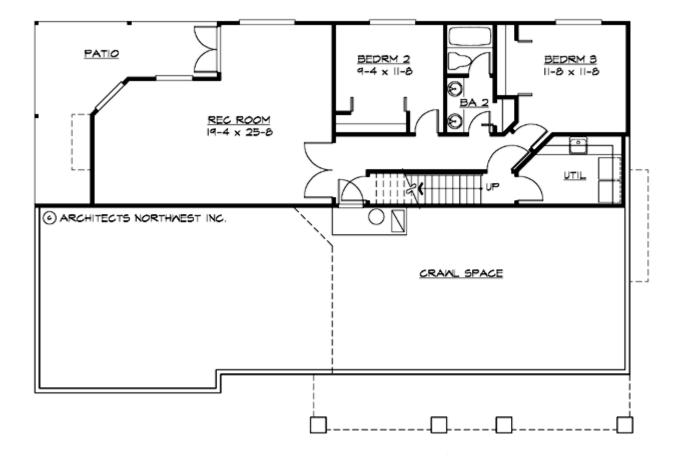

#### **LOWER FLOOR**

# Total Area: 2705 Sq. Ft. Main Floor: 1685 Sq. Ft. Lower Floor: 1020 Sq. Ft. Garage Floor: 615 Sq. Ft.