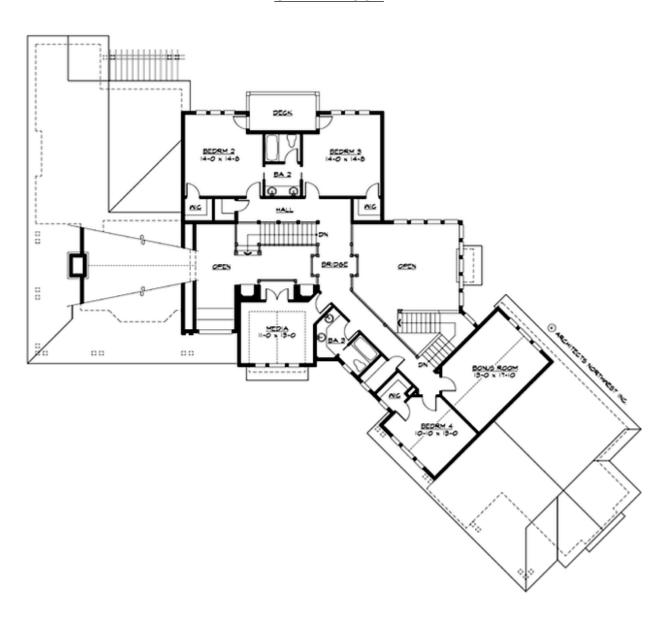

#### **UPPER FLOOR**

### **Area Summary**

Total Area: 4530 Sq. Ft.

Main Floor: 2890 Sq. Ft.

Upper Floor: 1640 Sq. Ft.

Garage Floor: 1060 Sq. Ft.