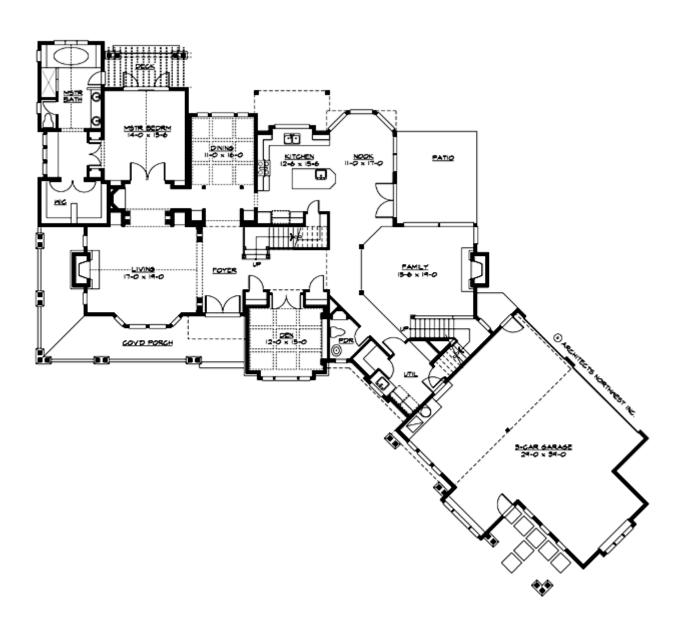

#### **MAIN FLOOR**

### **Area Summary**

Total Area: 4530 Sq. Ft.

Main Floor: 2890 Sq. Ft.

Upper Floor: 1640 Sq. Ft.

Garage Floor: 1060 Sq. Ft.