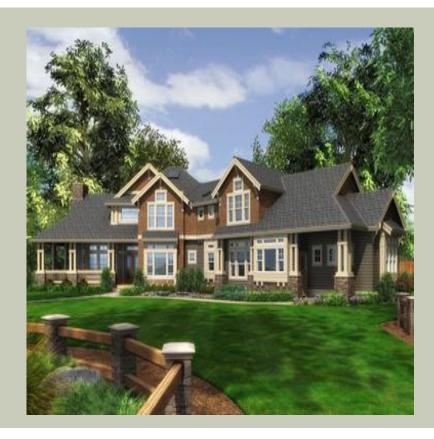

Total Area: **4530 Sq. Ft.** Garage Area: **1060 Sq. Ft.** 

Garage Size: 3
Stories: 2
Bedrooms: 5
Full Baths: 3
Half Baths: 1
Width: 113`-0"
Depth: 70`-0"

Height: 29`-0"

Foundation: Crawl Space



#### **MAIN FLOOR**



#### **UPPER FLOOR**



#### **PLAN DETAILS**

### **Area Summary**

Total Area: 4530 Sq. Ft.

Main Floor: 2890 Sq. Ft.

Upper Floor: 1640 Sq. Ft.

Garage Floor: 1060 Sq. Ft.

#### **General Information**

Stories: 2

Width: 113`-0"
Depth: 70`-0"
Height: 29`-0"

## **Architectural Style**

Craftsman Lodge Northwest

#### **Number of Rooms**

Bedrooms: 5
Full Baths: 3
Half Baths: 1

## **Garage**

Garage Size:

Garage Door Location:

Garage Type:

Angled

## **Roof Pitches**

Primary: **8:12** 

## **Wall Heights**

Main: **9-0**" Upper: **8-0**"

## **Foundation Type**

Crawl Space

## **Roof Framing**

Trusses

#### **Floor Load**

Live (lbs): **40 PSF**Dead (lbs): **10 PSF** 

#### **Roof Load**

Live (lbs): 25 PSF
Dead (lbs): 15 PSF
Wind: 85 MPH

## **Design Fea