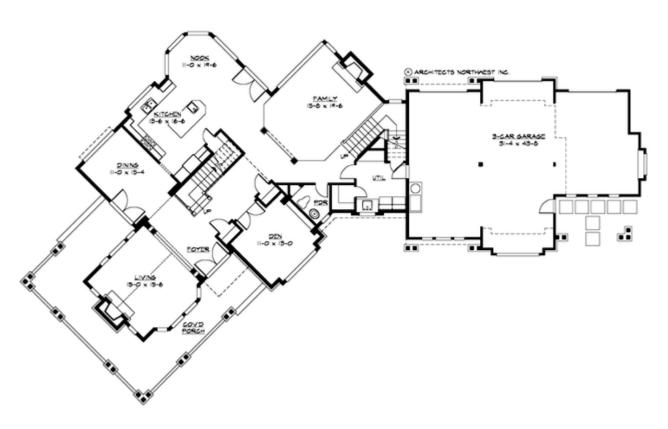

## MAIN FLOOR

## **Area Summary**

Total Area: 4025 Sq. Ft.

Main Floor: 2105 Sq. Ft.

Upper Floor: 1920 Sq. Ft.

Garage Floor: 1150 Sq. Ft.

## **Design Features**

- Bonus Space @ & Upper Floor
- Den/Office
- Wrap-Around Porch
- Great Room
- Laundry Room @ Main Floor
- Master Bedroom @ Upper Floor Rear
- Craftsman House Plans
- Lodge House Plans
- Northwest Floor Plans
- Wide Lot House Plans