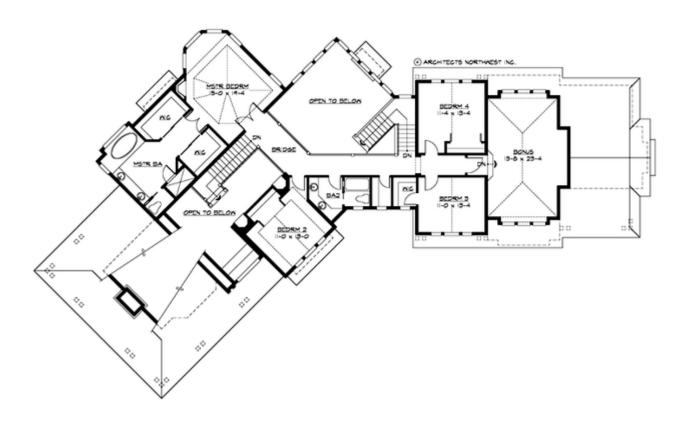

## **UPPER FLOOR**

## **Area Summary**

Total Area: 4025 Sq. Ft.

Main Floor: 2105 Sq. Ft.

Upper Floor: 1920 Sq. Ft.

Garage Floor: 1150 Sq. Ft.

## **Design Features**

- Bonus Space @ & Upper Floor
- Den/Office
- Wrap-Around Porch
- Great Room
- Laundry Room @ Main Floor
- Master Bedroom @ Upper Floor Rear
- Craftsman House Plans
- Lodge House Plans
- Northwest Floor Plans
- Wide Lot House Plans