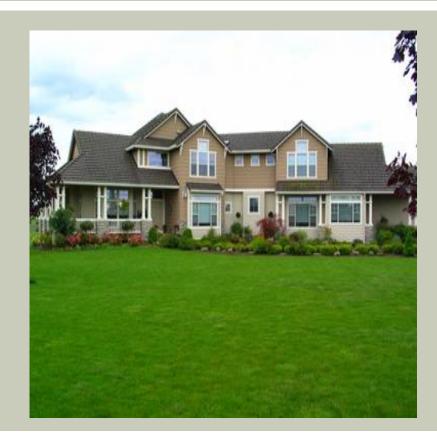

Total Area: **3645 Sq. Ft.** Garage Area: **1060 Sq. Ft.** 

Garage Size: 3
Stories: 2
Bedrooms: 3
Full Baths: 2
Half Baths: 1
Width: 113`-0"
Depth: 70`-0"
Height: 29`-0"

Foundation : Crawl Space

## **Architectural Style**

Craftsman Lodge Northwest