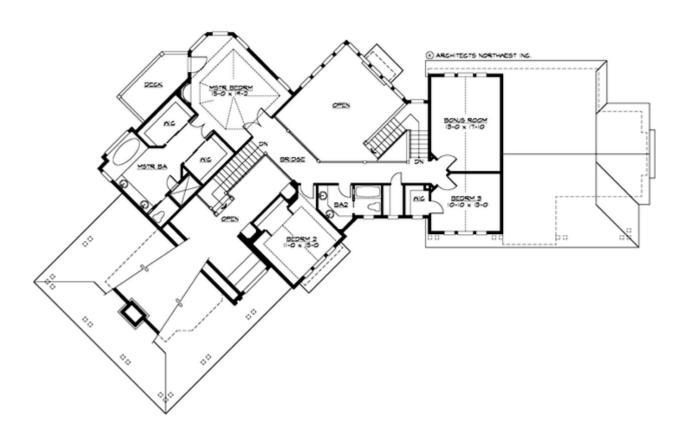

## **UPPER FLOOR**

### **Area Summary**

Total Area: 3645 Sq. Ft.

Main Floor: 2105 Sq. Ft.

Upper Floor: 1540 Sq. Ft.

Garage Floor: 1060 Sq. Ft.