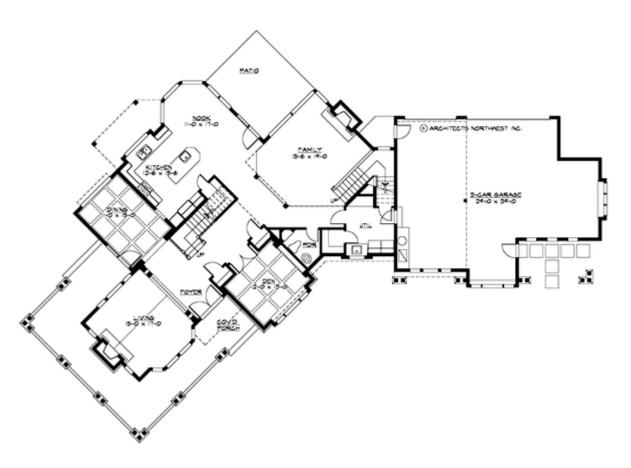

## **MAIN FLOOR**

### **Area Summary**

Total Area: 3645 Sq. Ft.

Main Floor: 2105 Sq. Ft.

Upper Floor: 1540 Sq. Ft.

Garage Floor: 1060 Sq. Ft.