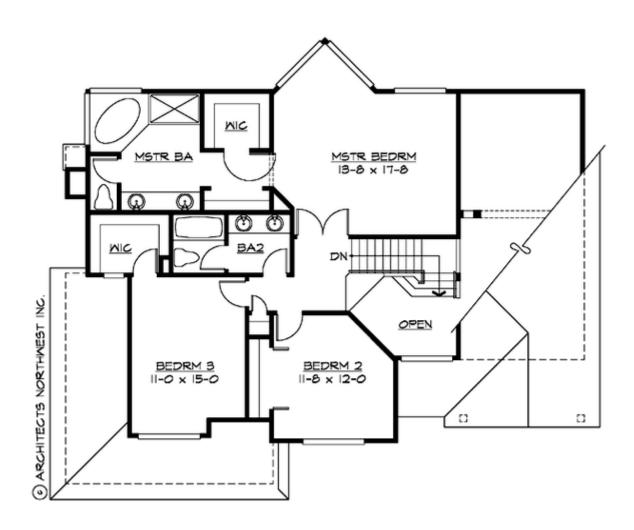

#### **UPPER FLOOR**

#### **Area Summary**

Total Area: 2190 Sq. Ft.

Main Floor: 1190 Sq. Ft.

Upper Floor: 1000 Sq. Ft.

Garage Floor: 420 Sq. Ft.