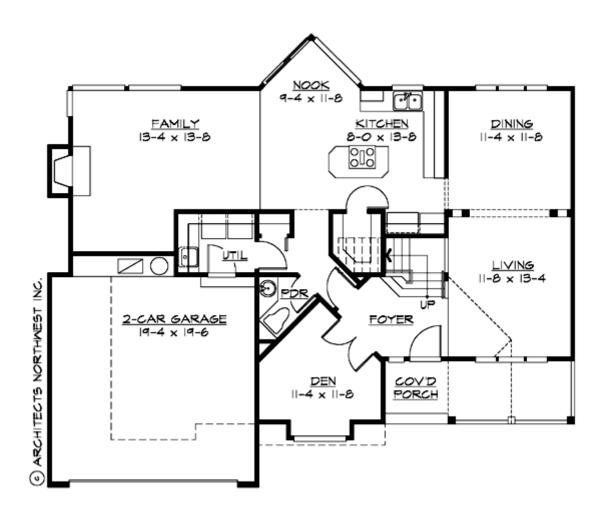

#### **MAIN FLOOR**

#### **Area Summary**

Total Area: 2190 Sq. Ft.

Main Floor: 1190 Sq. Ft.

Upper Floor: 1000 Sq. Ft.

Garage Floor: 420 Sq. Ft.