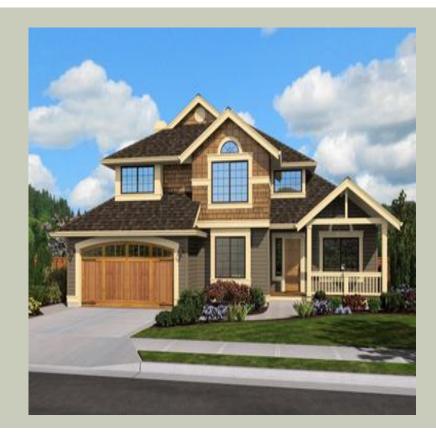

# **MOUNT VERNON HEIGHTS - M2190A2F-0**

Total Area: **2190 Sq. Ft.** Garage Area: **420 Sq. Ft.** 

Garage Size: 2
Stories: 2
Bedrooms: 3
Full Baths: 2
Half Baths: 1
Width: 50`-0"
Depth: 43`-0"

Height: 26'-0"

## **Architectural Style**

Craftsman Northwest Traditional