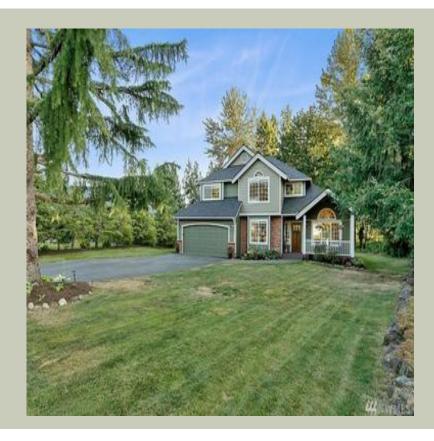

Total Area: **1990 Sq. Ft.** Garage Area: **480 Sq. Ft.** 

Garage Size: 2
Stories: 2
Bedrooms: 3
Full Baths: 2
Half Baths: 1
Width: 50`-0"
Depth: 41`-0"

Height: 26'-0"

Foundation: Crawl Space



#### **MAIN FLOOR**



#### **UPPER FLOOR**



#### **PLAN DETAILS**

#### **Area Summary**

Total Area: 1990 Sq. Ft.

Main Floor: 1075 Sq. Ft.

Upper Floor: 915 Sq. Ft.

Garage Floor: 480 Sq. Ft.

#### **General Information**

Stories: 2
Width: 50`-0"
Depth: 41`-0"
Height: 26`-0"

### **Architectural Style**

Craftsman Northwest Traditional

## **Number of Rooms**

Bedrooms: 3
Full Baths: 2
Half Baths: 1

# **Garage**

Garage Size: 2
Garage Door Location: Front

### **Roof Pitches**

Primary: **8:12** 

### **Wall Heights**

Main: **8-0**" Upper: **8-0**"

# **Foundation Type**

Crawl Space

### **Roof Framing**

Combination

#### **Floor Load**

Live (lbs): **40 PSF**Dead (lbs): **10 PSF** 

#### **Roof Load**

Live (lbs): 25 PSF
Dead (lbs): 15 PSF
Wind: 85 MPH

## **Design Features**