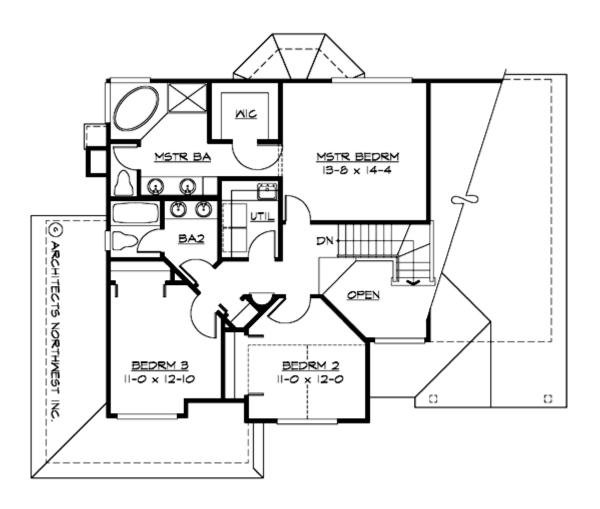

#### **UPPER FLOOR**

#### **Area Summary**

Total Area: 1990 Sq. Ft.

Main Floor: 1075 Sq. Ft.

Upper Floor: 915 Sq. Ft.

Garage Floor: 480 Sq. Ft.

## **Number of Rooms**

Bedrooms: 3
Full Baths: 2
Half Baths: 1

## **Design Features**

- Den/Office
- Front Porch
- Great Room
- Laundry Room @ & Upper Floor
- Master Bedroom @ Upper Floor Rear
- Craftsman House Plans
- Northwest Floor Plans
- Traditional House Plans
- Narrow Lot House Plans
- Small House Plans