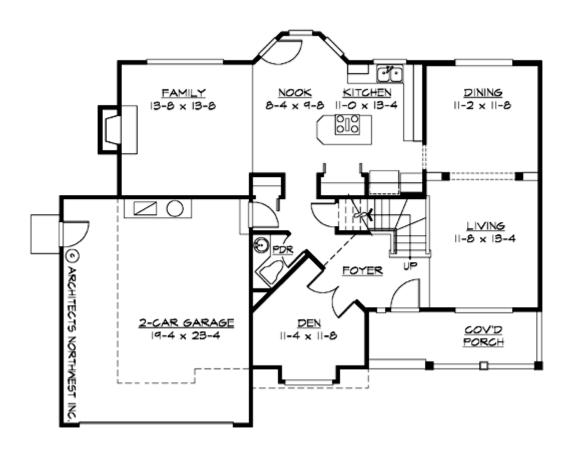

#### **MAIN FLOOR**

#### **Area Summary**

Total Area: 1990 Sq. Ft.

Main Floor: 1075 Sq. Ft.

Upper Floor: 915 Sq. Ft.

Garage Floor: 480 Sq. Ft.

## **Design Features**

- Den/Office
- Front Porch
- Great Room
- Laundry Room @ & Upper Floor
- Master Bedroom @ Upper Floor Rear
- Craftsman House Plans
- Northwest Floor Plans
- Traditional House Plans
- Narrow Lot House Plans
- Small House Plans