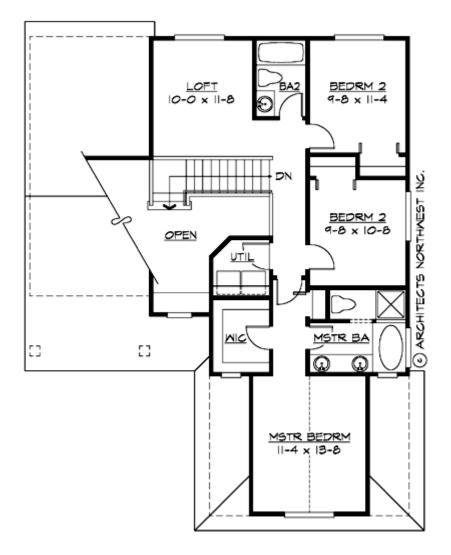

#### **UPPER FLOOR**

# Total Area: 1835 Sq. Ft. Main Floor: 963 Sq. Ft. Upper Floor: 872 Sq. Ft. Garage Floor: 460 Sq. Ft.