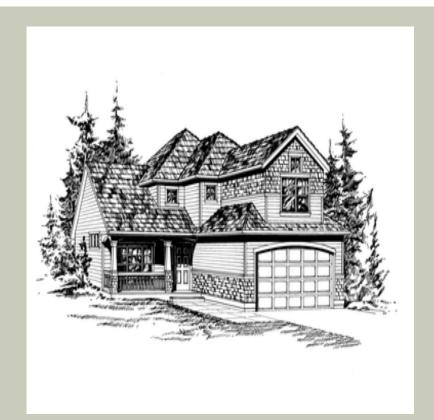

## **Architectural Style**

Craftsman Northwest Traditional

#### **Design Features**

- Front Porch
- Great Room
- Laundry Room @ & Upper Floor
- Master Bedroom @ Upper Floor Front
- Craftsman House Plans
- Northwest Floor Plans
- Traditional House Plans
- Narrow Lot House Plans
- Small House Plans