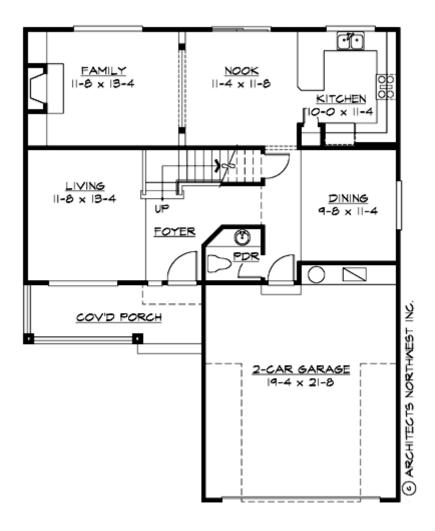

#### MAIN FLOOR

# Total Area: 1835 Sq. Ft. Main Floor: 963 Sq. Ft. Upper Floor: 872 Sq. Ft. Garage Floor: 460 Sq. Ft.