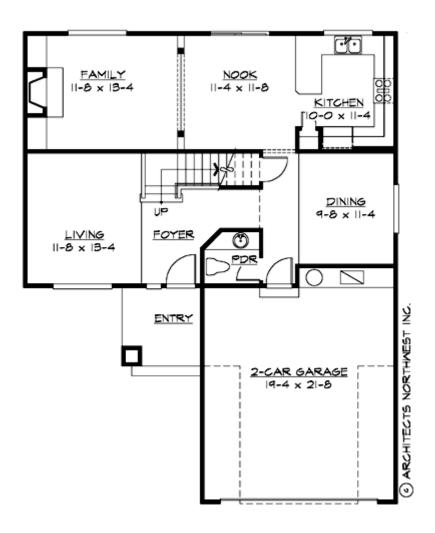

#### **MAIN FLOOR**

### **Area Summary**

Total Area: 1835 Sq. Ft.

Main Floor: 963 Sq. Ft.

Upper Floor: 872 Sq. Ft.

Garage Floor: 460 Sq. Ft.