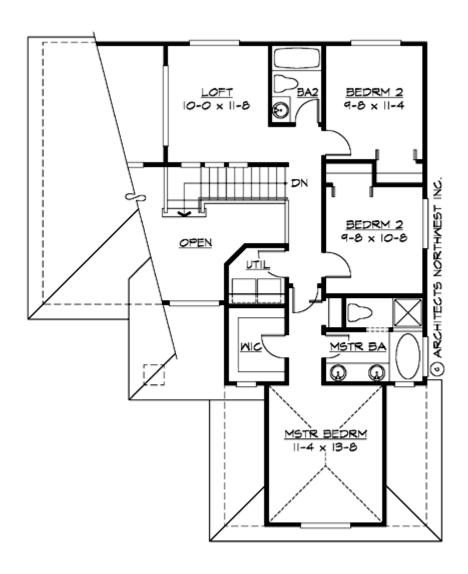

#### **UPPER FLOOR**

### **Area Summary**

Total Area: 1835 Sq. Ft.

Main Floor: 963 Sq. Ft.

Upper Floor: 872 Sq. Ft.

Garage Floor: 460 Sq. Ft.