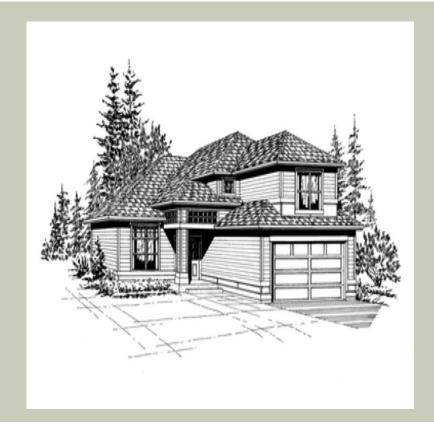

Total Area: **1835 Sq. Ft.** Garage Area: **460 Sq. Ft.** 

Garage Size: 2
Stories: 2
Bedrooms: 4
Full Baths: 2
Half Baths: 1
Width: 38`-0"
Depth: 48`-0"
Height: 23`-6"

Foundation: Crawl Space



#### **MAIN FLOOR**



#### **UPPER FLOOR**



#### **PLAN DETAILS**

### **Area Summary**

Total Area: 1835 Sq. Ft.

Main Floor: 963 Sq. Ft.

Upper Floor: 872 Sq. Ft.

Garage Floor: 460 Sq. Ft.

#### **General Information**

23`-6"

Stories: 2
Width: 38`-0"
Depth: 48`-0"

Height:

## **Architectural Style**

Contemporary Craftsman Northwest

# **Number of Rooms**

Bedrooms: 4
Full Baths: 2
Half Baths: 1

# **Garage**

Garage Size: 2
Garage Door Location: Front

## **Roof Pitches**

Primary: **7:12** 

# **Wall Heights**

Main: **8-0**" Upper: **8-0**"

# **Foundation Type**

Crawl Space

## **Roof Framing**

Combination

#### **Floor Load**

Live (lbs): **40 PSF**Dead (lbs): **10 PSF** 

#### **Roof Load**

Live (lbs): 25 PSF
Dead (lbs): 15 PSF
Wind: 85 MPH

# **Design Features**

- Gre