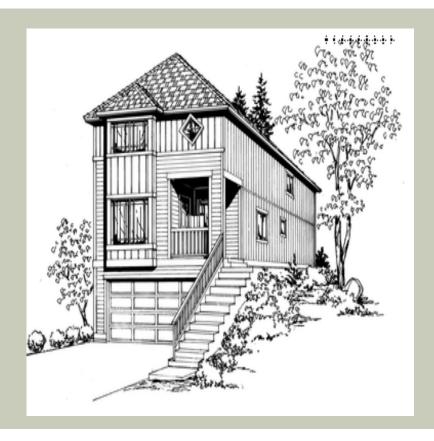

## **Architectural Style**

Craftsman Northwest Shotgun

Total Area: **1488 Sq. Ft.** Garage Area: **515 Sq. Ft.** 

Garage Size: 2
Stories: 3
Bedrooms: 4
Full Baths: 2
Half Baths: 1
Width: 20`-0"
Depth: 40`-0"
Height: 22`-6"

Foundation: Crawl Space