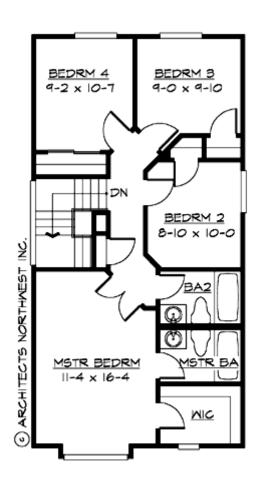

#### **UPPER FLOOR**

#### **Area Summary**

Total Area: 1488 Sq. Ft.

Main Floor: 757 Sq. Ft.

Upper Floor: 731 Sq. Ft.

Garage Floor: 515 Sq. Ft.

## **Number of Rooms**

Bedrooms: 4
Full Baths: 2
Half Baths: 1