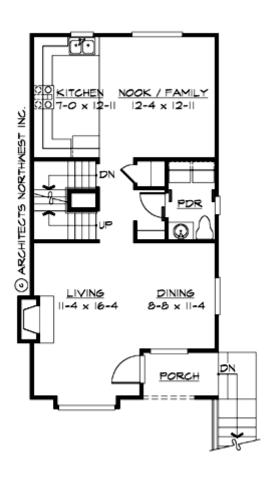

#### **MAIN FLOOR**

#### **Area Summary**

Total Area: 1488 Sq. Ft.

Main Floor: 757 Sq. Ft.

Upper Floor: 731 Sq. Ft.

Garage Floor: 515 Sq. Ft.