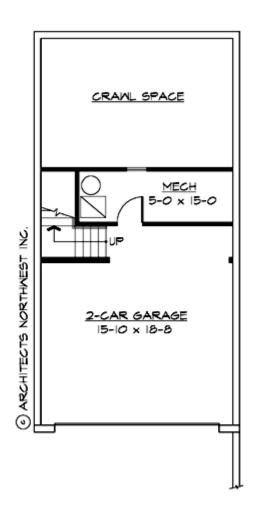

#### **LOWER FLOOR**

#### **Area Summary**

Total Area: 1488 Sq. Ft.

Main Floor: 757 Sq. Ft.

Upper Floor: 731 Sq. Ft.

Garage Floor: 515 Sq. Ft.

## **Garage**

Garage Size: 2
Garage Door Location: Front
Garage Type: Under