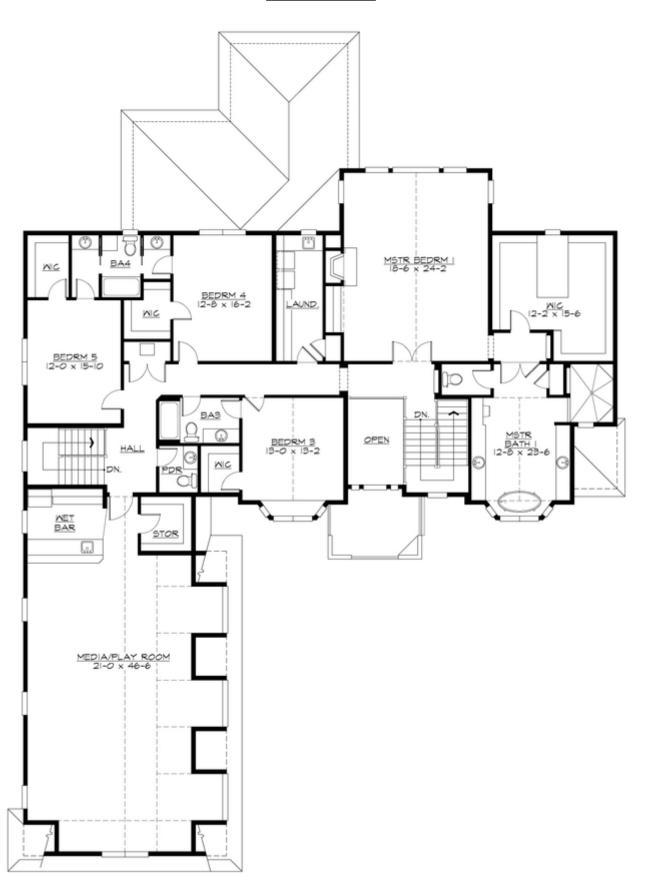

#### **UPPER FLOOR**

#### **Area Summary**

Total Area: 6692 Sq. Ft.

Main Floor: 2966 Sq. Ft.

Upper Floor: 3726 Sq. Ft.

Garage Floor: 988 Sq. Ft.

#### **Number of Rooms**

Bedrooms: 5
Full Baths: 4
Half Baths: 2

### **Design Features**

- Bonus Space @ & Upper Floor
- Den/Office
- Front and Rear Porch
- Great Room
- Laundry Room @ & Upper Floor
- Master Bedroom @ Upper Floor Rear
- Craftsman House Plans
- Northwest Floor Plans
- Shingle House Plans
- View Lot (Rear) Plans
- Wide Lot House Plans