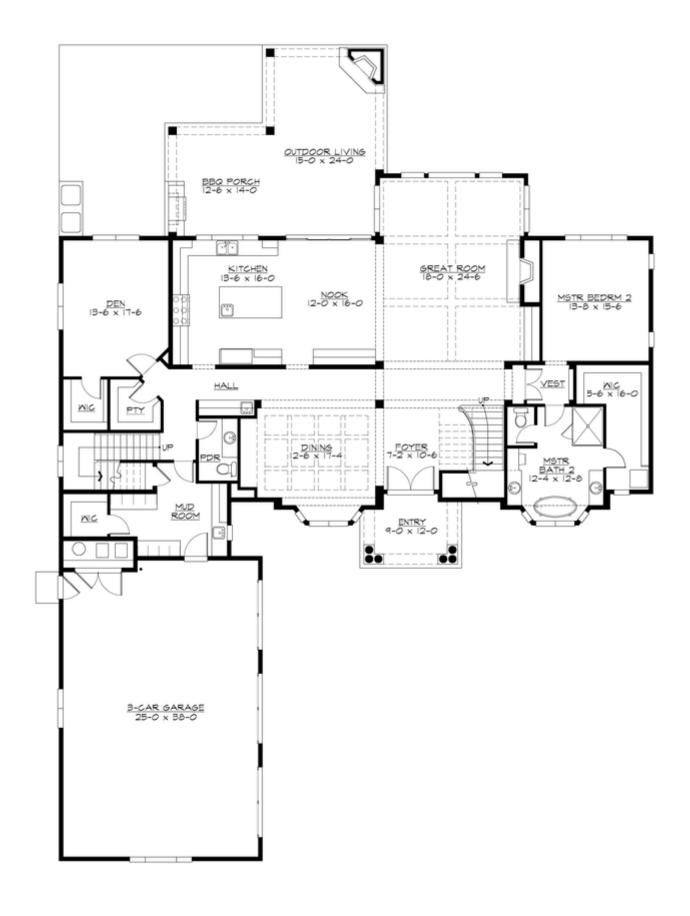

#### **MAIN FLOOR**

#### **Area Summary**

Total Area: 6692 Sq. Ft.

Main Floor: 2966 Sq. Ft.

Upper Floor: 3726 Sq. Ft.

Garage Floor: 988 Sq. Ft.

#### **Number of Rooms**

Bedrooms: 5
Full Baths: 4
Half Baths: 2

# **Garage**

Garage Size: 4
Garage Door Location: Side

### **Design Features**

- Bonus Space @ & Upper Floor
- Den/Office
- Front and Rear Porch
- Great Room
- Laundry Room @ & Upper Floor
- Master Bedroom @ Upper Floor Rear
- Craftsman House Plans
- Northwest Floor Plans
- Shingle House Plans
- View Lot (Rear) Plans
- Wide Lot House Plans