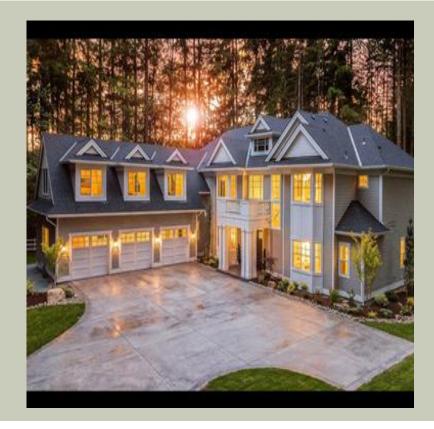

Total Area: **6692 Sq. Ft.** Garage Area: **988 Sq. Ft.** 

Garage Size: 4
Stories: 2
Bedrooms: 5
Full Baths: 4
Half Baths: 2
Width: 76`-0"
Depth: 104`-0"

Height: 33`-0"

Foundation : Crawl Space

#### **Architectural Style**

Craftsman Northwest Shingle