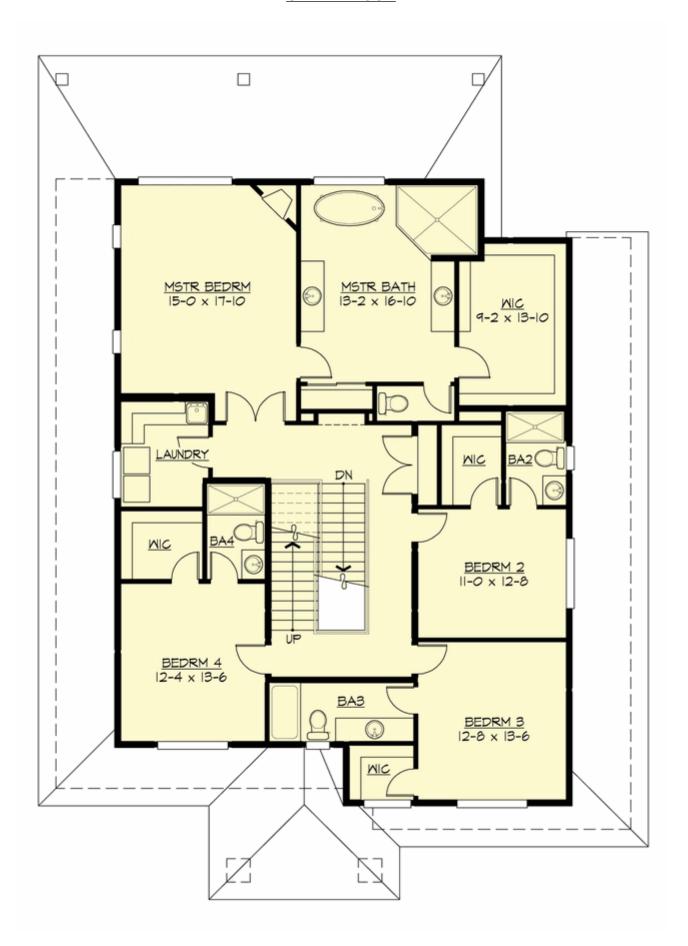

#### **UPPER FLOOR**

### **Area Summary**

Total Area: 4570 Sq. Ft.

Main Floor: 1926 Sq. Ft.

Upper Floor: 1902 Sq. Ft.

3rd Floor: 742 Sq. Ft.

Garage Floor: 534 Sq. Ft.

### **Number of Rooms**

Bedrooms: 5
Full Baths: 6
Half Baths: 1

# **Design Features**

- Front and Rear Porch
- Great Room
- Laundry Room @ & Upper Floor
- Master Bedroom @ Upper Floor Rear
- Contemporary Home Plans
- Prairie Home Plans
- Traditional House Plans
- Narrow Lot House Plans
- View Lot (Rear) Plans