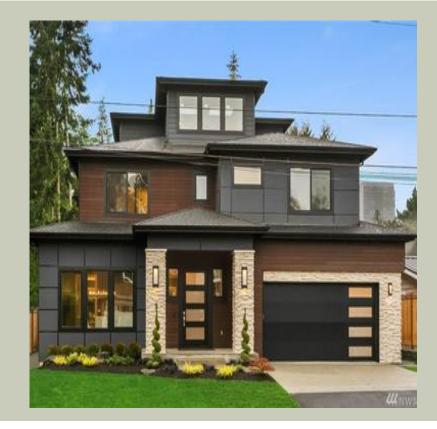

# **Architectural Style**

Contemporary

Prarie

**Traditional** 

# **Design Features**

- Front and Rear Porch
- Great Room
- Laundry Room @ & Upper Floor
- Master Bedroom @ Upper Floor Rear
- Contemporary Home Plans
- Prairie Home Plans
- Traditional House Plans
- Narrow Lot House Plans
- View Lot (Rear) Plans