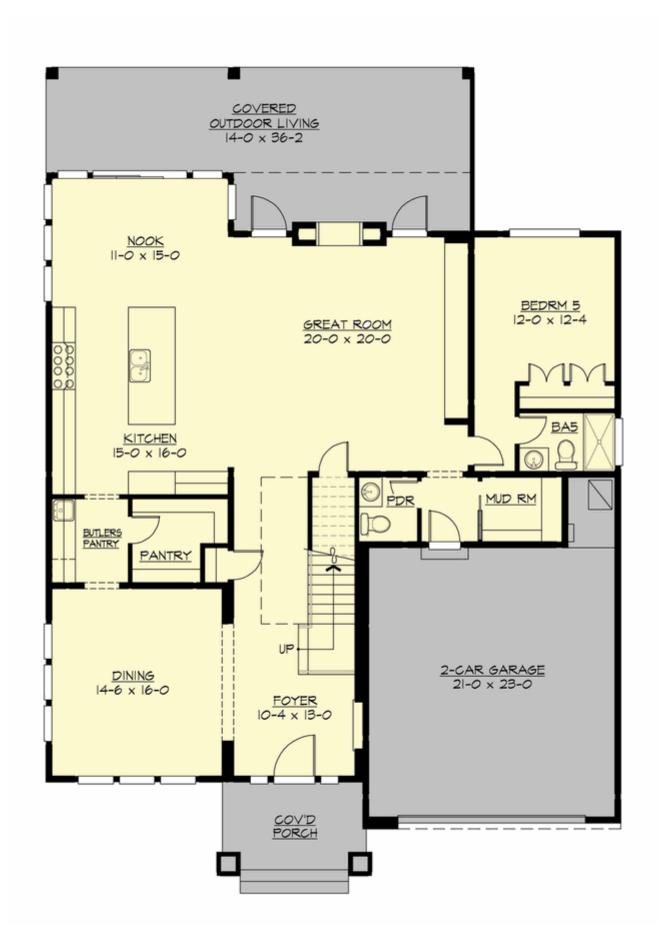

#### **MAIN FLOOR**

### **Area Summary**

Total Area: 4570 Sq. Ft.

Main Floor: 1926 Sq. Ft.

Upper Floor: 1902 Sq. Ft.

3rd Floor: 742 Sq. Ft.

Garage Floor: 534 Sq. Ft.

# **Design Features**

- Front and Rear Porch
- Great Room
- Laundry Room @ & Upper Floor
- Master Bedroom @ Upper Floor Rear
- Contemporary Home Plans
- Prairie Home Plans
- Traditional House Plans
- Narrow Lot House Plans
- View Lot (Rear) Plans