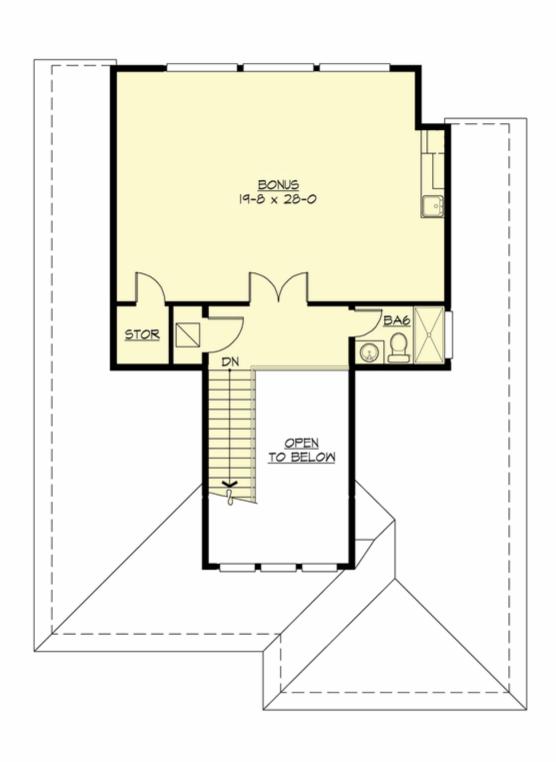

### **THIRD FLOOR**

### **Area Summary**

Total Area: 4570 Sq. Ft.

Main Floor: 1926 Sq. Ft.

Upper Floor: 1902 Sq. Ft.

3rd Floor: 742 Sq. Ft.

Garage Floor: 534 Sq. Ft.