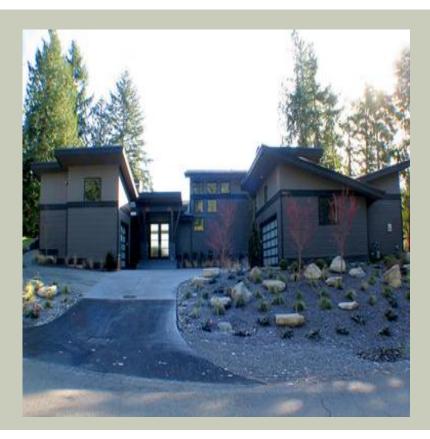

Total Area: **2829 Sq. Ft.** Garage Area: **939 Sq. Ft.** Garage Size: **3** Stories: **2** Bedrooms : **3** Full Baths : **3** Half Baths : Width : **84`-0**" Depth : **71`-6**" Height : **26`-0**" Foundation : **Crawl Space** 



#### MAIN FLOOR





#### **UPPER FLOOR**

#### **PLAN DETAILS**

#### **Area Summary**

| Total Area:   | 2829 Sq. Ft. |
|---------------|--------------|
| Main Floor:   | 2094 Sq. Ft. |
| Upper Floor:  | 735 Sq. Ft.  |
| Garage Floor: | 939 Sq. Ft.  |

## **General Information**

Stories: 2 Width: **84`-0**" 71`-6" Depth: Height: 26`-0"

## **Architectural Style**

Contemporary Modern Prarie

### **Number of Rooms**

Bedrooms: 3 Full Baths: 3

#### **Garage**

Garage Size: Garage Door Location:

#### 3 Side

### **Roof Pitches**

Primary:

3:12

#### **Wall Heights**

| Main:  | <b>9-0</b> " |
|--------|--------------|
| Upper: | 8-0"         |

#### **Foundation Type**

**Crawl Space** 

#### **Roof Framing**

Stick

# **Floor Load**

| Live (lbs): | <b>40 PSF</b> |
|-------------|---