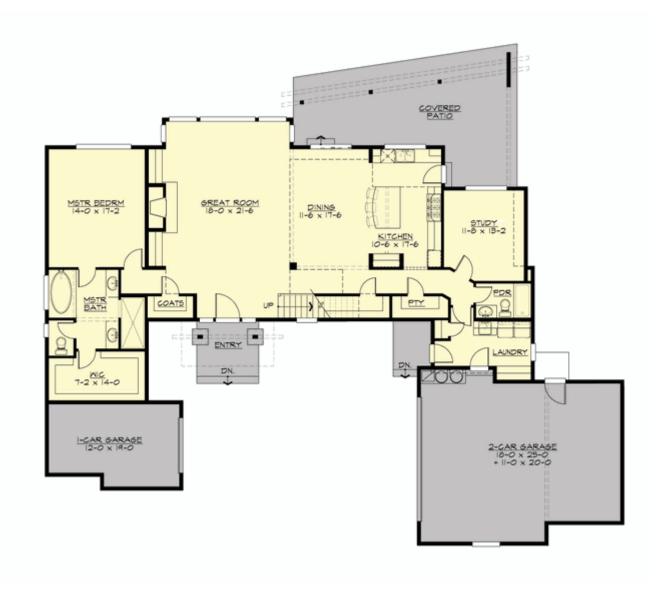

#### MAIN FLOOR

#### **Area Summary**

| Total Area:   | 2829 Sq. Ft. |
|---------------|--------------|
| Main Floor:   | 2094 Sq. Ft. |
| Upper Floor:  | 735 Sq. Ft.  |
| Garage Floor: | 939 Sq. Ft.  |