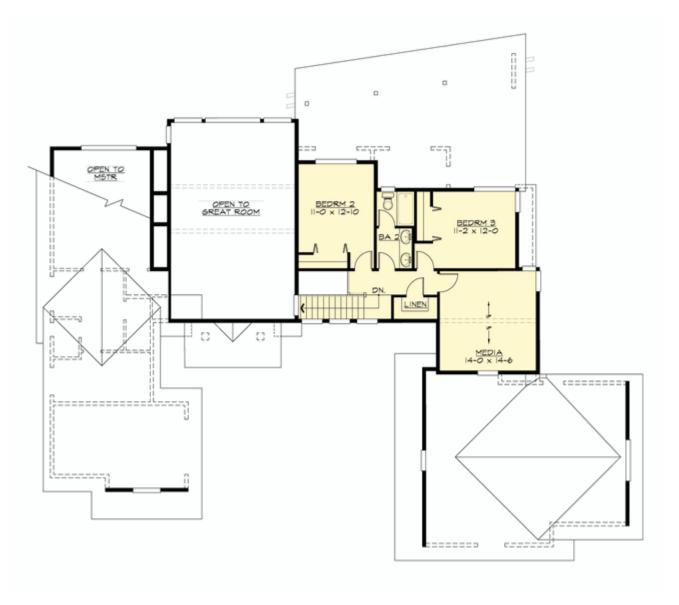

#### **UPPER FLOOR**

#### **Area Summary**

| Total Area:   | 2829 Sq. Ft. |
|---------------|--------------|
| Main Floor:   | 2094 Sq. Ft. |
| Upper Floor:  | 735 Sq. Ft.  |
| Garage Floor: | 939 Sq. Ft.  |