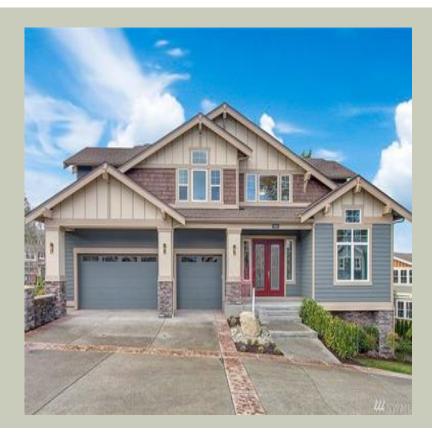

Total Area: **4121 Sq. Ft.** Garage Area: **748 Sq. Ft.** Garage Size: **3** Stories: **3** Bedrooms : **4** Full Baths : **3** Half Baths : **1** Width : **65`-0**" Depth : **46`-0**" Height : **27`-3**" Foundation : **Basement** 



MAIN FLOOR



**UPPER FLOOR** 



**LOWER FLOOR** 



#### PLAN DETAILS

#### **Area Summary**

| Total Area:   | 4121 Sq. Ft. |
|---------------|--------------|
| Main Floor:   | 1445 Sq. Ft. |
| Upper Floor:  | 1533 Sq. Ft. |
| Lower Floor:  | 1143 Sq. Ft. |
| Garage Floor: | 748 Sq. Ft.  |

### **General Information**

 Stories:
 3

 Width:
 65`-0"

 Depth:
 46`-0"

 Height:
 27`-3"

### **Architectural Style**

Craftsman Northwest Shingle

### **Number of Rooms**

Bedrooms:4Full Baths:3Half Baths:1

#### **Garage**

Garage Size:3Garage Door Location:Fr

#### 3 Front

## **Roof Pitches**

| Primary:   | 6:12 |
|------------|------|
| Secondary: | 5:12 |

#### **Wall Heights**

| Main:  | 10-0" |
|--------|-------|
| Upper: | 9-0"  |
| Lower: | 10-0" |

### **Foundation Type**

Dayligh