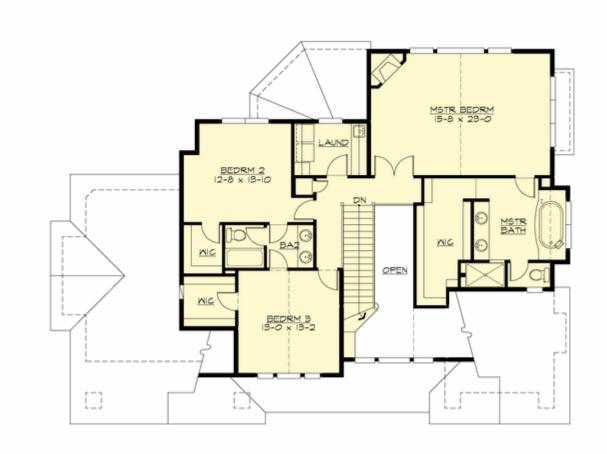

MAIN FLOOR

**UPPER FLOOR** 

**LOWER FLOOR** 

#### **Area Summary**

| Total Area:   | 4121 Sq. Ft. |
|---------------|--------------|
| Main Floor:   | 1445 Sq. Ft. |
| Upper Floor:  | 1533 Sq. Ft. |
| Lower Floor:  | 1143 Sq. Ft. |
| Garage Floor: | 748 Sq. Ft.  |

#### **Design Features**

- Bonus Space @ & Lower Floor
- Front Porch
- Great Room
- Laundry Room @ & Upper Floor
- Master Bedroom @ Upper Floor Rear
- Craftsman House Plans
- Northwest Floor Plans
- Shingle House Plans