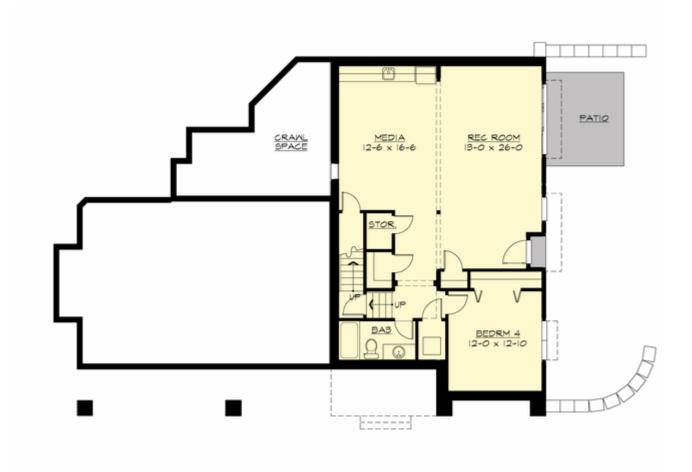

MAIN FLOOR

**UPPER FLOOR** 

**LOWER FLOOR** 

#### **Area Summary**

| Total Area:   | 4121 Sq. Ft. |
|---------------|--------------|
| Main Floor:   | 1445 Sq. Ft. |
| Upper Floor:  | 1533 Sq. Ft. |
| Lower Floor:  | 1143 Sq. Ft. |
| Garage Floor: | 748 Sq. Ft.  |

#### **Design Features**

- Bonus Space @ & Lower Floor
- Front Porch
- Great Room
- Laundry Room @ & Upper Floor
- Master Bedroom @ Upper Floor Rear
- Craftsman House Plans
- Northwest Floor Plans
- Shingle House Plans