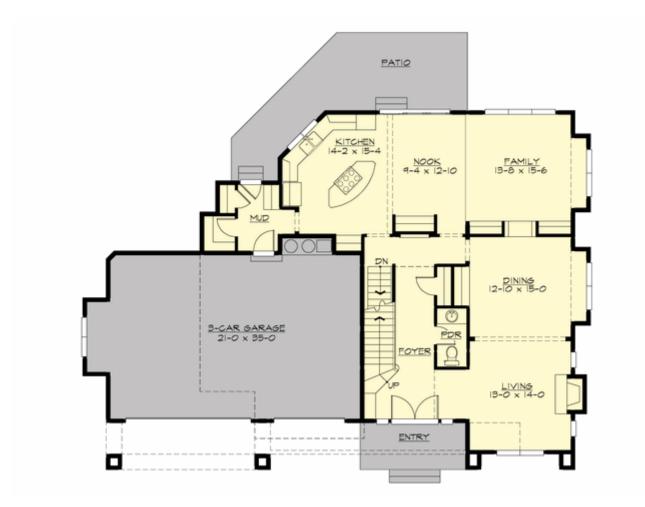

MAIN FLOOR

**UPPER FLOOR** 

**LOWER FLOOR** 

#### **Area Summary**

| Total Area:   | 4121 Sq. Ft. |
|---------------|--------------|
| Main Floor:   | 1445 Sq. Ft. |
| Upper Floor:  | 1533 Sq. Ft. |
| Lower Floor:  | 1143 Sq. Ft. |
| Garage Floor: | 748 Sq. Ft.  |

#### **Design Features**

- Bonus Space @ & Lower Floor
- Front Porch
- Great Room
- Laundry Room @ & Upper Floor
- Master Bedroom @ Upper Floor Rear
- Craftsman House Plans
- Northwest Floor Plans
- Shingle House Plans