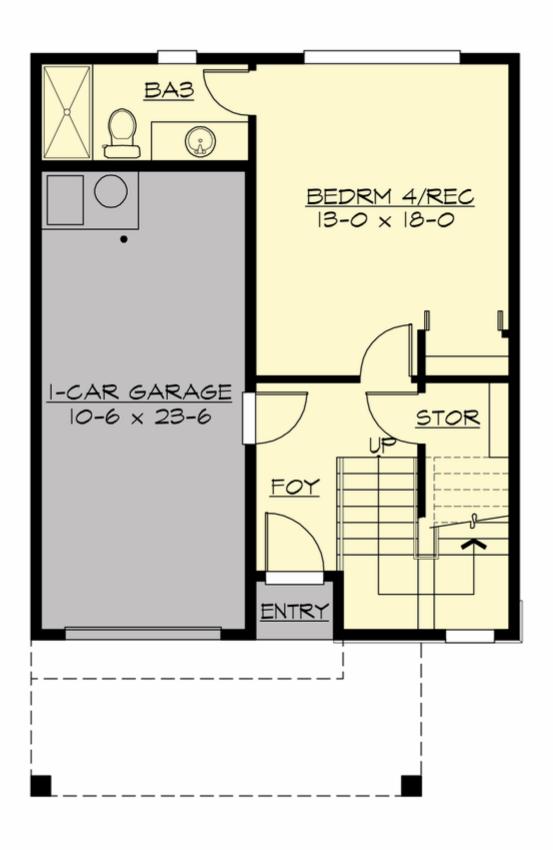

#### **LOWER FLOOR**

#### **Area Summary**

Total Area: 1986 Sq. Ft.

Main Floor: 782 Sq. Ft.

Upper Floor: 731 Sq. Ft.

Lower Floor: 473 Sq. Ft.

Garage Floor: 266 Sq. Ft.

## **Garage**

Garage Size: 1

Garage Door Location: Front