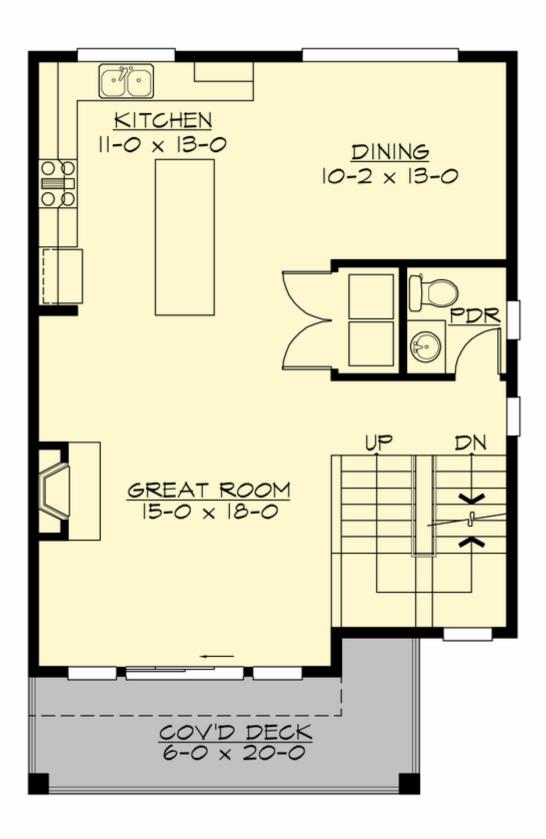

#### **MAIN FLOOR**

#### **Area Summary**

Total Area: 1986 Sq. Ft.

Main Floor: 782 Sq. Ft.

Upper Floor: 731 Sq. Ft.

Lower Floor: 473 Sq. Ft.

Garage Floor: 266 Sq. Ft.