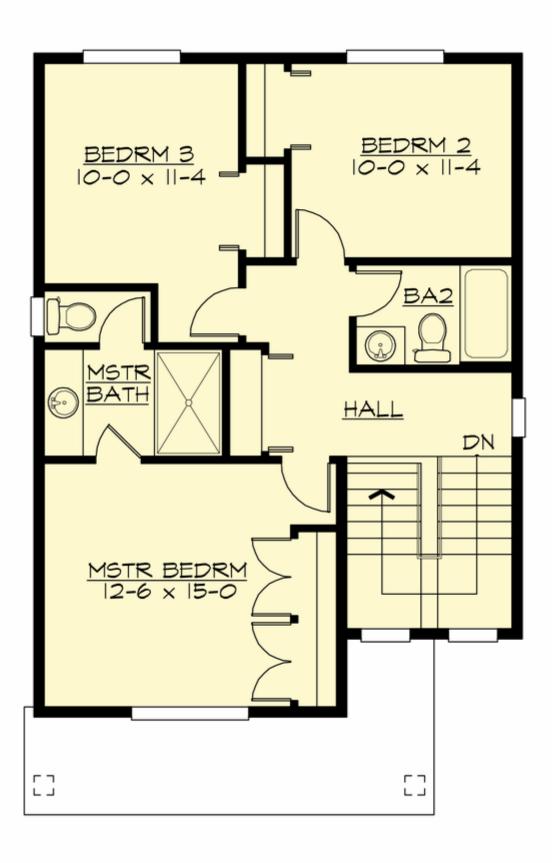

#### **UPPER FLOOR**

#### **Area Summary**

Total Area: 1986 Sq. Ft.

Main Floor: 782 Sq. Ft.

Upper Floor: 731 Sq. Ft.

Lower Floor: 473 Sq. Ft.

Garage Floor: 266 Sq. Ft.