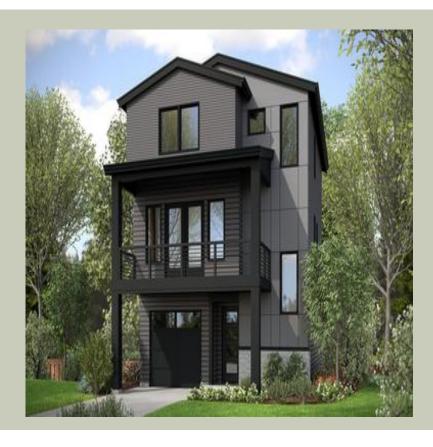

Total Area: **1986 Sq. Ft.** Garage Area: **266 Sq. Ft.** 

Garage Size: 1
Stories: 3
Bedrooms: 4
Full Baths: 3
Half Baths: 1
Width: 25`-0"
Depth: 38`-0"
Height: 33`-0"

Foundation: Crawl Space

#### **General Information**

Stories: 3

Width: 25`-0"
Depth: 38`-0"
Height: 33`-0"

## **Architectural Style**

Contemporary

Modern Shotgun