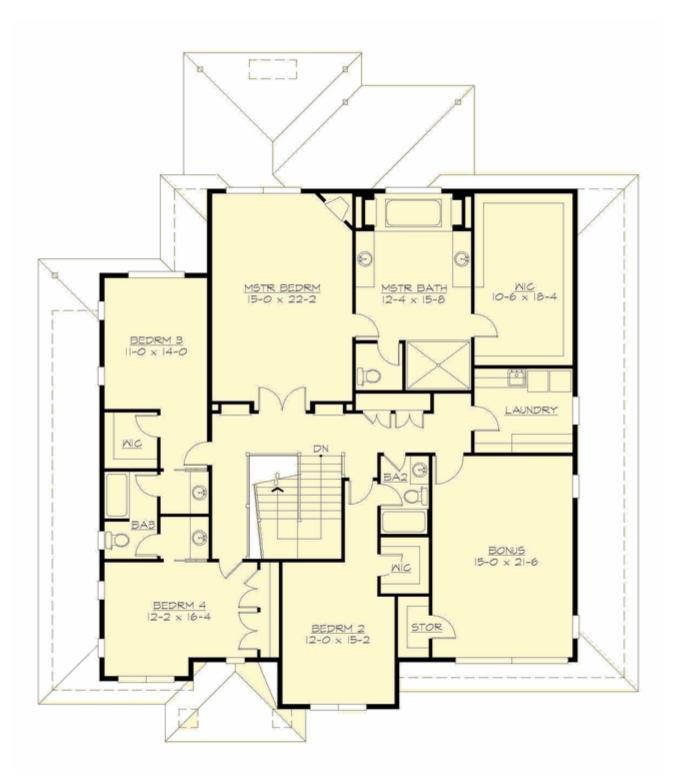

#### **UPPER FLOOR**

#### **Area Summary**

Total Area: 4811 Sq. Ft.

Main Floor: 2362 Sq. Ft.

Upper Floor: 2449 Sq. Ft.

Garage Floor: 699 Sq. Ft.

## **Design Features**

- Bonus Space @ & Upper Floor
- Den/Office
- Front and Rear Porch
- Great Room
- Laundry Room @ & Upper Floor
- Master Bedroom @ Upper Floor Rear
- Contemporary Home Plans
- Modern Home Plans
- Prairie Home Plans
- View Lot (Rear) Plans
- Wide Lot House Plans