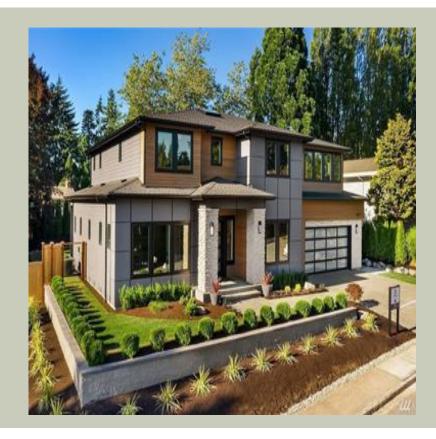

Total Area: **4811 Sq. Ft.** Garage Area: **699 Sq. Ft.** 

Garage Size: 3
Stories: 2
Bedrooms: 5
Full Baths: 4
Half Baths: 1
Width: 61`-0"
Depth: 72`-0"

Height: 28'-0"

Foundation: Crawl Space

## **Architectural Style**

Contemporary Modern Prarie