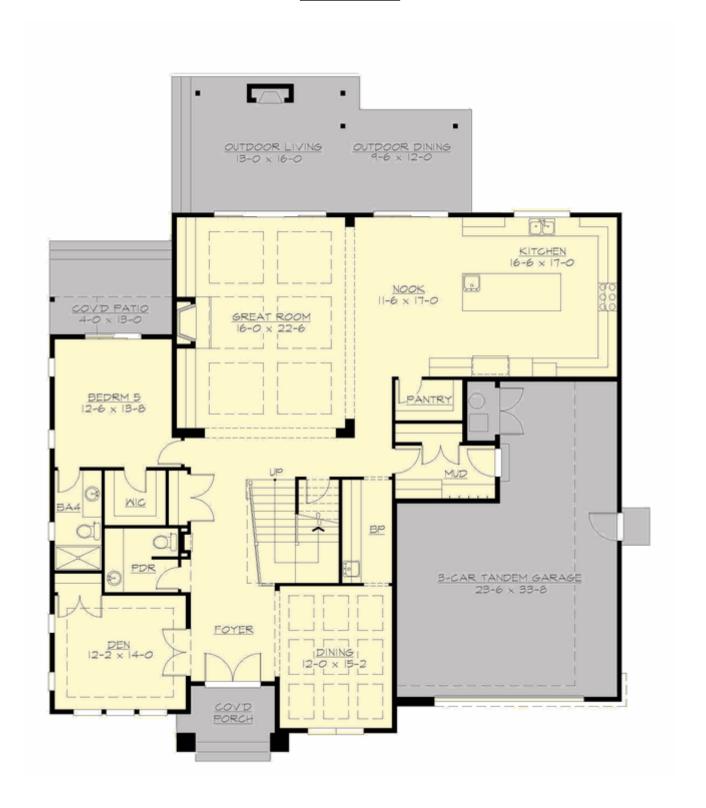

#### **MAIN FLOOR**

#### **Area Summary**

Total Area: 4811 Sq. Ft.

Main Floor: 2362 Sq. Ft.

Upper Floor: 2449 Sq. Ft.

Garage Floor: 699 Sq. Ft.

## **Design Features**

- Bonus Space @ & Upper Floor
- Den/Office
- Front and Rear Porch
- Great Room
- Laundry Room @ & Upper Floor
- Master Bedroom @ Upper Floor Rear
- Contemporary Home Plans
- Modern Home Plans
- Prairie Home Plans
- View Lot (Rear) Plans
- Wide Lot House Plans