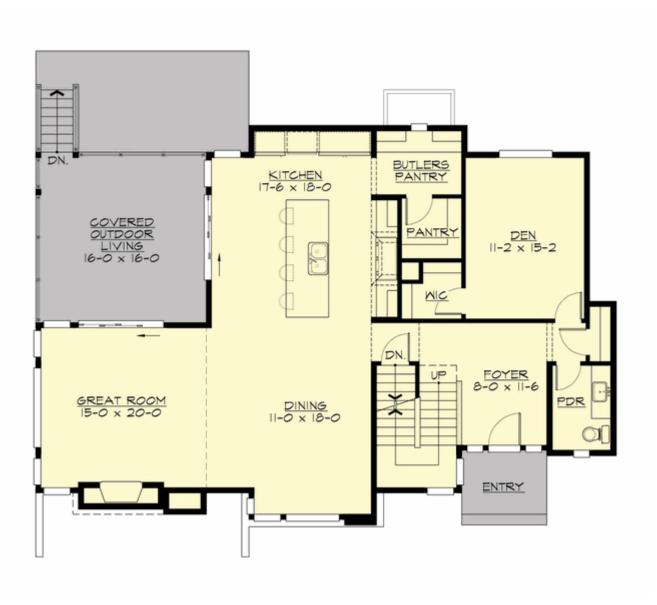

#### **Area Summary**

| Total Area:   | 3847 Sq. Ft. |
|---------------|--------------|
| Main Floor:   | 1470 Sq. Ft. |
| Upper Floor:  | 1330 Sq. Ft. |
| Lower Floor:  | 1047 Sq. Ft. |
| Garage Floor: | 610 Sq. Ft.  |