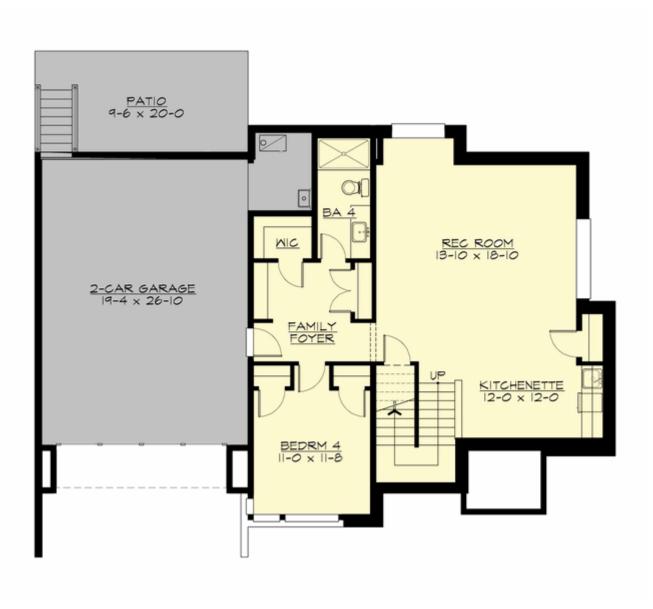

#### **LOWER FLOOR**

#### **Area Summary**

| Total Area:   | 3847 Sq. Ft. |
|---------------|--------------|
| Main Floor:   | 1470 Sq. Ft. |
| Upper Floor:  | 1330 Sq. Ft. |
| Lower Floor:  | 1047 Sq. Ft. |
| Garage Floor: | 610 Sq. Ft.  |