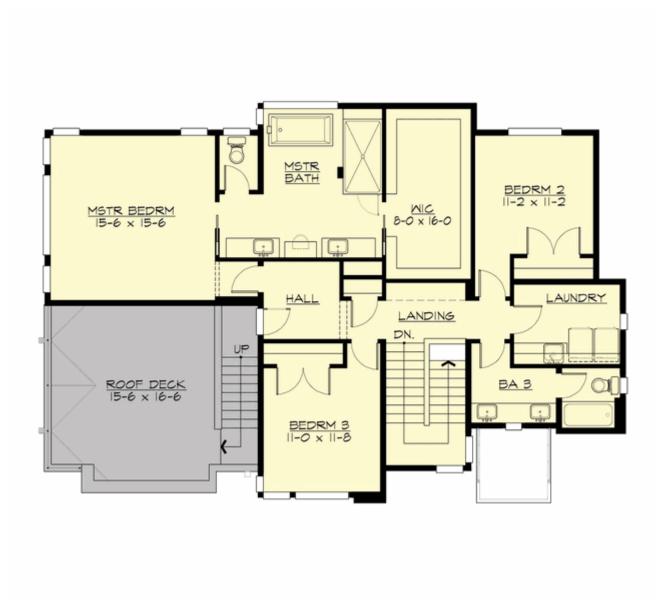

**UPPER FLOOR** 

#### **Area Summary**

| Total Area:   | 3847 Sq. Ft. |
|---------------|--------------|
| Main Floor:   | 1470 Sq. Ft. |
| Upper Floor:  | 1330 Sq. Ft. |
| Lower Floor:  | 1047 Sq. Ft. |
| Garage Floor: | 610 Sq. Ft.  |