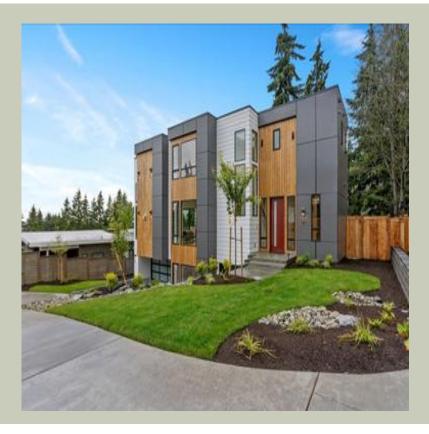

### **Architectural Style**

Contemporary Modern Northwest

Total Area: **3847 Sq. Ft.** Garage Area: **610 Sq. Ft.** Garage Size: **2** Stories: **3** Bedrooms : **4** Full Baths : **3** Half Baths : **1** Width : **54`-6**" Depth : **37`-6**" Height : **21`-0**" Foundation : **Basement** 