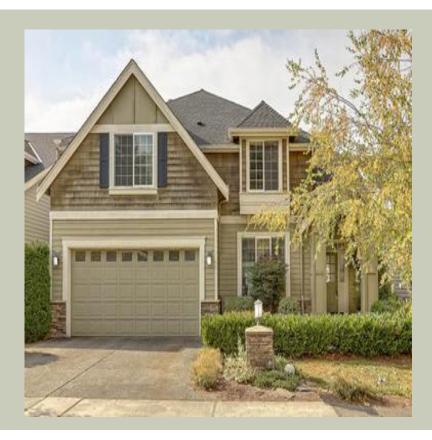

Total Area: **2960 Sq. Ft.** Garage Area: **625 Sq. Ft.** Garage Size: **3** Stories: **2** Bedrooms : **4** Full Baths : **2** Half Baths : **1** Width : **40`-0**" Depth : **54`-0**" Height : **31`-0**" Foundation : **Crawl Space** 



#### MAIN FLOOR



#### **UPPER FLOOR**



#### PLAN DETAILS

#### **Area Summary**

# Total Area: 2960 Sq. Ft. Main Floor: 1404 Sq. Ft. Upper Floor: 1556 Sq. Ft. Garage Floor: 625 Sq. Ft.

### **General Information**

 Stories:
 2

 Width:
 40`-0"

 Depth:
 54`-0"

 Height:
 31`-0"

### **Architectural Style**

Hampton Shingle Traditional

#### **Number of Rooms**

Bedrooms:4Full Baths:2Half Baths:1

#### <u>Garage</u>

Garage Size:3Garage Door Location:FrontGarage Type:Tandem

#### **Roof Pitches**

| Primary:   | 8:12  |
|------------|-------|
| Secondary: | 12:12 |

#### **Wall Heights**

| Main:  | 9-0"         |
|--------|--------------|
| Upper: | <b>8-0</b> " |

#### **Foundation Type**

Crawl Space

#### **Roof Framing**

Trusses

## **Floor Load**

| Live (lbs): | <b>40 PSF</b>