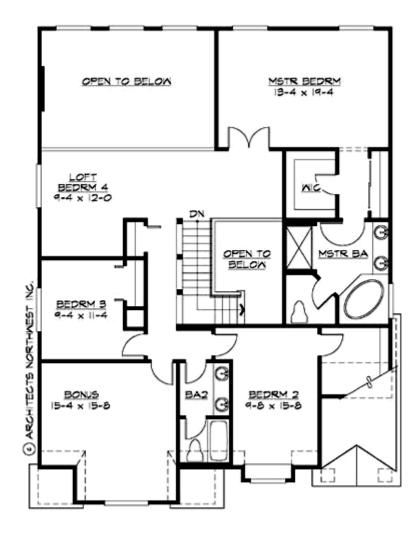

#### **UPPER FLOOR**

# Total Area: 2960 Sq. Ft. Main Floor: 1404 Sq. Ft. Upper Floor: 1556 Sq. Ft. Garage Floor: 625 Sq. Ft.