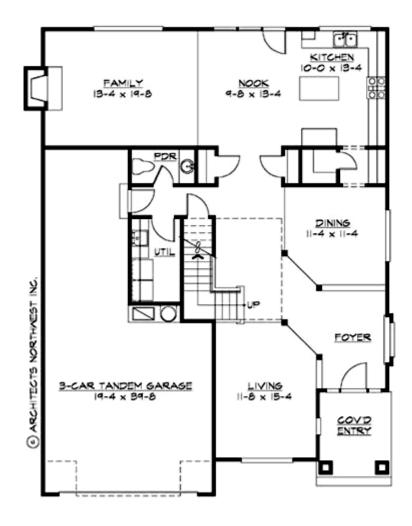

#### MAIN FLOOR

# Total Area: 2960 Sq. Ft. Main Floor: 1404 Sq. Ft. Upper Floor: 1556 Sq. Ft. Garage Floor: 625 Sq. Ft.