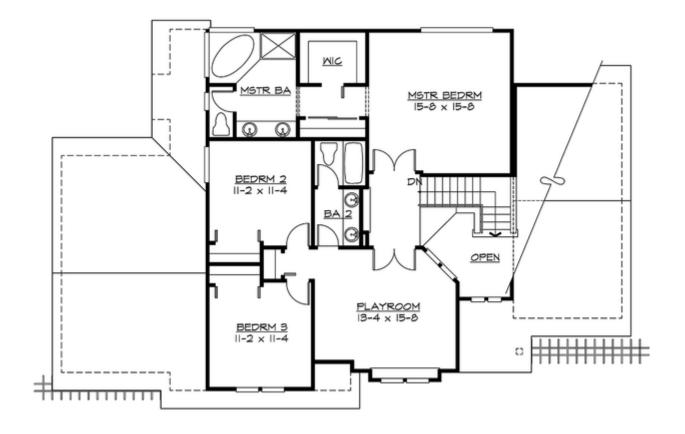

#### **UPPER FLOOR**

#### **Area Summary**

| Total Area:   | 2465 Sq. Ft. |
|---------------|--------------|
| Main Floor:   | 1317 Sq. Ft. |
| Upper Floor:  | 1148 Sq. Ft. |
| Garage Floor: | 712 Sq. Ft.  |

#### **Design Features**

- Bonus Space @ & Upper Floor
- Den/Office
- Great Room
- Laundry Room @ Main Floor
- Master Bedroom @ Upper Floor Rear
- Craftsman House Plans
- Northwest Floor Plans
- Traditional House Plans
- Small House Plans
- View Lot (Rear) Plans