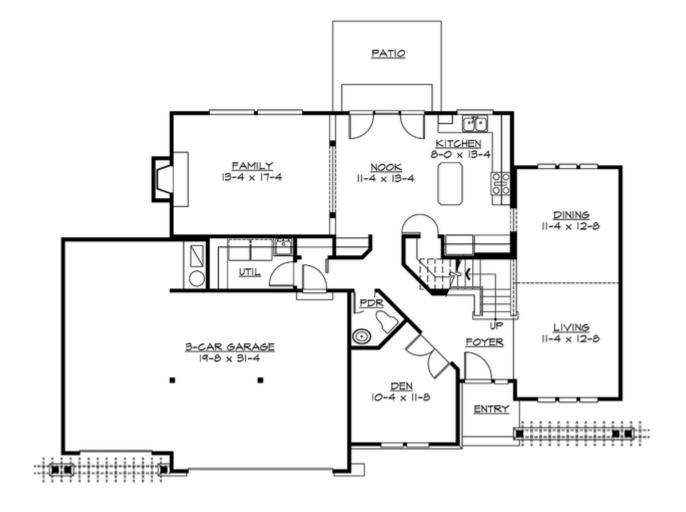

#### MAIN FLOOR

#### **Area Summary**

| Total Area:   | 2465 Sq. Ft. |
|---------------|--------------|
| Main Floor:   | 1317 Sq. Ft. |
| Upper Floor:  | 1148 Sq. Ft. |
| Garage Floor: | 712 Sq. Ft.  |

#### **Design Features**

- Bonus Space @ & Upper Floor
- Den/Office
- Great Room
- Laundry Room @ Main Floor
- Master Bedroom @ Upper Floor Rear
- Craftsman House Plans
- Northwest Floor Plans
- Traditional House Plans
- Small House Plans
- View Lot (Rear) Plans