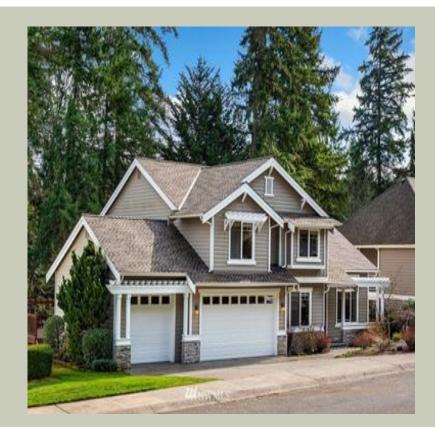

Total Area: 2465 Sq. Ft. Garage Area: 712 Sq. Ft. Garage Size: 3 Stories: 2 Bedrooms : 3 Full Baths : 2 Half Baths : 1 Width : 62`-0" Depth : 40`-0" Height : 25`-0" Foundation : Crawl Space





#### MAIN FLOOR

#### **UPPER FLOOR**



#### PLAN DETAILS

#### **Area Summary**

| Total Area:   | 2465 Sq. Ft. |
|---------------|--------------|
| Main Floor:   | 1317 Sq. Ft. |
| Upper Floor:  | 1148 Sq. Ft. |
| Garage Floor: | 712 Sq. Ft.  |

# **General Information**

 Stories:
 2

 Width:
 62`-0"

 Depth:
 40`-0"

 Height:
 25`-0"

# **Architectural Style**

Craftsman Northwest Traditional

# Number of Rooms

Bedrooms:3Full Baths:2Half Baths:1

## **Garage**

Garage Size: Garage Door Location:

#### 3 Front

### **Roof Pitches**

Primary:

6:12

### **Wall Heights**

| Main:  | <b>8-0</b> " |
|--------|--------------|
| Upper: | 8-0"         |

## **Foundation Type**

Crawl Space

### **Roof Framing**

Combination

# **Floor Load**

| Live (lbs): | <b>40 PSF</b> |
|------------