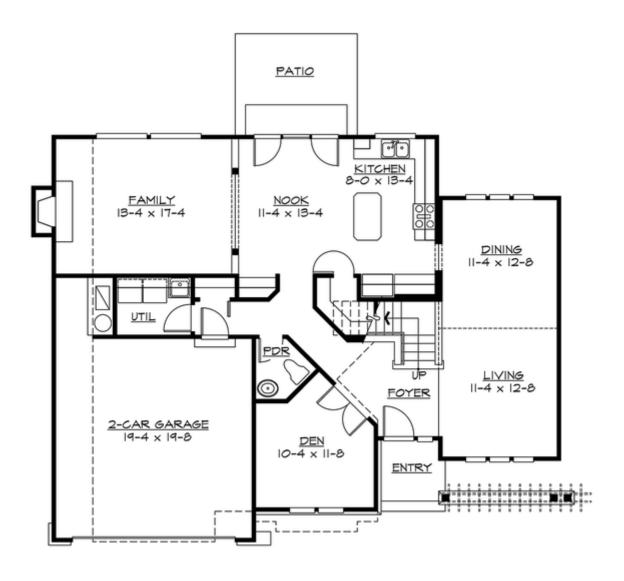

#### **MAIN FLOOR**

#### **Area Summary**

Total Area: 2465 Sq. Ft.

Main Floor: 1317 Sq. Ft.

Upper Floor: 1148 Sq. Ft.

Garage Floor: 440 Sq. Ft.