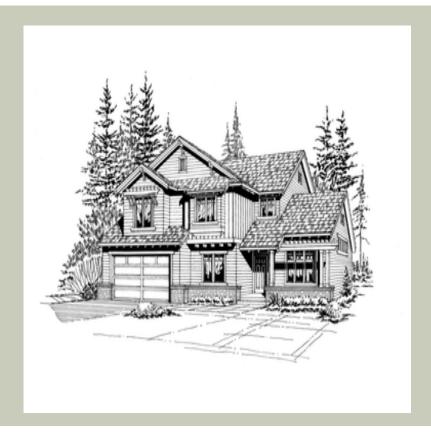

# **Architectural Style**

Craftsman Northwest Traditional

Total Area: **2465 Sq. Ft.** Garage Area: **440 Sq. Ft.** 

Garage Size: 2
Stories: 2
Bedrooms: 3
Full Baths: 2
Half Baths: 1
Width: 50`-0"
Depth: 40`-0"
Height: 25`-0"

Foundation: Crawl Space