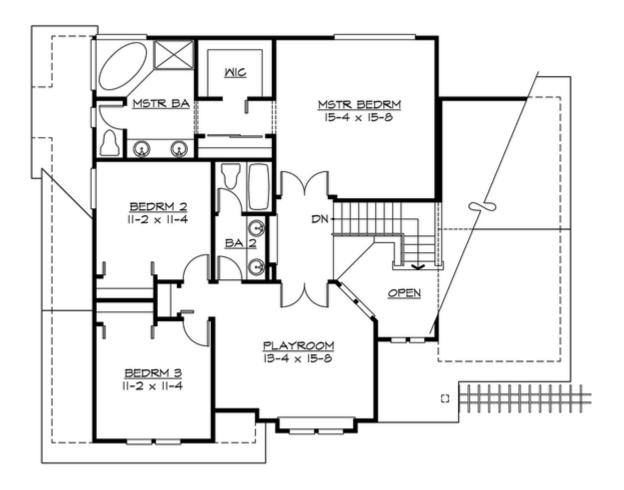

#### **UPPER FLOOR**

#### **Area Summary**

Total Area: 2465 Sq. Ft.

Main Floor: 1317 Sq. Ft.

Upper Floor: 1148 Sq. Ft.

Garage Floor: 440 Sq. Ft.