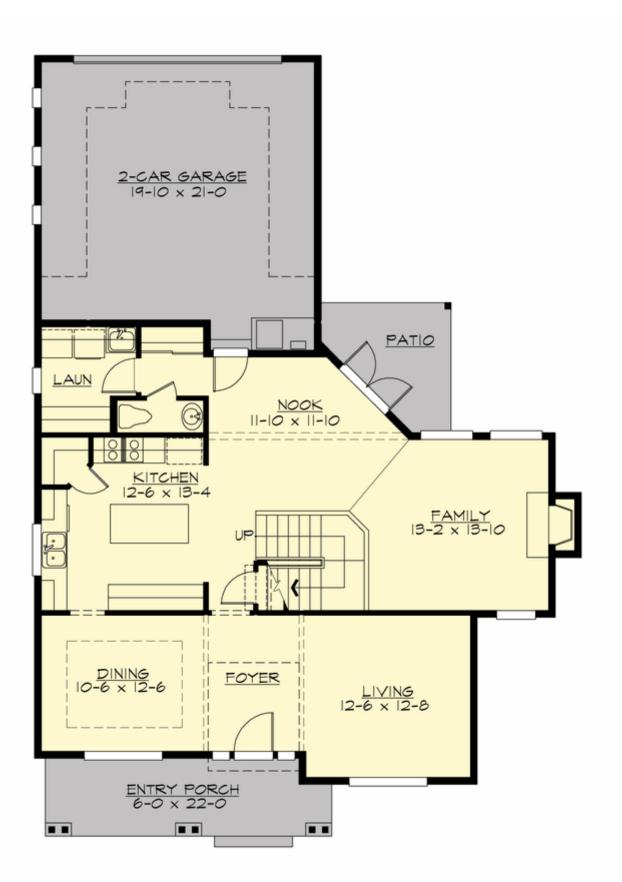

#### MAIN FLOOR

**UPPER FLOOR** 

#### **Area Summary**

| Total Area:   | 2191 Sq. Ft. |
|---------------|--------------|
| Main Floor:   | 1150 Sq. Ft. |
| Upper Floor:  | 1041 Sq. Ft. |
| Garage Floor: | 468 Sq. Ft.  |

#### **Design Features**

- Front Porch
- Great Room
- Laundry Room @ Main Floor
- Master Bedroom @ Upper Floor Rear
- Craftsman House Plans
- Farmhouse Home Plans
- Northwest Floor Plans
- Narrow Lot House Plans