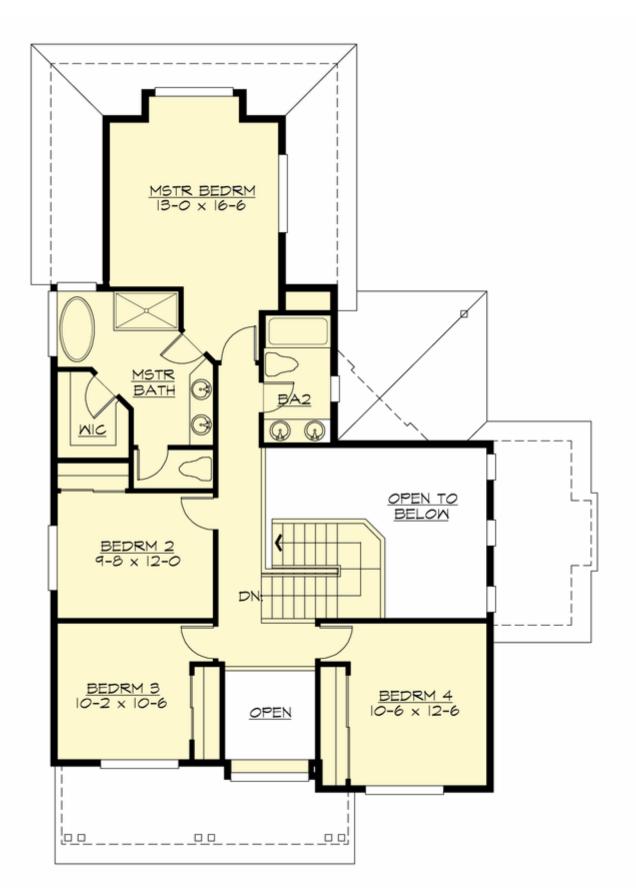

#### MAIN FLOOR

**UPPER FLOOR** 

#### **Area Summary**

| Total Area:   | 2191 Sq. Ft. |
|---------------|--------------|
| Main Floor:   | 1150 Sq. Ft. |
| Upper Floor:  | 1041 Sq. Ft. |
| Garage Floor: | 468 Sq. Ft.  |

## Number of Rooms

Bedrooms:4Full Baths:2Half Baths:1

#### **Design Features**

- Front Porch
- Great Room
- Laundry Room @ Main Floor
- Master Bedroom @ Upper Floor Rear
- Craftsman House Plans
- Farmhouse Home Plans
- Northwest Floor Plans
- Narrow Lot House Plans