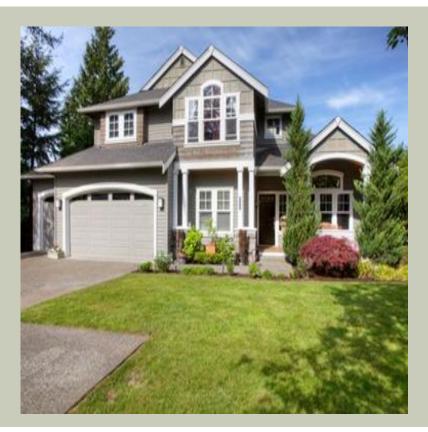

## **Architectural Style**

Northwest Shingle Traditional

#### **Design Features**

- Bonus Space @ & Upper Floor
- Den/Office
- Front Porch
- Great Room
- Laundry Room @ Main Floor
- Master Bedroom @ Upper Floor Rear
- Northwest Floor Plans
- Shingle House Plans
- Traditional House Plans
- Small House Plans
- View Lot (Rear) Plans