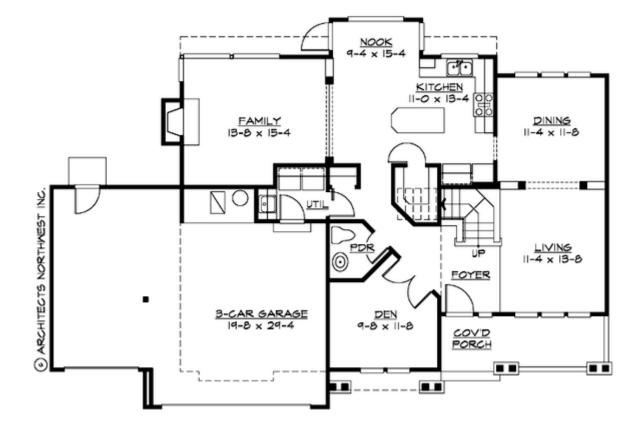

# Total Area: 2330 Sq. Ft. Main Floor: 1195 Sq. Ft. Upper Floor: 1135 Sq. Ft. Garage Floor: 634 Sq. Ft.

#### **Garage**

Garage Size: Garage Door Location:

#### **Design Features**

- Bonus Space @ & Upper Floor
- Den/Office
- Front Porch
- Great Room
- Laundry Room @ Main Floor
- Master Bedroom @ Upper Floor Rear
- Northwest Floor Plans
- Shingle House Plans
- Traditional House Plans
- Small House Plans
- View Lot (Rear) Plans