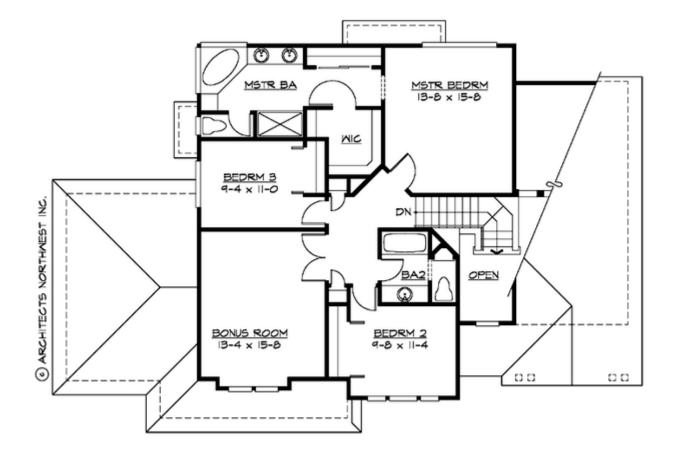

# Total Area: 2330 Sq. Ft. Main Floor: 1195 Sq. Ft. Upper Floor: 1135 Sq. Ft. Garage Floor: 634 Sq. Ft.

#### Number of Rooms

Bedrooms:3Full Baths:2Half Baths:1

#### **Design Features**

- Bonus Space @ & Upper Floor
- Den/Office
- Front Porch
- Great Room
- Laundry Room @ Main Floor
- Master Bedroom @ Upper Floor Rear
- Northwest Floor Plans
- Shingle House Plans
- Traditional House Plans
- Small House Plans
- View Lot (Rear) Plans