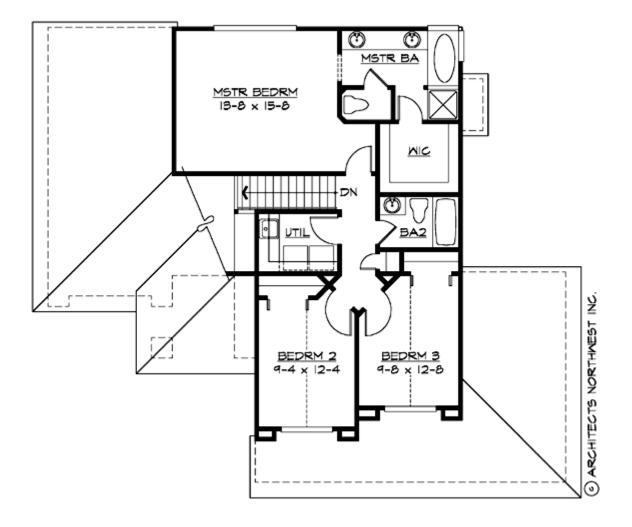

#### **UPPER FLOOR**

# Total Area: 1795 Sq. Ft. Main Floor: 955 Sq. Ft. Upper Floor: 840 Sq. Ft. Garage Floor: 620 Sq. Ft.

#### **Design Features**

- Den/Office
- Great Room
- Laundry Room @ & Upper Floor
- Master Bedroom @ Upper Floor Rear
- Contemporary Home Plans
- Craftsman House Plans
- Northwest Floor Plans
- Narrow Lot House Plans
- Small House Plans