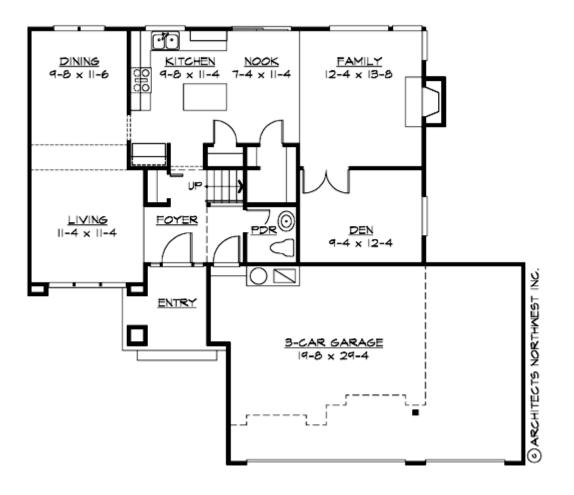

#### MAIN FLOOR

# Total Area: 1795 Sq. Ft. Main Floor: 955 Sq. Ft. Upper Floor: 840 Sq. Ft. Garage Floor: 620 Sq. Ft.

#### **Design Features**

- Den/Office
- Great Room
- Laundry Room @ & Upper Floor
- Master Bedroom @ Upper Floor Rear
- Contemporary Home Plans
- Craftsman House Plans
- Northwest Floor Plans
- Narrow Lot House Plans
- Small House Plans