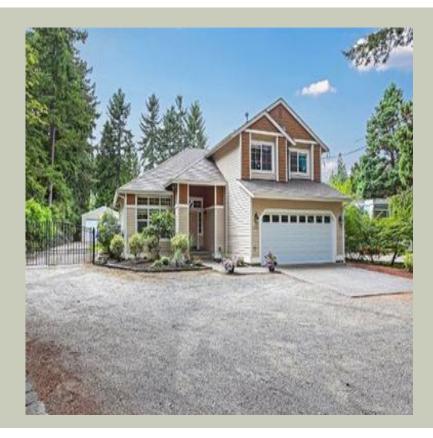

Total Area: **1795 Sq. Ft.** Garage Area: **620 Sq. Ft.** Garage Size: **3** Stories: **2** Bedrooms : **3** Full Baths : **2** Half Baths : **1** Width : **50`-0**" Depth : **44`-0**" Height : **23`-6**" Foundation : **Crawl Space** 



#### MAIN FLOOR





#### **UPPER FLOOR**

#### PLAN DETAILS

#### **Area Summary**

# Total Area: 1795 Sq. Ft. Main Floor: 955 Sq. Ft. Upper Floor: 840 Sq. Ft. Garage Floor: 620 Sq. Ft.

## **General Information**

 Stories:
 2

 Width:
 50`-0"

 Depth:
 44`-0"

 Height:
 23`-6"

## **Architectural Style**

Contemporary Craftsman Northwest

#### Number of Rooms

Bedrooms:3Full Baths:2Half Baths:1

#### <u>Garage</u>

Garage Size: Garage Door Location:

#### 3 Front

#### **Roof Pitches**

Primary:

7:12

#### **Wall Heights**

| Main:  | 8-0" |
|--------|------|
| Upper: | 8-0" |

#### **Foundation Type**

Crawl Space

#### **Roof Framing**

Combination

### **Floor Load**

| Live (lbs): | <b>40 PSF</b> |
|-------------|---------------|
| Dead (lbs): | 10 PSF        |

## **Roof Load**