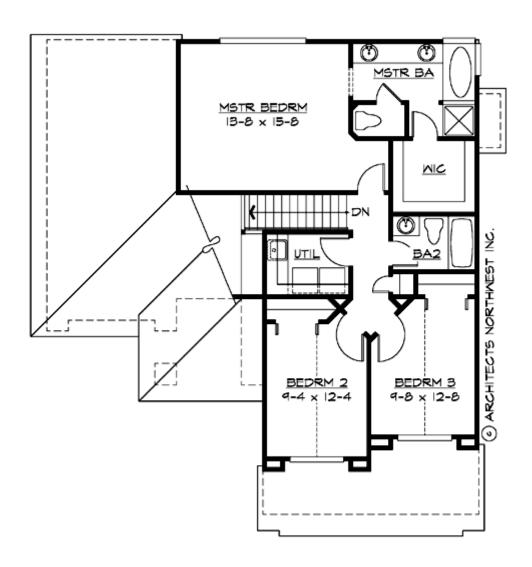

#### **UPPER FLOOR**

#### **Area Summary**

Total Area: 1795 Sq. Ft.

Main Floor: 955 Sq. Ft.

Upper Floor: 840 Sq. Ft.

Garage Floor: 420 Sq. Ft.