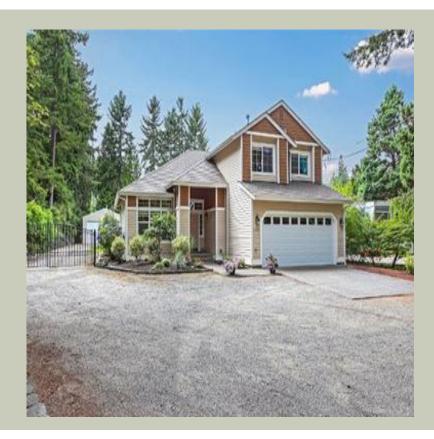

Total Area: **1795 Sq. Ft.** Garage Area: **420 Sq. Ft.** 

Garage Size: 2
Stories: 2
Bedrooms: 3
Full Baths: 2
Half Baths: 1
Width: 40`-0"
Depth: 44`-0"

Height: 23'-6"

Foundation: Crawl Space



#### **MAIN FLOOR**



#### **UPPER FLOOR**



#### **PLAN DETAILS**

#### **Area Summary**

Total Area: 1795 Sq. Ft.

Main Floor: 955 Sq. Ft.

Upper Floor: 840 Sq. Ft.

Garage Floor: 420 Sq. Ft.

#### **General Information**

Stories: 2
Width: 40`-0"
Depth: 44`-0"
Height: 23`-6"

# **Architectural Style**

Contemporary Craftsman Northwest

### **Number of Rooms**

Bedrooms: 3
Full Baths: 2
Half Baths: 1

# **Garage**

Garage Size: 2
Garage Door Location: Front

## **Roof Pitches**

Primary: **7:12** 

# **Wall Heights**

Main: **8-0**" Upper: **8-0**"

# **Foundation Type**

Crawl Space

### **Roof Framing**

Combination

#### **Floor Load**

Live (lbs): **40 PSF**Dead (lbs): **10 PSF** 

#### **Roof Load**

Live (lbs): 25 PSF
Dead (lbs): 15 PSF
Wind: 85 MPH

# **Design Features**

- De