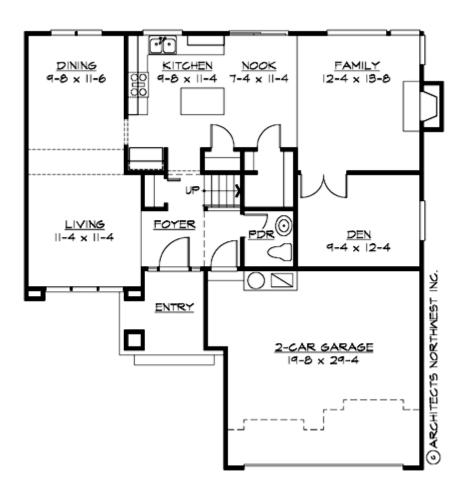

#### **MAIN FLOOR**

#### **Area Summary**

Total Area: 1795 Sq. Ft.

Main Floor: 955 Sq. Ft.

Upper Floor: 840 Sq. Ft.

Garage Floor: 420 Sq. Ft.