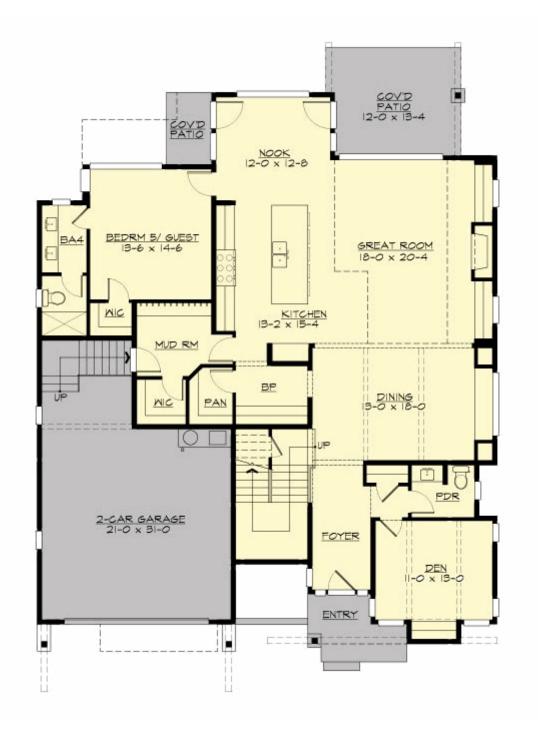

MAIN FLOOR

**UPPER FLOOR** 

# Total Area: 4021 Sq. Ft. Main Floor: 2060 Sq. Ft. Upper Floor: 1961 Sq. Ft. Garage Floor: 572 Sq. Ft.

#### Number of Rooms

Bedrooms:5Full Baths:4Half Baths:1

#### **Design Features**

- Bonus Space @ & Upper Floor
- Den/Office
- Front and Rear Porch
- Great Room
- Laundry Room @ & Upper Floor
- Master Bedroom @ Upper Floor Rear
- Contemporary Home Plans
- Modern Home Plans
- Prairie Home Plans
- Narrow Lot House Plans
- View Lot (Rear) Plans