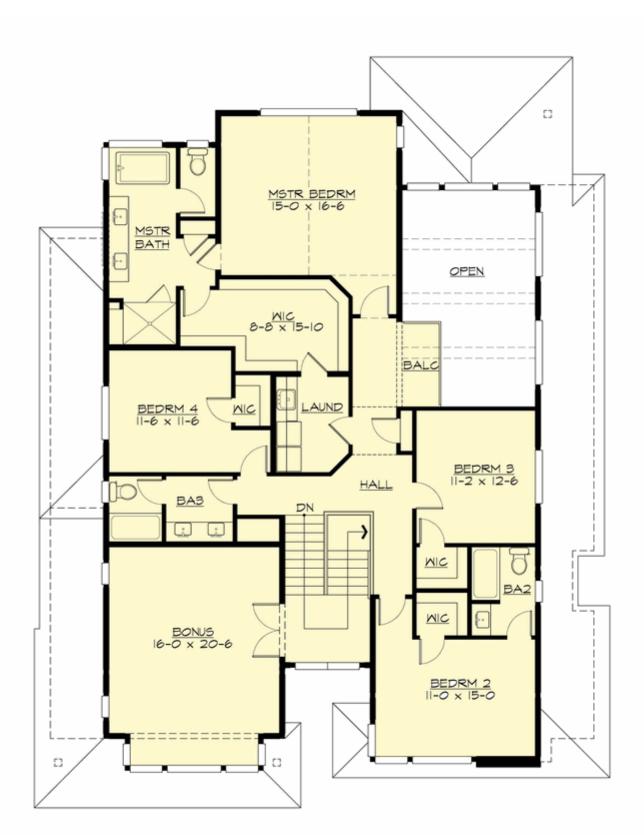

MAIN FLOOR

**UPPER FLOOR** 

# Total Area: 4021 Sq. Ft. Main Floor: 2060 Sq. Ft. Upper Floor: 1961 Sq. Ft. Garage Floor: 572 Sq. Ft.

#### Number of Rooms

Bedrooms:5Full Baths:4Half Baths:1

#### **Design Features**

- Bonus Space @ & Upper Floor
- Den/Office
- Front and Rear Porch
- Great Room
- Laundry Room @ & Upper Floor
- Master Bedroom @ Upper Floor Rear
- Contemporary Home Plans
- Modern Home Plans
- Prairie Home Plans
- Narrow Lot House Plans
- View Lot (Rear) Plans