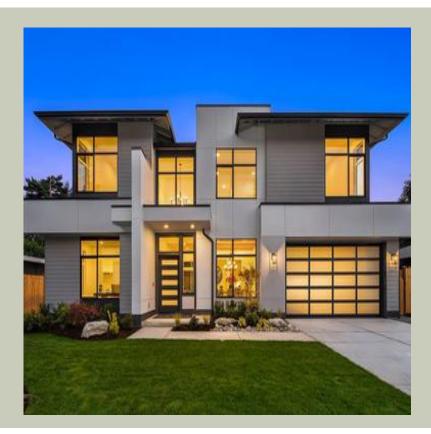

Total Area: **4264 Sq. Ft.** Garage Area: **586 Sq. Ft.** Garage Size: **3** Stories: **2** Bedrooms : **5** Full Baths : **4** Half Baths : **1** Width : **56`-0**" Depth : **60`-6**" Height : **29`-7**" Foundation : **Crawl Space** 



MAIN FLOOR



**UPPER FLOOR** 



#### PLAN DETAILS

#### **Area Summary**

# Total Area: 4264 Sq. Ft. Main Floor: 2074 Sq. Ft. Upper Floor: 2190 Sq. Ft. Garage Floor: 586 Sq. Ft.

## **General Information**

 Stories:
 2

 Width:
 56`-0"

 Depth:
 60`-6"

 Height:
 29`-7"

# **Architectural Style**

Contemporary Modern Prarie

### Number of Rooms

Bedrooms:5Full Baths:4Half Baths:1

#### <u>Garage</u>

Garage Size: Garage Door Location: Garage Type:

#### 3 Front Tandem

## **Roof Pitches**

Primary:

4:12

#### **Wall Heights**

| Main:  | 10-0" |
|--------|-------|
| Upper: | 9-0"  |

#### **Foundation Type**

Crawl Space

#### **Roof Framing**

Trusses

## **Floor Load**

| Live (lbs): | <b>40 PSF</b> |
|-------------|---------------|
| Dead (lbs): | 10 PSF        |

## **Roof Load**