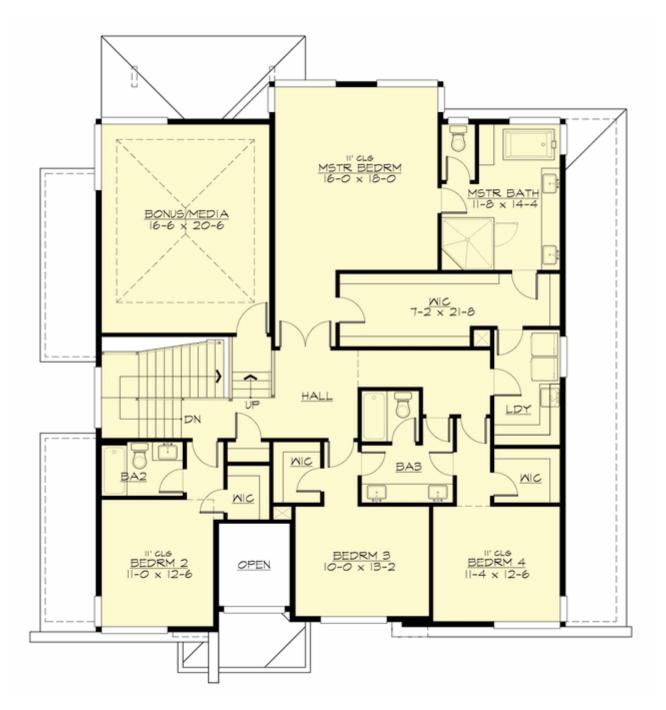

MAIN FLOOR

**UPPER FLOOR** 

# Total Area: 4264 Sq. Ft. Main Floor: 2074 Sq. Ft. Upper Floor: 2190 Sq. Ft. Garage Floor: 586 Sq. Ft.

#### **Design Features**

- Bonus Space @ & Upper Floor
- Den/Office
- Front and Rear Porch
- Great Room
- Laundry Room @ & Upper Floor
- Master Bedroom @ Upper Floor Rear
- Contemporary Home Plans
- Modern Home Plans
- Prairie Home Plans
- View Lot (Rear) Plans