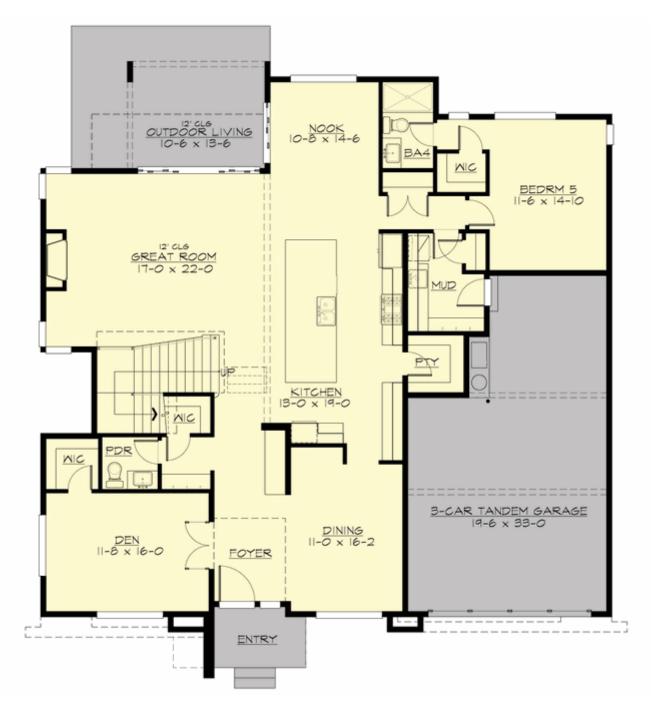

MAIN FLOOR

**UPPER FLOOR** 

# Total Area: 4264 Sq. Ft. Main Floor: 2074 Sq. Ft. Upper Floor: 2190 Sq. Ft. Garage Floor: 586 Sq. Ft.

#### **Design Features**

- Bonus Space @ & Upper Floor
- Den/Office
- Front and Rear Porch
- Great Room
- Laundry Room @ & Upper Floor
- Master Bedroom @ Upper Floor Rear
- Contemporary Home Plans
- Modern Home Plans
- Prairie Home Plans
- View Lot (Rear) Plans