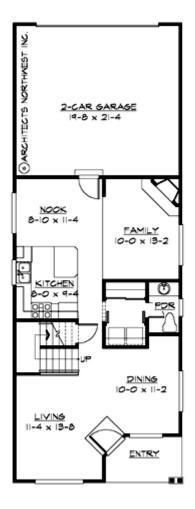

#### MAIN FLOOR

# Total Area: 1622 Sq. Ft. Main Floor: 820 Sq. Ft. Upper Floor: 802 Sq. Ft. Garage Floor: 444 Sq. Ft.