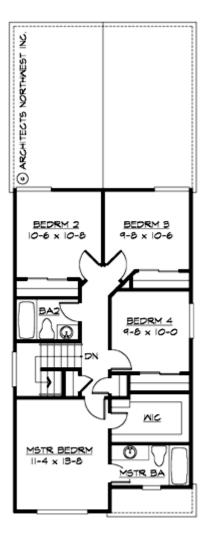

#### **UPPER FLOOR**

# Total Area: 1622 Sq. Ft. Main Floor: 820 Sq. Ft. Upper Floor: 802 Sq. Ft. Garage Floor: 444 Sq. Ft.

### **Number of Rooms**

Bedrooms:4Full Baths:2Half Baths:1