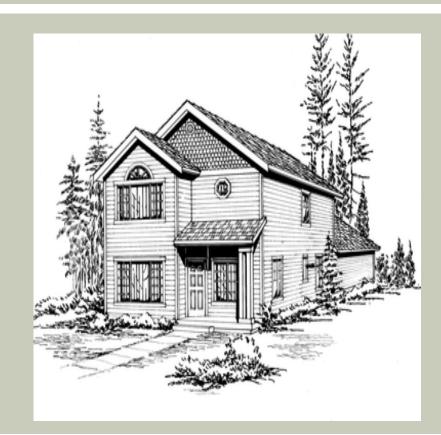

Total Area: 1622 Sq. Ft. Garage Area: 444 Sq. Ft. Garage Size: 2 Stories: 2 Bedrooms : 4 Full Baths : 2 Half Baths : 1 Width : 22`-0" Depth : 60`-0" Height : 23`-0" Foundation : Crawl Space

## **Architectural Style**

Craftsman Northwest Shotgun