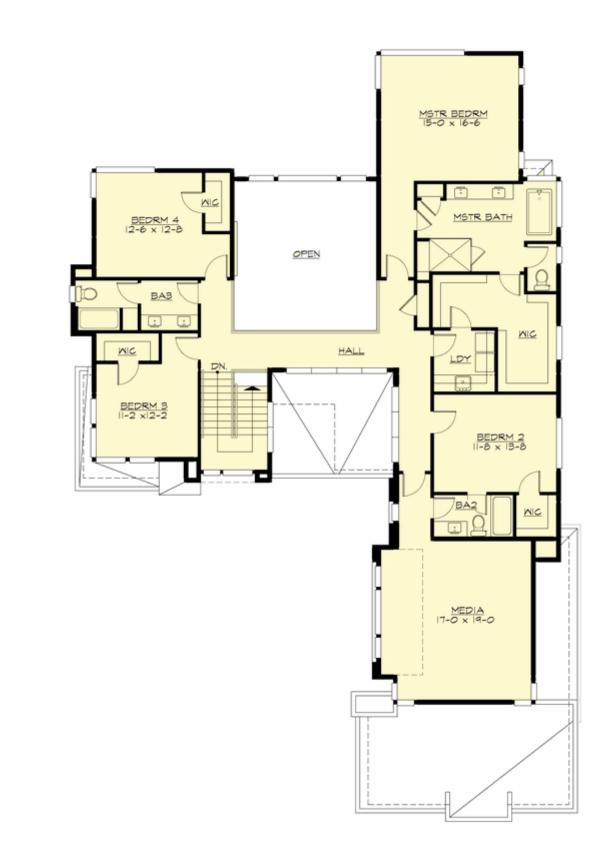

#### **UPPER FLOOR**

# Total Area: 4247 Sq. Ft. Main Floor: 2080 Sq. Ft. Upper Floor: 2167 Sq. Ft. Garage Floor: 709 Sq. Ft.