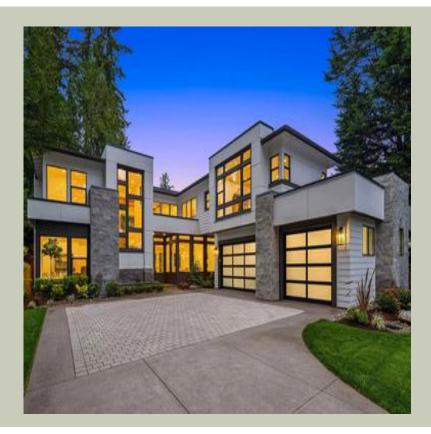

Total Area: **4247 Sq. Ft.** Garage Area: **709 Sq. Ft.** Garage Size: **3** Stories: **2** Bedrooms : **5** Full Baths : **4** Half Baths : **1** Width : **61`-6**" Depth : **90`-0**" Height : **24`-4**" Foundation : **Crawl Space** 



#### MAIN FLOOR



#### **UPPER FLOOR**



#### PLAN DETAILS

#### **Area Summary**

# Total Area: 4247 Sq. Ft. Main Floor: 2080 Sq. Ft. Upper Floor: 2167 Sq. Ft. Garage Floor: 709 Sq. Ft.

# **General Information**

 Stories:
 2

 Width:
 61`-6"

 Depth:
 90`-0"

 Height:
 24`-4"

## **Architectural Style**

Contemporary Modern Prarie

#### Number of Rooms

Bedrooms:5Full Baths:4Half Baths:1

#### **Garage**

Garage Size: Garage Door Location:

#### 3 Side

#### **Roof Pitches**

Primary:

4:12

#### **Wall Heights**

| Main:  | 10-0" |
|--------|-------|
| Upper: | 9-0"  |

#### **Foundation Type**

Crawl Space

#### **Roof Framing**

Trusses

### **Floor Load**

| Live (lbs): | <b>40 PSF</b> |
|-------------|---------------|
| Dead (lbs): | 10 PSF        |

#### **Roof Load**

| Live