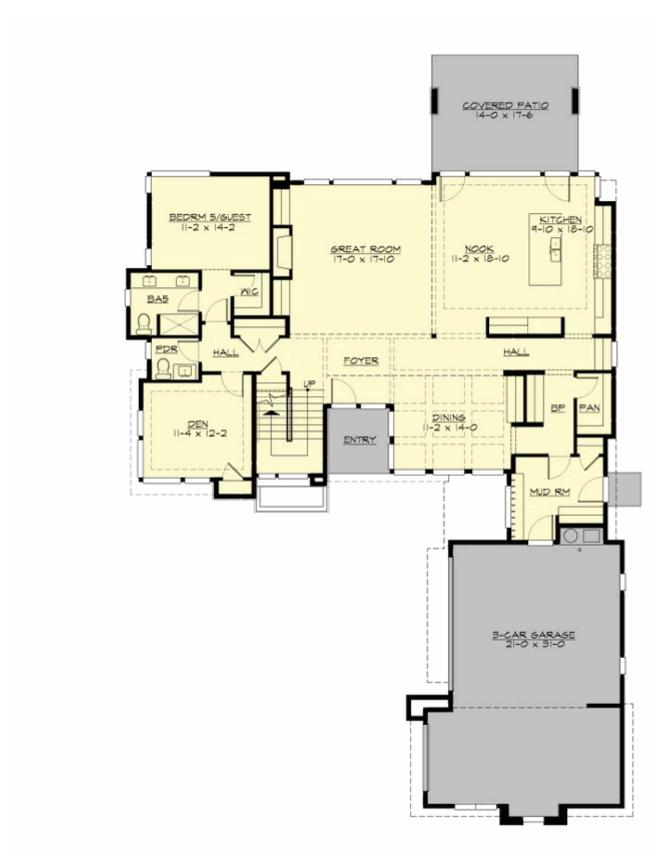

#### MAIN FLOOR

# Total Area: 4247 Sq. Ft. Main Floor: 2080 Sq. Ft. Upper Floor: 2167 Sq. Ft. Garage Floor: 709 Sq. Ft.