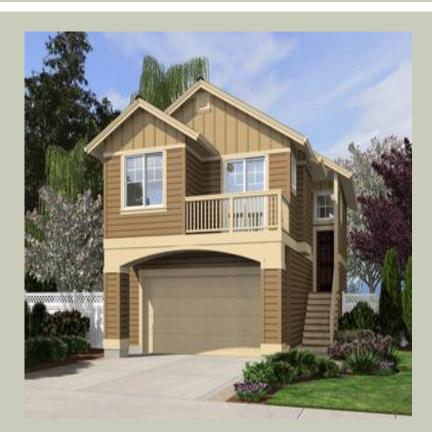

Total Area: **1337 Sq. Ft.** Garage Area: **423 Sq. Ft.** Garage Size: **2** Stories: **2** Bedrooms : **4** Full Baths : **3** Half Baths : Width : **24`-6**" Depth : **44`-6**" Height : **24`-6**" Foundation : **Slab** 

#### Total Area: 1337 Sq. Ft. Main Floor: 905 Sq. Ft. Lower Floor: 432 Sq. Ft. Garage Floor: 423 Sq. Ft.

## **General Information**

2 Stories: Width: 24`-6" 44`-6" Depth: Height: 24`-6"

## **Architectural Style**

Northwest Ranch Shotgun