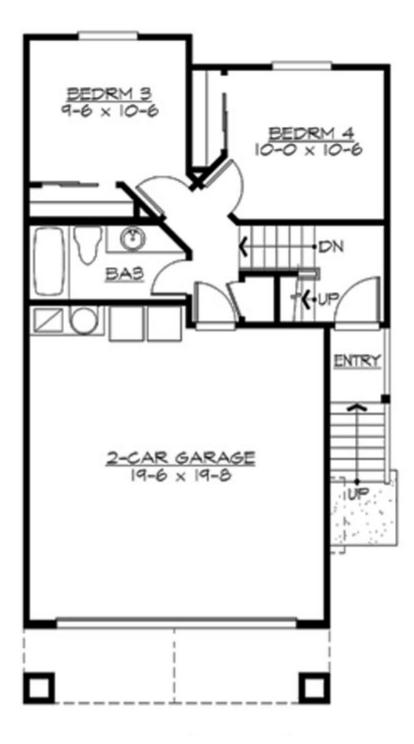

#### MAIN FLOOR

#### Total Area: 1337 Sq. Ft. Main Floor: 905 Sq. Ft. Lower Floor: 432 Sq. Ft. Garage Floor: 423 Sq. Ft.

#### **Garage**

Garage Size: Garage Door Location:

2 Front

#### **Design Features**

- Great Room
- Laundry Room @ & Lower Floor
- Master Bedroom @ Main Floor Rear
- Northwest Floor Plans
- Ranch House Plans
- Shotgun Floor Plans
- Affordable Home Designs
- Narrow Lot House Plans