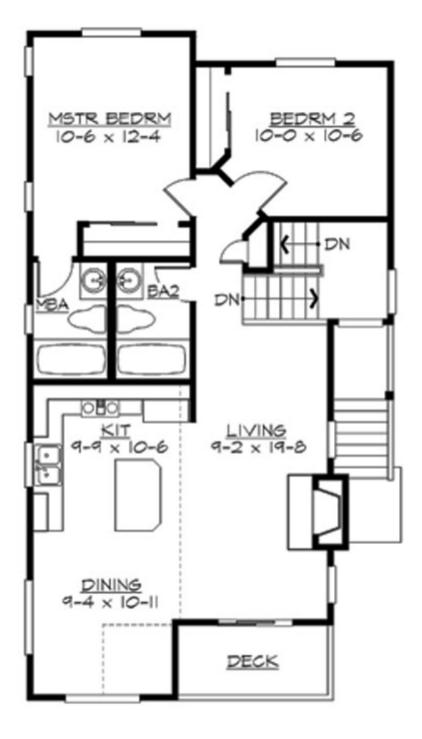

#### **UPPER FLOOR**

#### Total Area: 1337 Sq. Ft. Main Floor: 905 Sq. Ft. Lower Floor: 432 Sq. Ft. Garage Floor: 423 Sq. Ft.

#### **Design Features**

- Great Room
- Laundry Room @ & Lower Floor
- Master Bedroom @ Main Floor Rear
- Northwest Floor Plans
- Ranch House Plans
- Shotgun Floor Plans
- Affordable Home Designs
- Narrow Lot House Plans