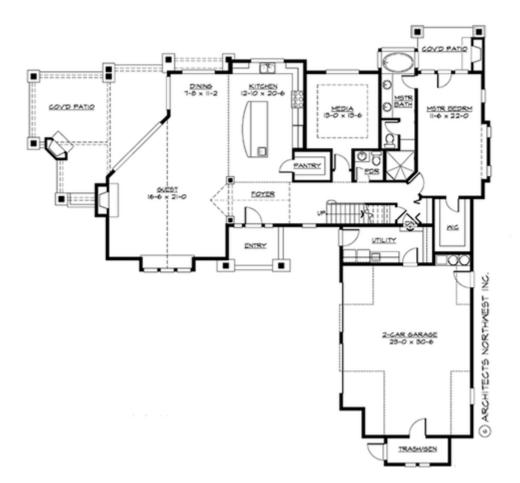

#### MAIN FLOOR

**UPPER FLOOR** 

#### **Area Summary**

| Total Area:   | 3721 Sq. Ft. |
|---------------|--------------|
| Main Floor:   | 2118 Sq. Ft. |
| Upper Floor:  | 1603 Sq. Ft. |
| Garage Floor: | 797 Sq. Ft.  |