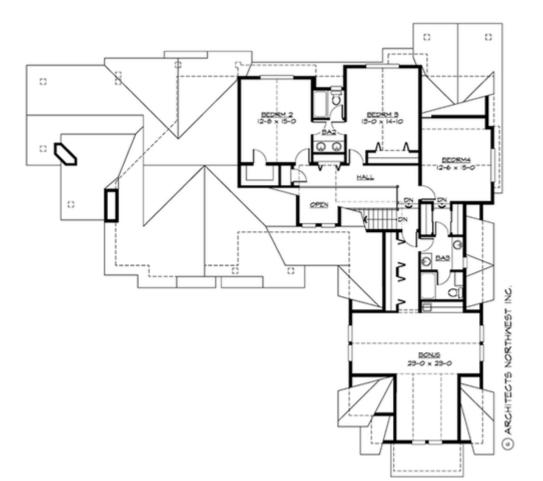

#### MAIN FLOOR

**UPPER FLOOR** 

#### **Area Summary**

| Total Area:   | 3721 Sq. Ft. |
|---------------|--------------|
| Main Floor:   | 2118 Sq. Ft. |
| Upper Floor:  | 1603 Sq. Ft. |
| Garage Floor: | 797 Sq. Ft.  |