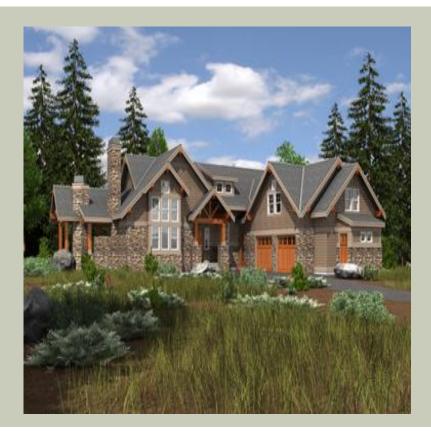

## **Architectural Style**

Craftsman Lodge Shingle

#### **Design Features**

- Suncadia Collection
- Bonus Space @ & Upper Floor
- Den/Office
- Rear Porch
- Great Room
- Laundry Room @ Main Floor
- Master Bedroom @ Main Floor Rear
- Craftsman House Plans
- Lodge House Plans
- Shingle House Plans
- Vacation House Plans