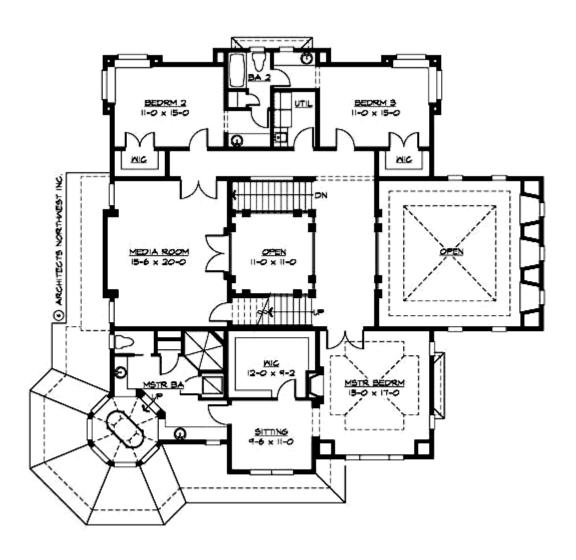

#### **UPPER FLOOR**

### **Area Summary**

 Total Area:
 5275 Sq. Ft.

 Main Floor:
 2700 Sq. Ft.

 Upper Floor:
 2100 Sq. Ft.

 3rd Floor:
 475 Sq. Ft.

 Garage Floor:
 1665 Sq. Ft.

## **Design Features**

- Bonus Space @ & Upper Floor
- Den/Office
- Wrap-Around Porch
- Great Room
- Laundry Room @ & Upper Floor
- Master Bedroom @ Upper Floor Front
- Farmhouse Home Plans
- Shingle House Plans
- Traditional House Plans