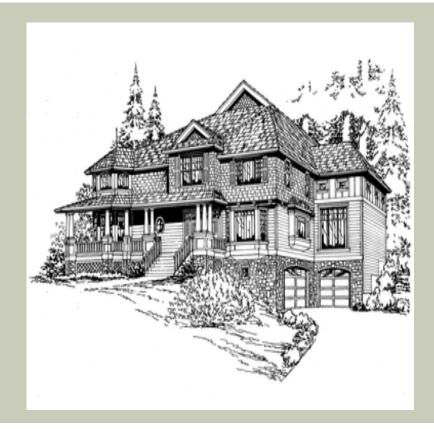

## **Architectural Style**

Farmhouse Shingle Traditional

## **Design Features**

- Bonus Space @ & Upper Floor
- Den/Office
- Wrap-Around Porch
- Great Room
- Laundry Room @ & Upper Floor
- Master Bedroom @ Upper Floor Front
- Farmhouse Home Plans
- Shingle House Plans
- Traditional House Plans