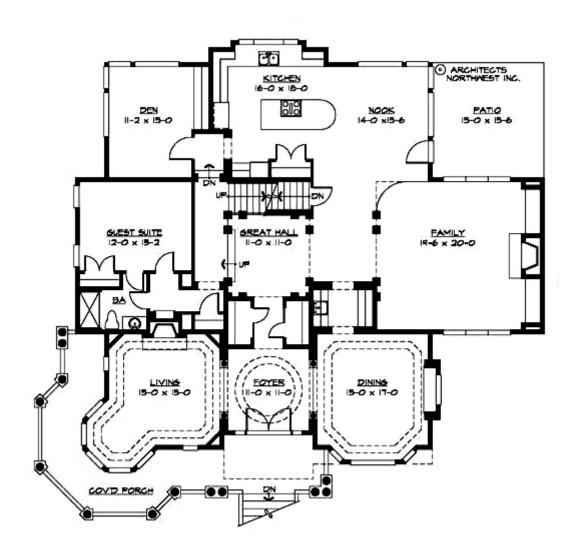

#### **MAIN FLOOR**

### **Area Summary**

 Total Area:
 5275 Sq. Ft.

 Main Floor:
 2700 Sq. Ft.

 Upper Floor:
 2100 Sq. Ft.

 3rd Floor:
 475 Sq. Ft.

 Garage Floor:
 1665 Sq. Ft.

## **Design Features**

- Bonus Space @ & Upper Floor
- Den/Office
- Wrap-Around Porch
- Great Room
- Laundry Room @ & Upper Floor
- Master Bedroom @ Upper Floor Front
- Farmhouse Home Plans
- Shingle House Plans
- Traditional House Plans