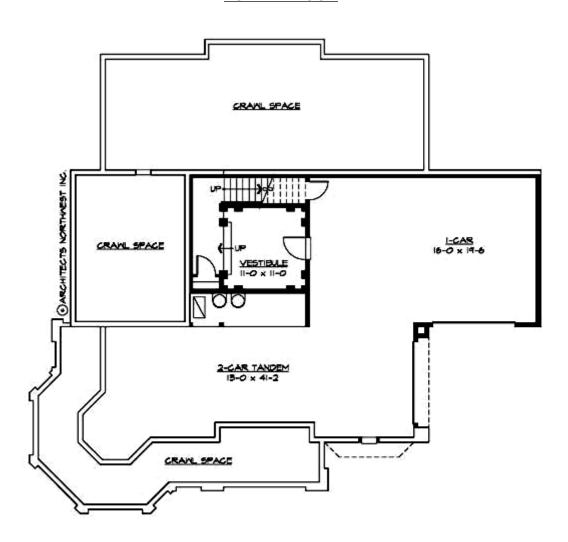

#### **LOWER FLOOR**

### **Area Summary**

 Total Area:
 5275 Sq. Ft.

 Main Floor:
 2700 Sq. Ft.

 Upper Floor:
 2100 Sq. Ft.

 3rd Floor:
 475 Sq. Ft.

 Garage Floor:
 1665 Sq. Ft.

## **Garage**

Garage Size:

Garage Door Location:

Garage Type:

Under

## **Foundation Type**

Crawl Space