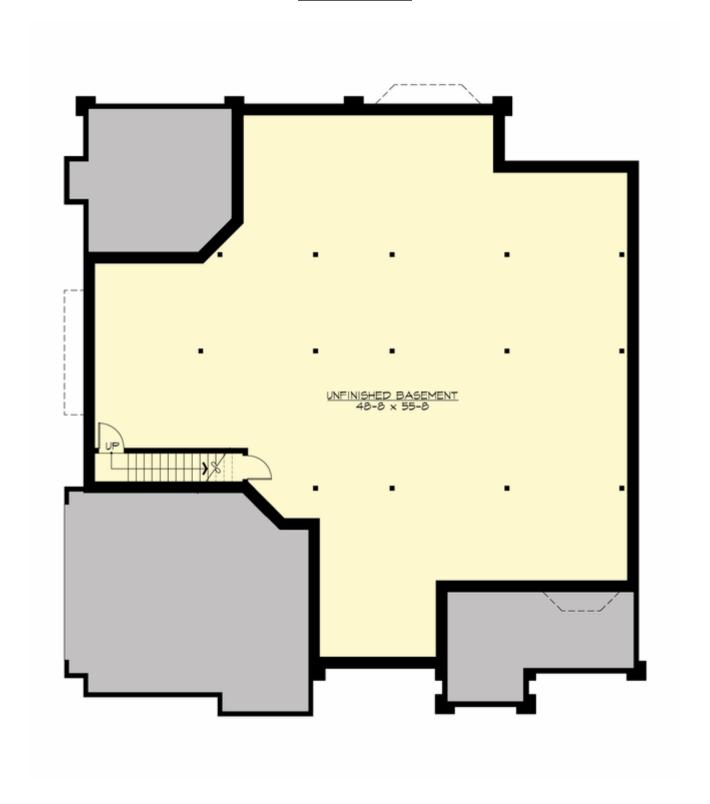

#### **LOWER FLOOR**

## **Area Summary**

Total Area: 4949 Sq. Ft.

Main Floor: 2545 Sq. Ft.

Lower Floor: 2404 Sq. Ft.

Garage Floor: 552 Sq. Ft.