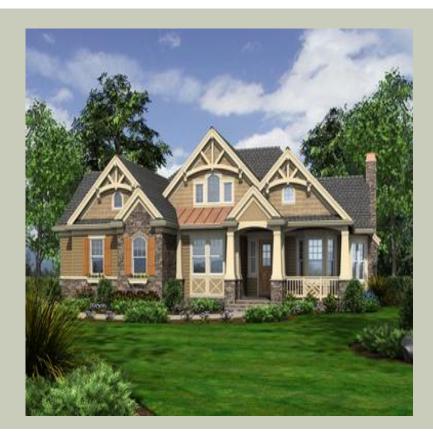

# **MARYMOOR MEADOWS - R2320A2S-1FB**

Total Area: **4949 Sq. Ft.** Garage Area: **552 Sq. Ft.** 

Garage Size: 2
Stories: 1
Bedrooms: 2
Full Baths: 2
Half Baths: 1
Width: 60`-0"
Depth: 66`-0"
Height: 25`-4"

#### **Architectural Style**

Cottage Lodge Traditional

### **Design Features**

- Best Selling Plans
- Green Plans
- Front and Rear Porch
- Great Room
- Laundry Room @ Main Floor
- Master Bedroom @ Main Floor Rear
- Cottage House Plans
- Lodge House Plans
- Traditional House Plans
- Wide Lot House Plans