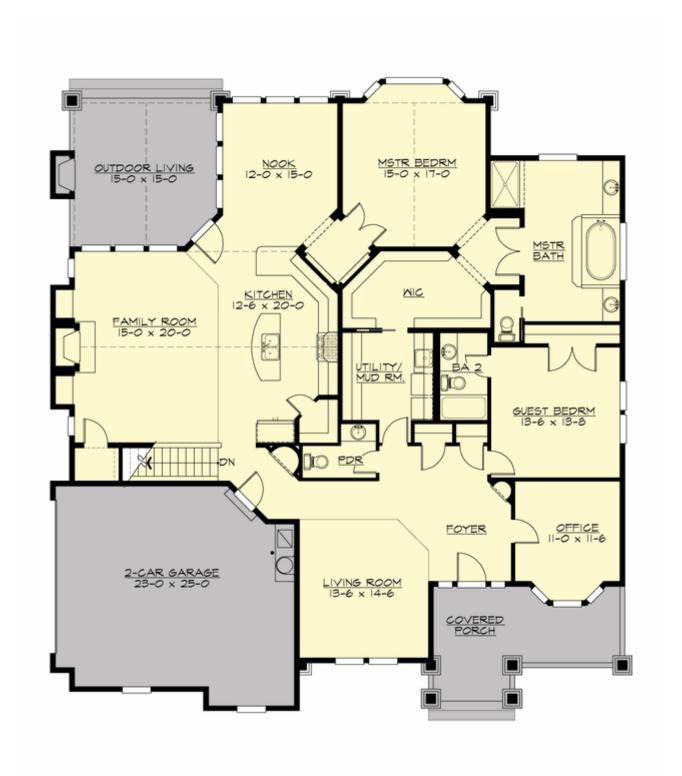

#### **MAIN FLOOR**

## **Area Summary**

Total Area: 4949 Sq. Ft.

Main Floor: 2545 Sq. Ft.

Lower Floor: 2404 Sq. Ft.

Garage Floor: 552 Sq. Ft.