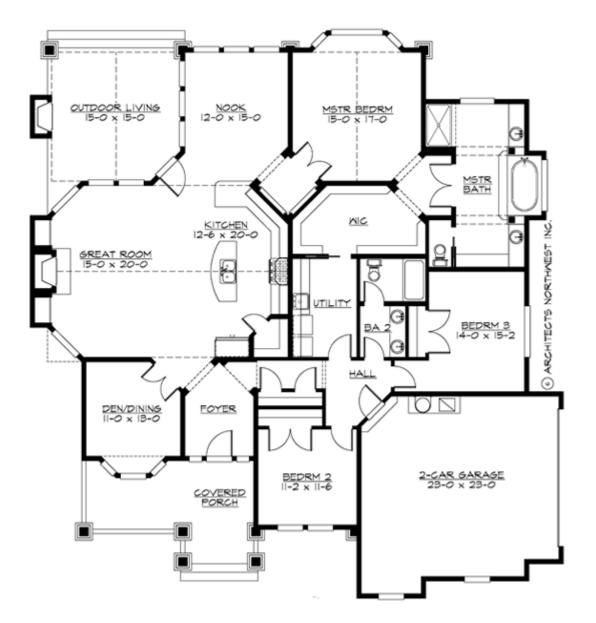

## MARYMOOR - R2320A2S-0

MAIN FLOOR

# Total Area: 2320 Sq. Ft. Main Floor: 2320 Sq. Ft. Garage Floor: 530 Sq. Ft.

#### Number of Rooms

Bedrooms: Full Baths:

#### <u>Garage</u>

| Garage Size:          | 2    |
|-----------------------|------|
| Garage Door Location: | Side |

3

2

#### **Design Features**

- Best Selling Plans
- Green Plans
- Den/Office
- Front and Rear Porch
- Great Room
- Laundry Room @ Main Floor
- Master Bedroom @ Main Floor Rear
- Cottage House Plans
- Lodge House Plans
- Traditional House Plans
- Small House Plans
- Wide Lot House Plans