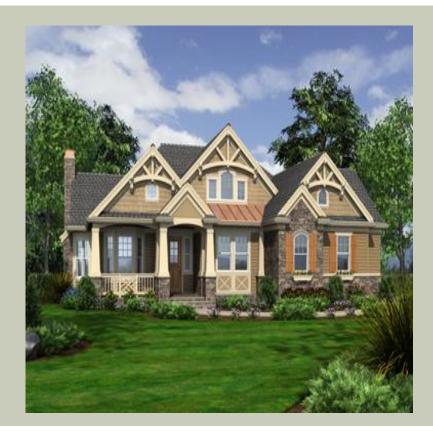

### MARYMOOR - R2320A2S-0

Total Area: 2320 Sq. Ft. Garage Area: 530 Sq. Ft. Garage Size: 2 Stories: 1 Bedrooms : 3 Full Baths : 2 Half Baths : Width : 62`-0" Depth : 66`-0" Height : 24`-0" Foundation : Crawl Space

#### **Architectural Style**

Cottage Lodge Traditional