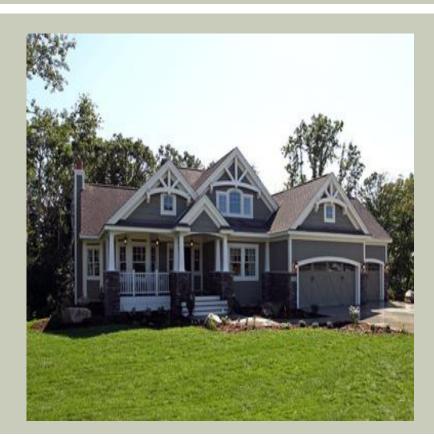

# **MARYMERE PARK - R2320A3F-0**

Total Area: 2320 Sq. Ft. Garage Area: 712 Sq. Ft. Garage Size: 3 Stories: 1 Bedrooms : 3 Full Baths : 2 Half Baths : Width : 70`-0" Depth : 66`-0" Height : 24`-0" Foundation : Crawl Space

## **Architectural Style**

Cottage Lodge Traditional

#### **Design Features**

- Best Selling Plans
- Green Plans
- Den/Office
- Front and Rear Porch
- Great Room
- Laundry Room @ Main Floor
- Master Bedroom @ Main Floor Rear
- Cottage House Plans
- Lodge House Plans
- Traditional House Plans
- Small House Plans
- Wide Lot House Plans