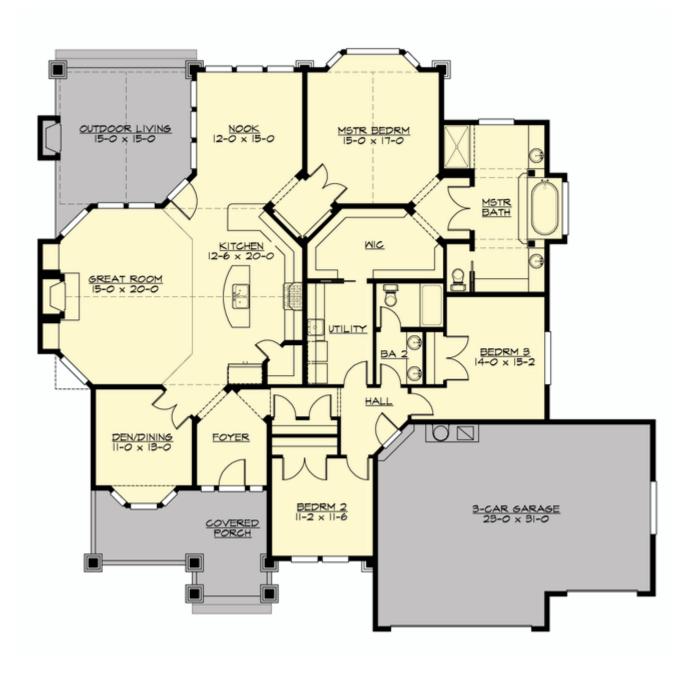

# MARYMERE PARK - R2320A3F-0

MAIN FLOOR

# Total Area: 2320 Sq. Ft. Main Floor: 2320 Sq. Ft. Garage Floor: 712 Sq. Ft.

#### Number of Rooms

Bedrooms: Full Baths:

#### <u>Garage</u>

| Garage Size:          | 3     |
|-----------------------|-------|
| Garage Door Location: | Front |

3

2