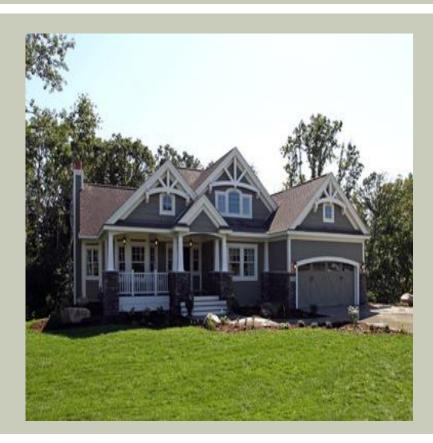

# MARYMERE - R2320A2F-0

Total Area: 2320 Sq. Ft. Garage Area: 550 Sq. Ft. Garage Size: 2 Stories: 1 Bedrooms : 3 Full Baths : 2 Half Baths : Width : 62`-0" Depth : 66`-0" Height : 24`-0" Foundation : Crawl Space

# **Architectural Style**

Cottage Lodge Traditional

# **Design Features**

- Best Selling Plans
- Green Plans
- Den/Office
- Front and Rear Porch
- Great Room
- Laundry Room @ Main Floor
- Master Bedroom @ Main Floor Rear
- Cottage House Plans
- Lodge House Plans
- Traditional House Plans
- Small House Plans
- Wide Lot House Plans