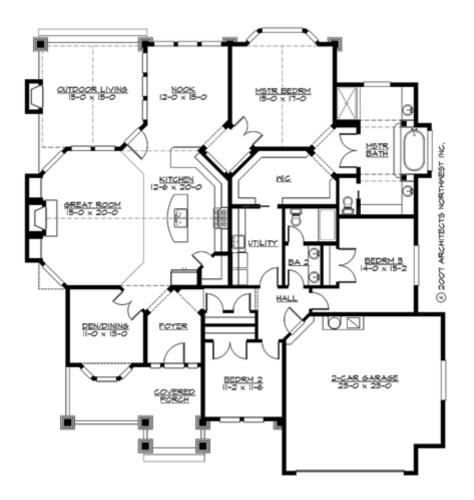

# MARYMERE - R2320A2F-0

MAIN FLOOR

# Total Area: 2320 Sq. Ft. Main Floor: 2320 Sq. Ft. Garage Floor: 550 Sq. Ft.

#### Number of Rooms

Bedrooms: Full Baths:

#### <u>Garage</u>

| Garage Size:          | 2     |
|-----------------------|-------|
| Garage Door Location: | Front |

3

2