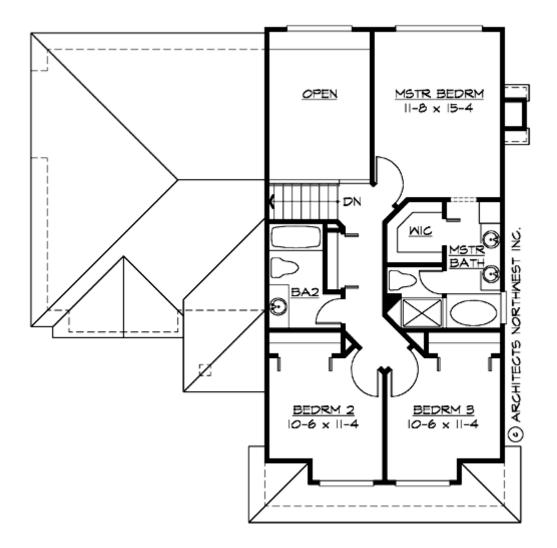

MAIN FLOOR

**UPPER FLOOR** 

# Total Area: 1700 Sq. Ft. Main Floor: 960 Sq. Ft.

Upper Floor:740 Sq. Ft.Garage Floor:506 Sq. Ft.

## **Number of Rooms**

Bedrooms:3Full Baths:2Half Baths:1

#### **Design Features**

- Great Room
- Laundry Room @ Main Floor
- Master Bedroom @ Upper Floor Rear
- Craftsman House Plans
- Northwest Floor Plans
- Traditional House Plans
- Affordable Home Designs
- Narrow Lot House Plans