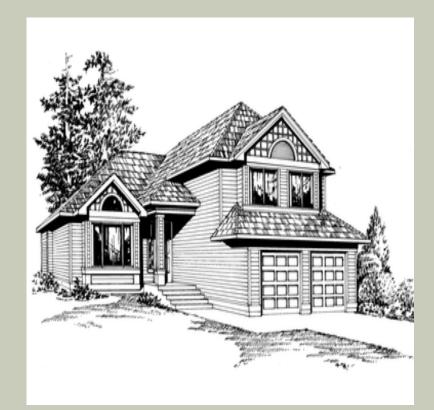

## **Architectural Style**

Craftsman Northwest Traditional

#### **Design Features**

- Great Room
- Laundry Room @ Main Floor
- Master Bedroom @ Upper Floor Rear
- Craftsman House Plans
- Northwest Floor Plans
- Traditional House Plans
- Affordable Home Designs
- Narrow Lot House Plans