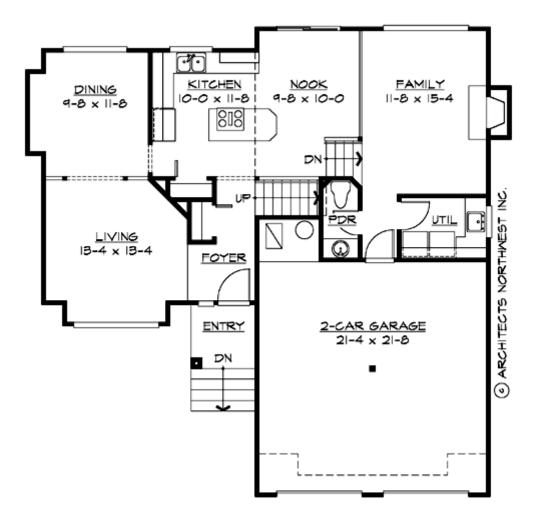

MAIN FLOOR

**UPPER FLOOR** 

# Total Area: 1700 Sq. Ft. Main Floor: 960 Sq. Ft.

Upper Floor:740 Sq. Ft.Garage Floor:506 Sq. Ft.

#### **Design Features**

- Great Room
- Laundry Room @ Main Floor
- Master Bedroom @ Upper Floor Rear
- Craftsman House Plans
- Northwest Floor Plans
- Traditional House Plans
- Affordable Home Designs
- Narrow Lot House Plans