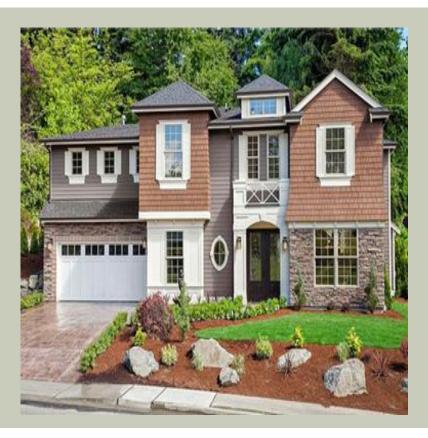

Total Area: **3295 Sq. Ft.** Garage Area: **400 Sq. Ft.** Garage Size: **2** Stories: **2** Bedrooms : **4** Full Baths : **3** Half Baths : Width : **52`-0**" Depth : **41`-0**" Height : **29`-0**" Foundation : **Crawl Space** 

## **Architectural Style**

Hampton Traditional Victorian