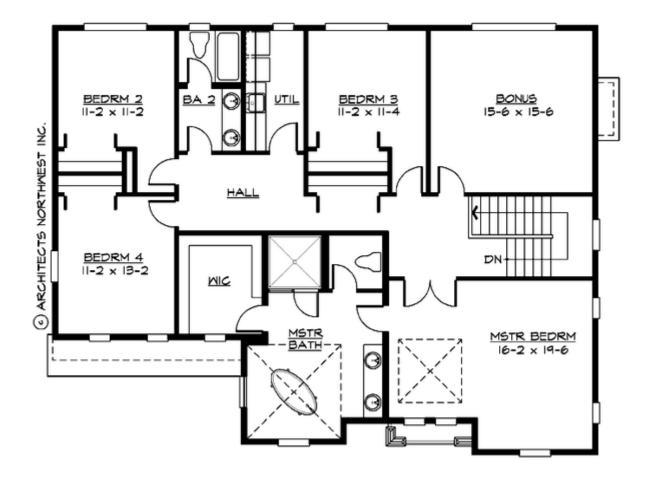

MAIN FLOOR

**UPPER FLOOR** 

# Total Area: **3295 Sq. Ft.** Main Floor: **1475 Sq. Ft.** Upper Floor: **1820 Sq. Ft.** Garage Floor: **400 Sq. Ft.**

#### **Design Features**

- Bonus Space @ & Upper Floor
- Den/Office
- Great Room
- Laundry Room @ & Upper Floor
- Master Bedroom @ Upper Floor Front
- Hampton House Plans
- Traditional House Plans
- Victorian House Designs
- Small House Plans
- View Lot (Front) Plans