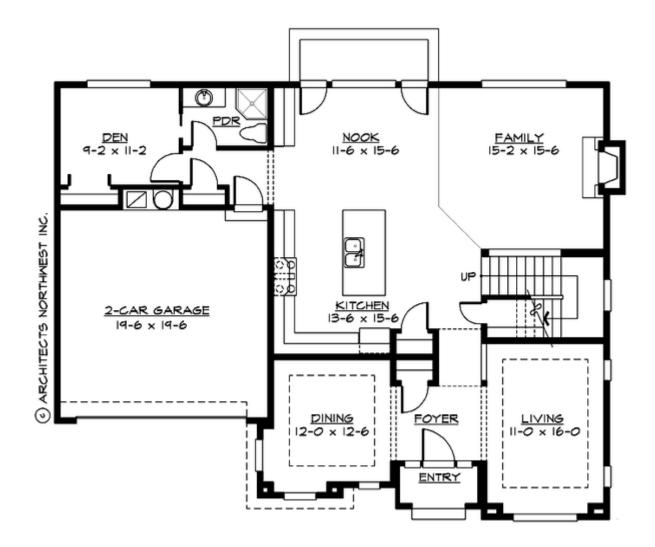

MAIN FLOOR

**UPPER FLOOR** 

# Total Area: **3295 Sq. Ft.** Main Floor: **1475 Sq. Ft.** Upper Floor: **1820 Sq. Ft.** Garage Floor: **400 Sq. Ft.**

#### **Design Features**

- Bonus Space @ & Upper Floor
- Den/Office
- Great Room
- Laundry Room @ & Upper Floor
- Master Bedroom @ Upper Floor Front
- Hampton House Plans
- Traditional House Plans
- Victorian House Designs
- Small House Plans
- View Lot (Front) Plans