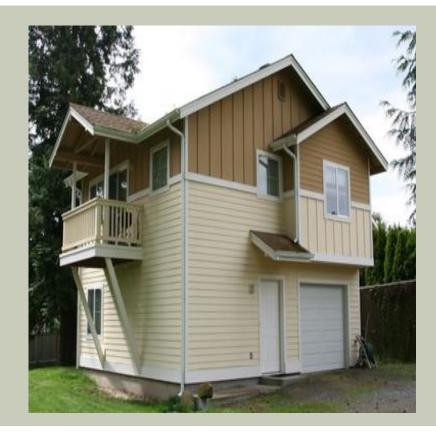

# **Architectural Style**

Craftsman Northwest Traditional

Total Area: **800 Sq. Ft.** Garage Area: **258 Sq. Ft.** 

Garage Size: 1
Stories: 2
Bedrooms: 2
Full Baths: 2
Half Baths:
Width: 24`-0"
Depth: 26`-6"
Height: 23`-6"
Foundation: Slab

#### **General Information**

Stories: 2
Width: 24`-0"
Depth: 26`-6"
Height: 23`-6"