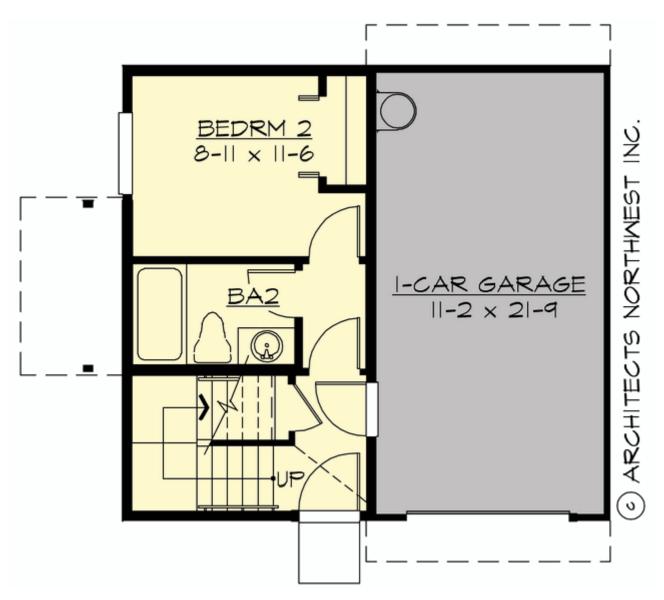

#### **UPPER FLOOR**

#### **Area Summary**

Total Area: 800 Sq. Ft.

Main Floor: 280 Sq. Ft.

Upper Floor: 520 Sq. Ft.

Garage Floor: 258 Sq. Ft.

### **Number of Rooms**

Bedrooms: 2
Full Baths: 2

## **Garage**

Garage Size: 1

Garage Door Location: Front