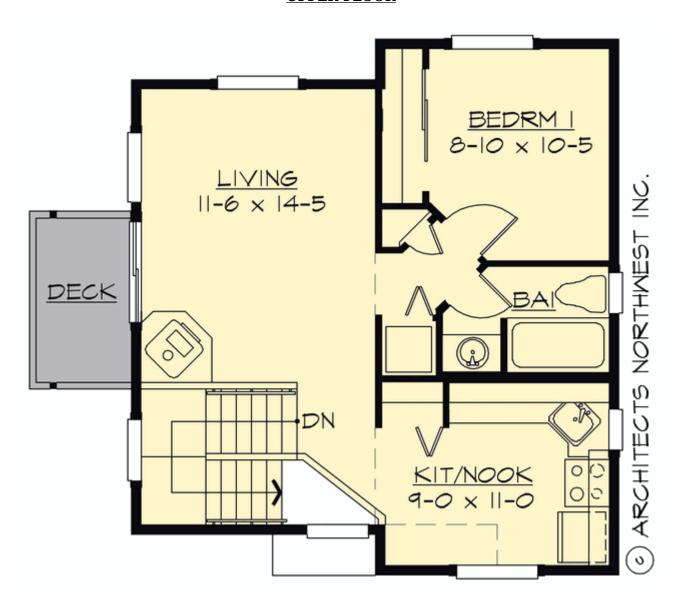

#### **MAIN FLOOR**

#### **Area Summary**

Total Area: 800 Sq. Ft.

Main Floor: 280 Sq. Ft.

Upper Floor: 520 Sq. Ft.

Garage Floor: 258 Sq. Ft.

### **Number of Rooms**

Bedrooms: 2
Full Baths: 2