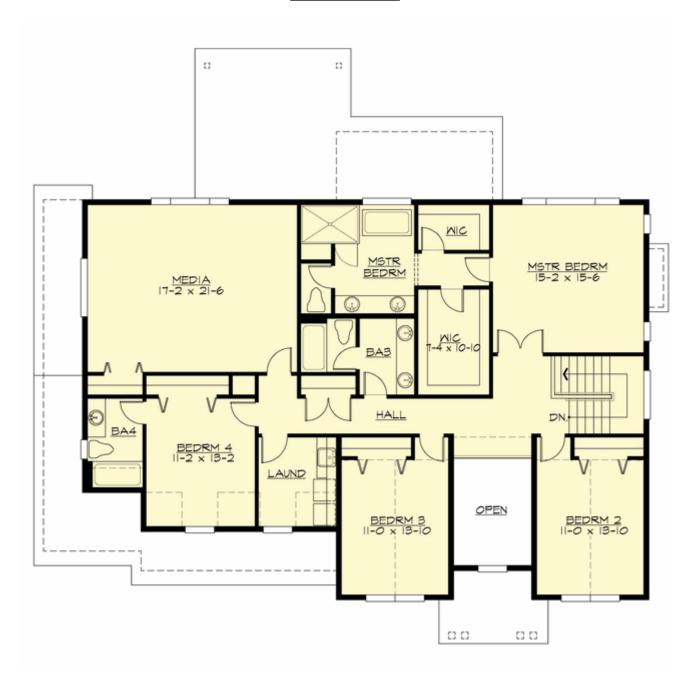

#### **UPPER FLOOR**

#### **Area Summary**

Total Area: 3828 Sq. Ft.

Main Floor: 1844 Sq. Ft.

Upper Floor: 1984 Sq. Ft.

Garage Floor: 685 Sq. Ft.

### **Number of Rooms**

Bedrooms: 5
Full Baths: 4
Half Baths: 1

### **Design Features**

- Bonus Space @ & Upper Floor
- Den/Office
- Front and Rear Porch
- Great Room
- Laundry Room @ & Upper Floor
- Master Bedroom @ Upper Floor Rear
- Craftsman House Plans
- Farmhouse Home Plans
- Traditional House Plans
- View Lot (Rear) Plans
- Wide Lot House Plans