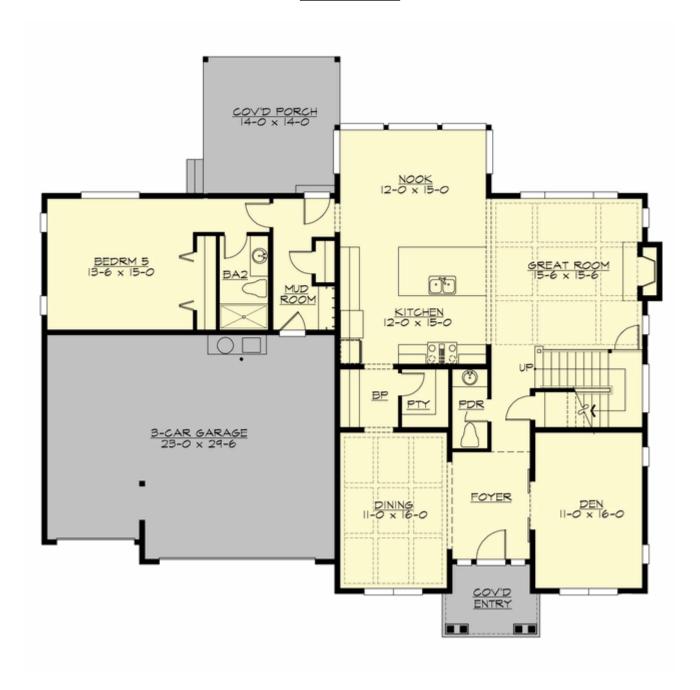

#### **MAIN FLOOR**

#### **Area Summary**

Total Area: 3828 Sq. Ft.

Main Floor: 1844 Sq. Ft.

Upper Floor: 1984 Sq. Ft.

Garage Floor: 685 Sq. Ft.

### **Number of Rooms**

Bedrooms: 5
Full Baths: 4
Half Baths: 1

## **Garage**

Garage Size: 3
Garage Door Location: Front

### **Design Features**

- Bonus Space @ & Upper Floor
- Den/Office
- Front and Rear Porch
- Great Room
- Laundry Room @ & Upper Floor
- Master Bedroom @ Upper Floor Rear
- Craftsman House Plans
- Farmhouse Home Plans
- Traditional House Plans
- View Lot (Rear) Plans
- Wide Lot House Plans