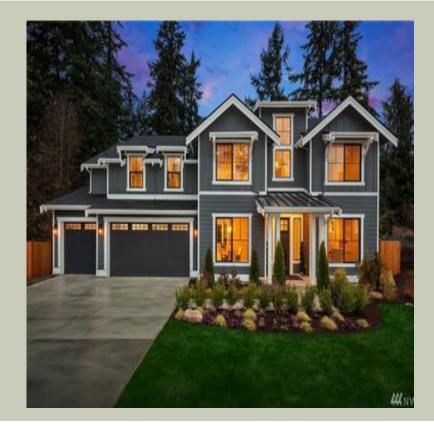

Total Area: **3828 Sq. Ft.** Garage Area: **685 Sq. Ft.** 

Garage Size: 3
Stories: 2
Bedrooms: 5
Full Baths: 4
Half Baths: 1
Width: 62`-0"
Depth: 59`-0"

Height: 28`-10"

Foundation: Crawl Space

### **Architectural Style**

Craftsman Farmhouse Traditional