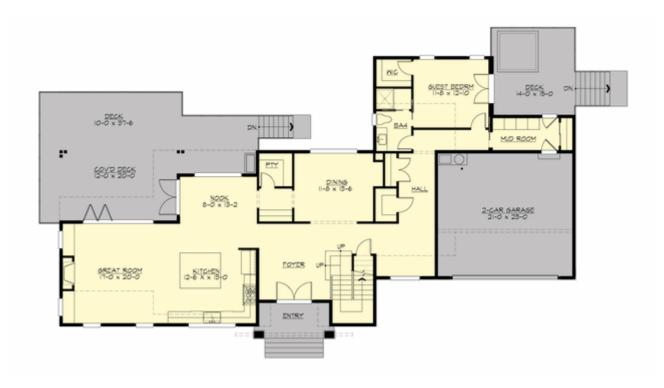

#### **MAIN FLOOR**

#### **Area Summary**

Total Area: 3819 Sq. Ft.

Main Floor: 1933 Sq. Ft.

Upper Floor: 1886 Sq. Ft.

Garage Floor: 505 Sq. Ft.