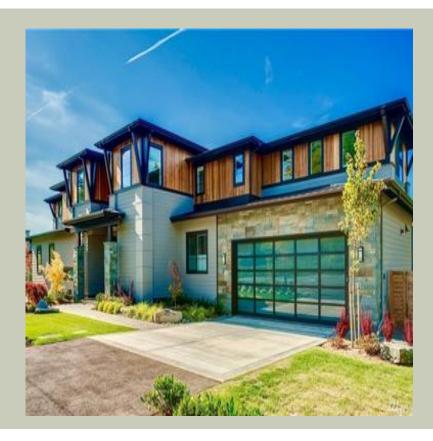

#### **MAPLE CREST - M3819A2F-0**

Total Area: **3819 Sq. Ft.** Garage Area: **505 Sq. Ft.** 

Garage Size: 2
Stories: 2
Bedrooms: 4
Full Baths: 4
Half Baths:
Width: 91`-6"
Depth: 53`-0"
Height: 25`-0"

Foundation: Crawl Space

# MAPLE CREST - M3819A2F-0

### **Architectural Style**

Contemporary

Modern Prarie