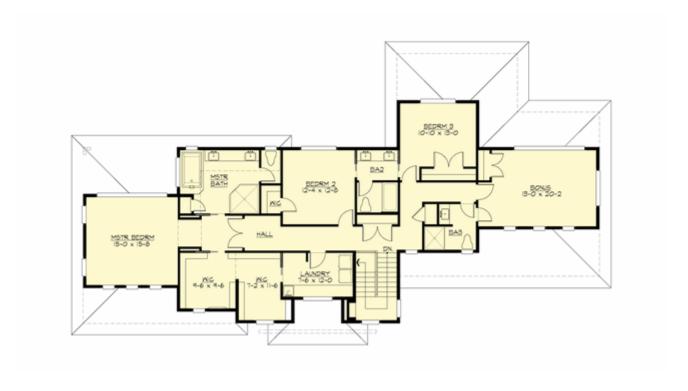

#### **UPPER FLOOR**

#### **Area Summary**

Total Area: 3819 Sq. Ft.

Main Floor: 1933 Sq. Ft.

Upper Floor: 1886 Sq. Ft.

Garage Floor: 505 Sq. Ft.