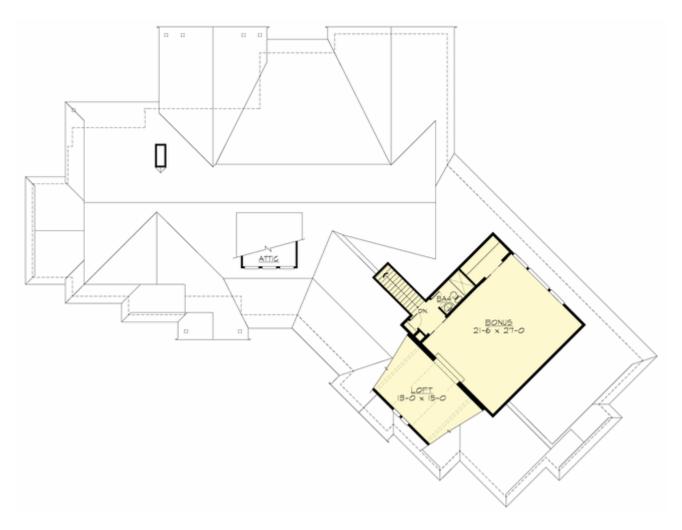

#### **UPPER FLOOR**

#### **Area Summary**

Total Area: 5340 Sq. Ft.

Main Floor: 4335 Sq. Ft.

Upper Floor: 1005 Sq. Ft.

Garage Floor: 1986 Sq. Ft.

## **Design Features**

- Bonus Space @ Main & Upper Floor
- Den/Office
- Rear Porch
- Great Room
- Laundry Room @ Main Floor
- Master Bedroom @ Main Floor Rear
- Craftsman House Plans
- Shingle House Plans
- Traditional House Plans
- View Lot (Rear) Plans
- Wide Lot House Plans