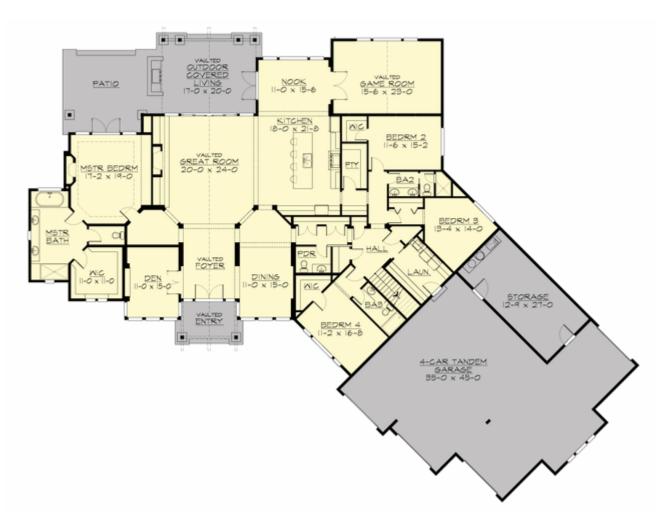

#### **MAIN FLOOR**

#### **Area Summary**

Total Area: 5340 Sq. Ft.

Main Floor: 4335 Sq. Ft.

Upper Floor: 1005 Sq. Ft.

Garage Floor: 1986 Sq. Ft.

### **Number of Rooms**

Bedrooms: 4
Full Baths: 4
Half Baths: 1

## **Design Features**

- Bonus Space @ Main & Upper Floor
- Den/Office
- Rear Porch
- Great Room
- Laundry Room @ Main Floor
- Master Bedroom @ Main Floor Rear
- Craftsman House Plans
- Shingle House Plans
- Traditional House Plans
- View Lot (Rear) Plans
- Wide Lot House Plans