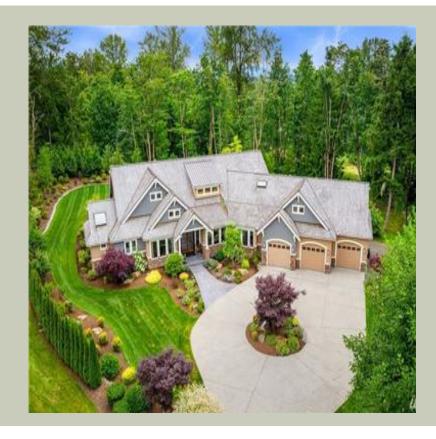

Total Area: **5340 Sq. Ft.** Garage Area: **1986 Sq. Ft.** 

Garage Size: 4
Stories: 2
Bedrooms: 4
Full Baths: 4
Half Baths: 1
Width: 130`-0"
Depth: 100`-0"
Height: 27`-6"

Foundation: Crawl Space



#### **MAIN FLOOR**



#### **UPPER FLOOR**



#### **PLAN DETAILS**

#### **Area Summary**

Total Area: 5340 Sq. Ft.

Main Floor: 4335 Sq. Ft.

Upper Floor: 1005 Sq. Ft.

Garage Floor: 1986 Sq. Ft.

#### **General Information**

Stories: 2

Width: 130`-0"
Depth: 100`-0"
Height: 27`-6"

# **Architectural Style**

Craftsman Shingle Traditional

### **Number of Rooms**

Bedrooms: 4
Full Baths: 4
Half Baths: 1

# **Garage**

Garage Size:

Garage Door Location: Front
Garage Type: , Tandem

## **Roof Pitches**

Primary: **10:12** Secondary: **5:12** 

## **Wall Heights**

Main: **10-0**" Upper: **9-0**"

## **Foundation Type**

Crawl Space

## **Roof Framing**

Combination

#### **Floor Load**

Live (lbs): **40 PSF**Dead (lbs): **10 PSF** 

#### **Roof Load**

Live (lbs): 25 PSF
Dead (lbs): 1