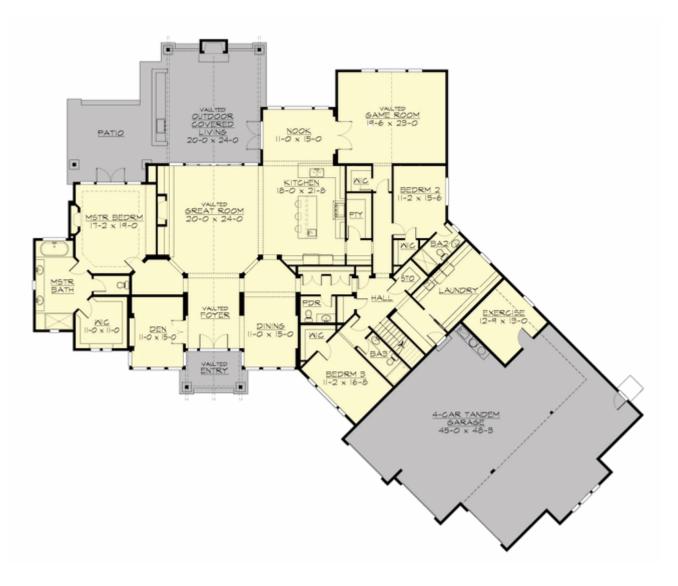

MAIN FLOOR

**UPPER FLOOR** 

#### **Area Summary**

| Total Area:   | 5428 Sq. Ft. |
|---------------|--------------|
| Main Floor:   | 4423 Sq. Ft. |
| Upper Floor:  | 1005 Sq. Ft. |
| Garage Floor: | 1807 Sq. Ft. |

### **Number of Rooms**

Bedrooms:3Full Baths:4Half Baths:1

### <u>Garage</u>

| Garage Size:          | 4      |
|-----------------------|--------|
| Garage Door Location: | Front  |
| Garage Type:          | Angled |

#### **Design Features**

- Bonus Space @ Main & Upper Floor
- Den/Office
- Rear Porch
- Great Room
- Laundry Room @ Main Floor
- Master Bedroom @ Main Floor Rear
- Craftsman House Plans
- Shingle House Plans
- Traditional House Plans
- View Lot (Rear) Plans
- Wide Lot House Plans