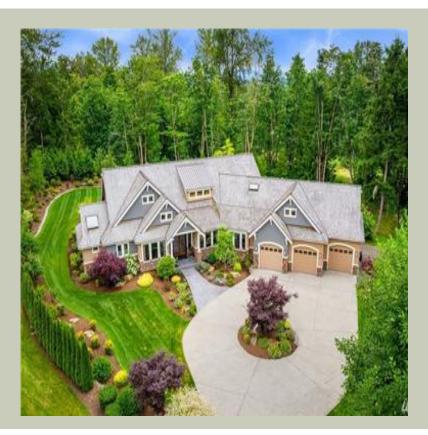

Total Area: **5428 Sq. Ft.** Garage Area: **1807 Sq. Ft.** Garage Size: **4** Stories: **2** Bedrooms : **3** Full Baths : **4** Half Baths : **1** Width : **130`-0**" Depth : **109`-6**" Height : **27`-6**" Foundation : **Crawl Space** 

## **Architectural Style**

Craftsman Shingle Traditional

#### **Design Features**

- Bonus Space @ Main & Upper Floor
- Den/Office
- Rear Porch
- Great Room
- Laundry Room @ Main Floor
- Master Bedroom @ Main Floor Rear
- Craftsman House Plans
- Shingle House Plans
- Traditional House Plans
- View Lot (Rear) Plans
- Wide Lot House Plans