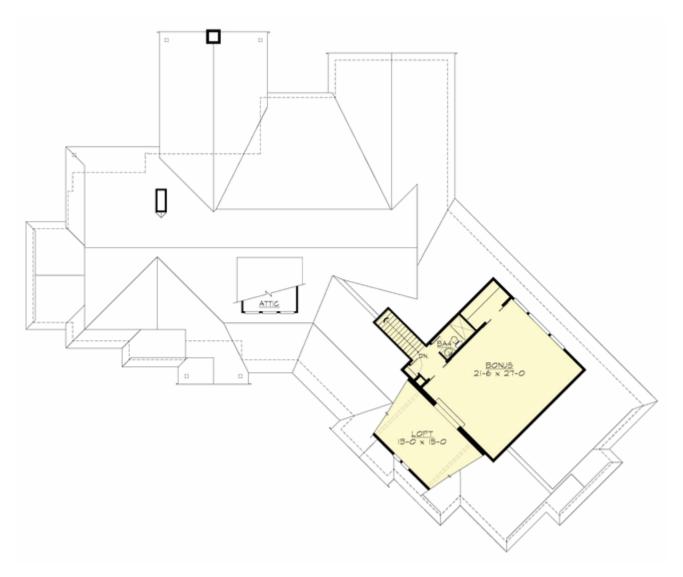

MAIN FLOOR

**UPPER FLOOR** 

#### **Area Summary**

| Total Area:   | 5428 Sq. Ft. |
|---------------|--------------|
| Main Floor:   | 4423 Sq. Ft. |
| Upper Floor:  | 1005 Sq. Ft. |
| Garage Floor: | 1807 Sq. Ft. |

#### **Design Features**

- Bonus Space @ Main & Upper Floor
- Den/Office
- Rear Porch
- Great Room
- Laundry Room @ Main Floor
- Master Bedroom @ Main Floor Rear
- Craftsman House Plans
- Shingle House Plans
- Traditional House Plans
- View Lot (Rear) Plans
- Wide Lot House Plans