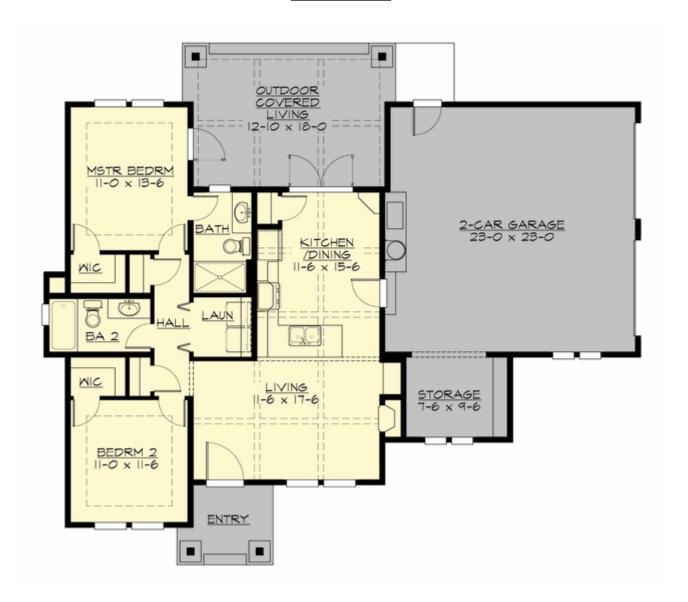

#### **MAIN FLOOR**

#### **Area Summary**

Total Area: 1000 Sq. Ft.

Main Floor: 1000 Sq. Ft.

Garage Floor: 660 Sq. Ft.

#### **Number of Rooms**

Bedrooms: 2
Full Baths: 2

### **Garage**

Garage Size: 2
Garage Door Location: Side