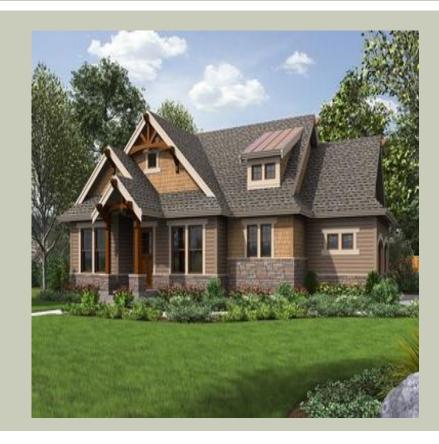

# **MANSVILLE COTTAGE - R1000A2S-0**

Total Area: **1000 Sq. Ft.** Garage Area: **660 Sq. Ft.** 

Garage Size: 2
Stories: 1
Bedrooms: 2
Full Baths: 2
Half Baths:
Width: 56`-0"
Depth: 48`-0"

Height: 24'-0"

Foundation: Crawl Space

# **MANSVILLE COTTAGE - R1000A2S-0**

### **Architectural Style**

Cottage Lodge Traditional

# **Design Features**

- Best Selling Plans
- Rear Porch
- Great Room
- Laundry Room @ Main Floor
- Master Bedroom @ Main Floor Rear
- Cottage House Plans
- Lodge House Plans
- Traditional House Plans
- Small House Plans