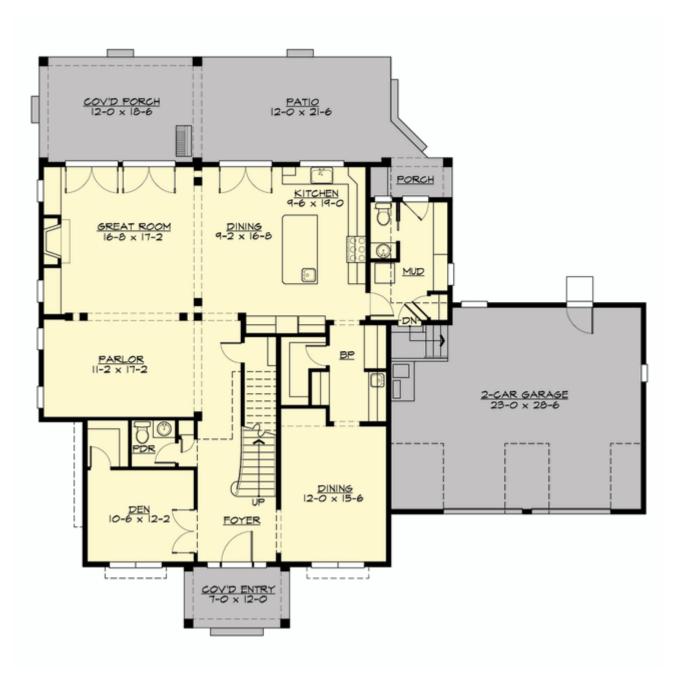

#### MAIN FLOOR

# Total Area: 4025 Sq. Ft. Main Floor: 1849 Sq. Ft. Upper Floor: 2176 Sq. Ft. Garage Floor: 682 Sq. Ft.