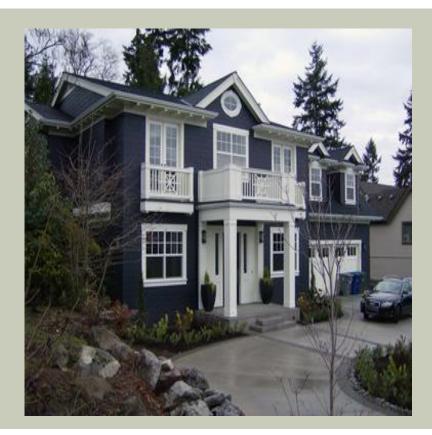

Total Area: 4025 Sq. Ft. Garage Area: 682 Sq. Ft. Garage Size: 2 Stories: 2 Bedrooms : 5 Full Baths : 3 Half Baths : 2 Width : 69`-0" Depth : 65`-0" Height : 29`-0" Foundation : Crawl Space





#### MAIN FLOOR

#### **UPPER FLOOR**



#### PLAN DETAILS

#### **Area Summary**

# Total Area: 4025 Sq. Ft. Main Floor: 1849 Sq. Ft. Upper Floor: 2176 Sq. Ft. Garage Floor: 682 Sq. Ft.

## **General Information**

 Stories:
 2

 Width:
 **69`-0"** 

 Depth:
 **65`-0"** 

 Height:
 **29`-0"**

## **Architectural Style**

Cape Cod Colonial Traditional

#### Number of Rooms

Bedrooms:5Full Baths:3Half Baths:2

#### <u>Garage</u>

Garage Size:2Garage Door Location:Fr

#### 2 Front

#### **Roof Pitches**

| Primary:   | 8:12 |
|------------|------|
| Secondary: | 4:12 |

#### **Wall Heights**

| Main:  | 10-0" |
|--------|-------|
| Upper: | 9-0"  |

#### **Foundation Type**

Crawl Space

#### **Roof Framing**

Trusses

## **Floor Load**

| Live (lbs): | <b>40 PSF</b> |
|-------------|---