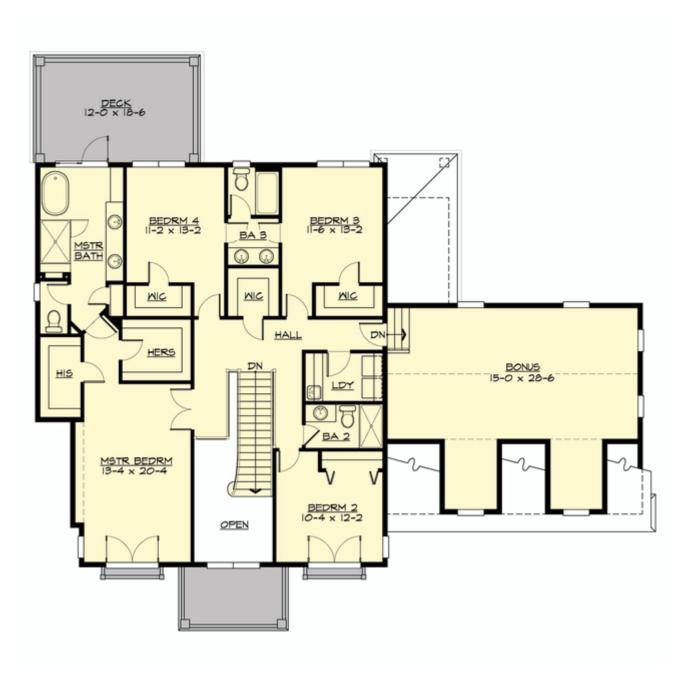

#### **UPPER FLOOR**

# Total Area: 4025 Sq. Ft. Main Floor: 1849 Sq. Ft. Upper Floor: 2176 Sq. Ft. Garage Floor: 682 Sq. Ft.