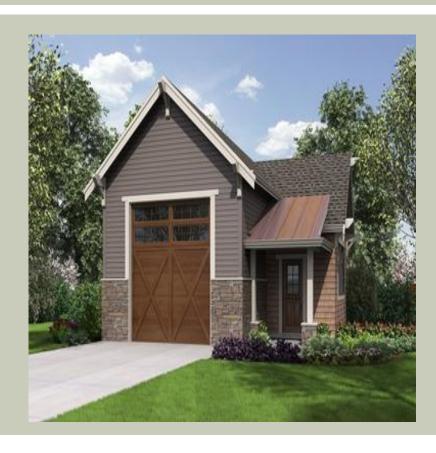

## **MANLEE - A1185A2FT-0**

Total Area: 0 Sq. Ft.

Garage Area: 1184 Sq. Ft.

Garage Size: 2
Stories: 1
Bedrooms:
Full Baths:
Half Baths:
Width: 32`-0"

Depth : 44`-0" Height : 25`-0" Foundation : Slab

Craftsman

Shingle

Traditional

Floor Load

Live (lbs): **40 PSF** 

Dead (lbs): 10 PSF

**Number of Rooms** 

**Garage** 

**Design Features** 

• Great Room

- Craftsman House Plans
- Shingle House Plans
- Traditional House Plans
- Narrow Lot House Plans
- Small House Plans