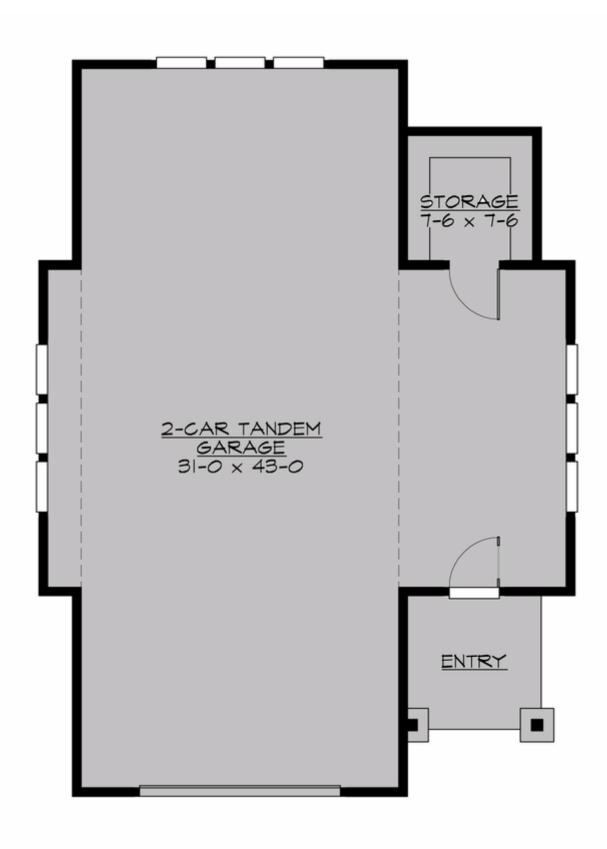

#### **MAIN FLOOR**

#### **PLAN DETAILS**

**Area Summary** 

Garage Floor: 1184 Sq. Ft.

**Wall Heights** 

**General Information** 

Stories: 1

Width: **32`-0**"

Depth: **44`-0"** 

Garage Size: 2

Garage Door Location: Front

Garage Type: **Tandem** 

Roof Load

Live (lbs): **25 PSF**Dead (lbs): **15 PSF** 

Wind: **85 MPH** 

**Roof Pitches** 

Primary: **10:12** Secondary: **5:12** 