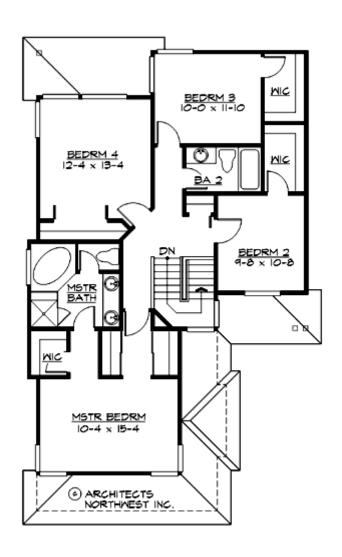

#### **UPPER FLOOR**

#### **Area Summary**

Total Area: 1852 Sq. Ft.

Main Floor: 807 Sq. Ft.

Upper Floor: 1045 Sq. Ft.

Garage Floor: 418 Sq. Ft.

## **Number of Rooms**

Bedrooms: 4
Full Baths: 2
Half Baths: 1

# **Design Features**

- Front and Rear Porch
- Great Room
- Laundry Room @ Main Floor
- Master Bedroom @ Upper Floor Front
- Craftsman House Plans
- Farmhouse Home Plans
- Northwest Floor Plans
- Narrow Lot House Plans
- Small House Plans