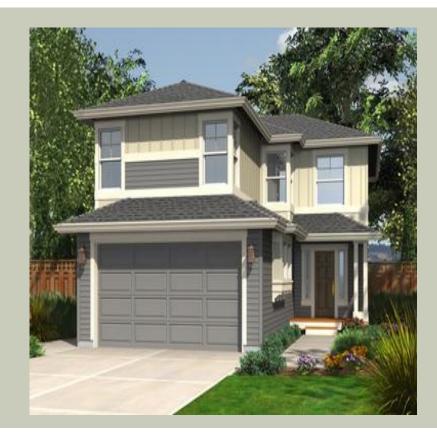

Total Area: **1852 Sq. Ft.** Garage Area: **418 Sq. Ft.** 

Garage Size: 2
Stories: 2
Bedrooms: 4
Full Baths: 2
Half Baths: 1
Width: 30`-0"
Depth: 51`-0"

Height: 22`-0"

Foundation: Crawl Space



#### **MAIN FLOOR**



#### **UPPER FLOOR**



#### **PLAN DETAILS**

#### **Area Summary**

Total Area: 1852 Sq. Ft.

Main Floor: 807 Sq. Ft.

Upper Floor: 1045 Sq. Ft.

Garage Floor: 418 Sq. Ft.

#### **General Information**

Stories: 2
Width: 30`-0"
Depth: 51`-0"
Height: 22`-0"

## **Architectural Style**

Craftsman Farmhouse Northwest

## **Number of Rooms**

Bedrooms: 4
Full Baths: 2
Half Baths: 1

# **Garage**

Garage Size: 2
Garage Door Location: Front

## **Roof Pitches**

Primary: **5:12** 

# **Wall Heights**

Main: **8-0**" Upper: **8-0**"

# **Foundation Type**

Crawl Space

## **Roof Framing**

Trusses

#### **Floor Load**

Live (lbs): **40 PSF**Dead (lbs): **10 PSF** 

## **Roof Load**

Live (lbs): 25 PSF
Dead (lbs): 15 PSF
Wind: 85 MPH

# **Design Features**

- Front and R