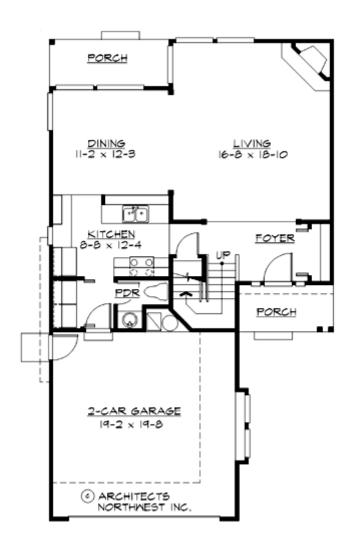

#### **MAIN FLOOR**

#### **Area Summary**

Total Area: 1852 Sq. Ft.

Main Floor: 807 Sq. Ft.

Upper Floor: 1045 Sq. Ft.

Garage Floor: 418 Sq. Ft.

# **Design Features**

- Front and Rear Porch
- Great Room
- Laundry Room @ Main Floor
- Master Bedroom @ Upper Floor Front
- Craftsman House Plans
- Farmhouse Home Plans
- Northwest Floor Plans
- Narrow Lot House Plans
- Small House Plans