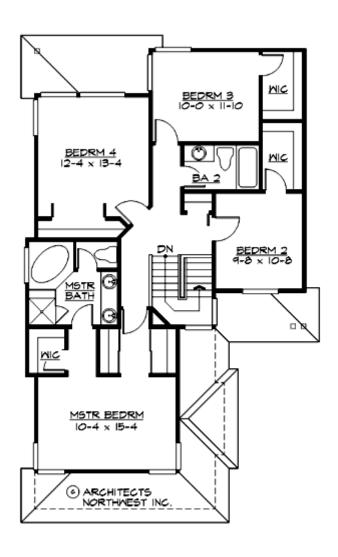

#### **UPPER FLOOR**

#### **Area Summary**

Total Area: 1852 Sq. Ft.

Main Floor: 807 Sq. Ft.

Upper Floor: 1045 Sq. Ft.

Garage Floor: 418 Sq. Ft.