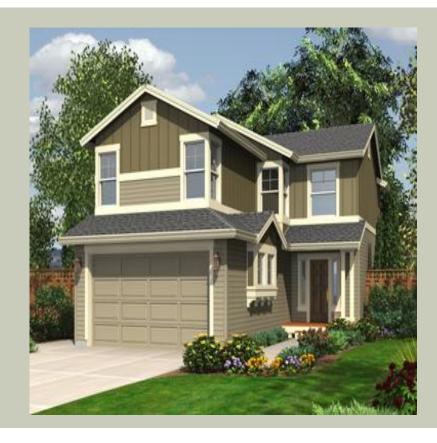

## **MALDEN MEADOWS - M1852A2F-0**

Total Area: **1852 Sq. Ft.** Garage Area: **418 Sq. Ft.** 

Garage Size: 2
Stories: 2
Bedrooms: 4
Full Baths: 2
Half Baths: 1
Width: 30`-0"
Depth: 51`-0"
Height: 22`-0"

### **Architectural Style**

Craftsman Farmhouse Northwest