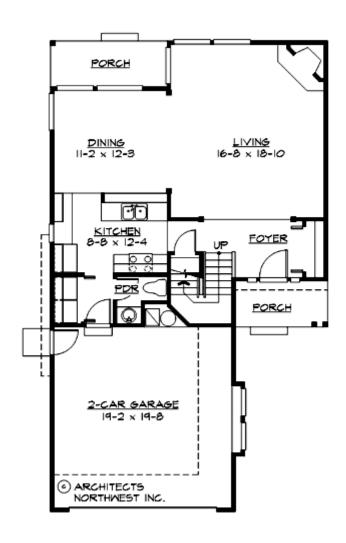

#### **MAIN FLOOR**

#### **Area Summary**

Total Area: 1852 Sq. Ft.

Main Floor: 807 Sq. Ft.

Upper Floor: 1045 Sq. Ft.

Garage Floor: 418 Sq. Ft.