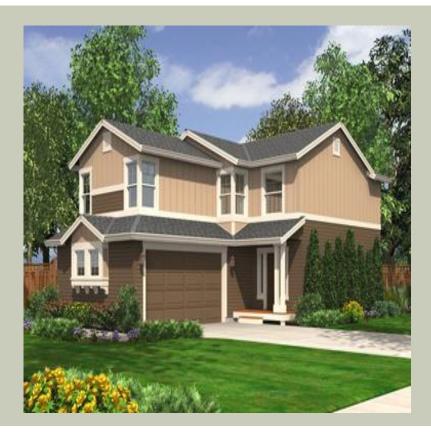

## **Architectural Style**

Craftsman Farmhouse Northwest

#### **Design Features**

- Rear Porch
- Great Room
- Laundry Room @ Main Floor
- Master Bedroom @ Upper Floor Front
- Craftsman House Plans
- Farmhouse Home Plans
- Northwest Floor Plans
- Narrow Lot House Plans