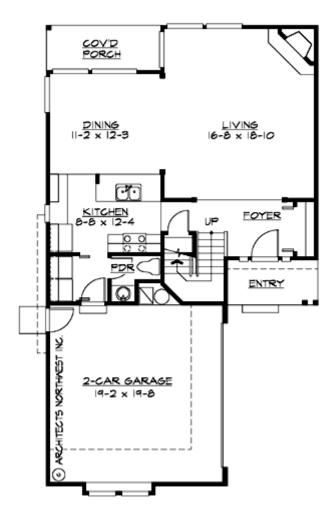

#### MAIN FLOOR

**UPPER FLOOR** 

#### **Area Summary**

| Total Area:   | 1852 Sq. Ft. |
|---------------|--------------|
| Main Floor:   | 807 Sq. Ft.  |
| Upper Floor:  | 1045 Sq. Ft. |
| Garage Floor: | 418 Sq. Ft.  |

#### **Garage**

Garage Size: Garage Door Location:

#### **Design Features**

- Rear Porch
- Great Room
- Laundry Room @ Main Floor
- Master Bedroom @ Upper Floor Front
- Craftsman House Plans
- Farmhouse Home Plans
- Northwest Floor Plans
- Narrow Lot House Plans