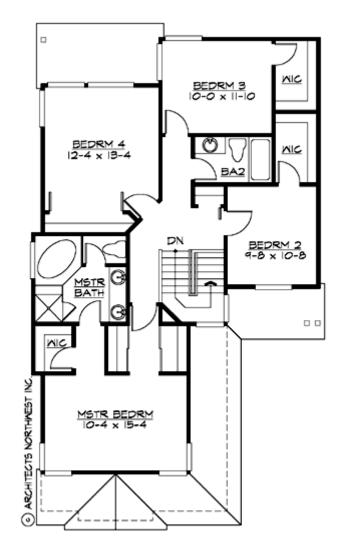

#### MAIN FLOOR

**UPPER FLOOR** 

#### **Area Summary**

| Total Area:   | 1852 Sq. Ft. |
|---------------|--------------|
| Main Floor:   | 807 Sq. Ft.  |
| Upper Floor:  | 1045 Sq. Ft. |
| Garage Floor: | 418 Sq. Ft.  |

## **Number of Rooms**

Bedrooms: 4 Full Baths: 2 Half Baths: 1

#### **Design Features**

- Rear Porch
- Great Room
- Laundry Room @ Main Floor
- Master Bedroom @ Upper Floor Front
- Craftsman House Plans
- Farmhouse Home Plans
- Northwest Floor Plans
- Narrow Lot House Plans