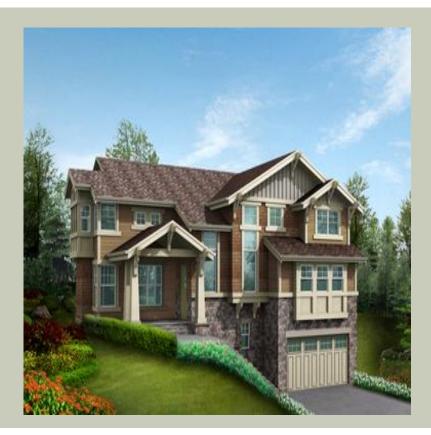

### **Architectural Style**

Craftsman Lodge Northwest

### **Design Features**

- Bonus Space @ & Lower Floor
- Den/Office
- Rear Porch
- Great Room
- Laundry Room @ & Upper Floor
- Master Bedroom @ Upper Floor Front
- Craftsman House Plans
- Lodge House Plans
- Northwest Floor Plans