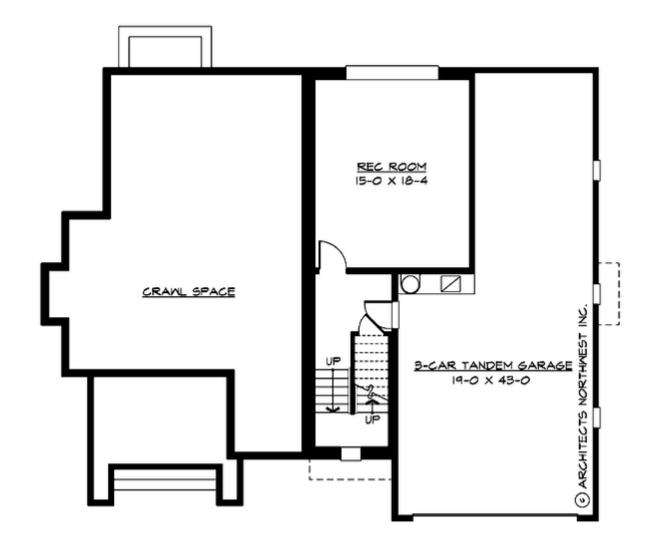

#### **LOWER FLOOR**

#### **Area Summary**

| Total Area:   | 3865 Sq. Ft. |
|---------------|--------------|
| Main Floor:   | 1784 Sq. Ft. |
| Upper Floor:  | 1618 Sq. Ft. |
| Lower Floor:  | 463 Sq. Ft.  |
| Garage Floor: | 720 Sq. Ft.  |

### <u>Garage</u>

| Garage Size:          | 3     |
|-----------------------|-------|
| Garage Door Location: | Front |
| Garage Type:          | Under |