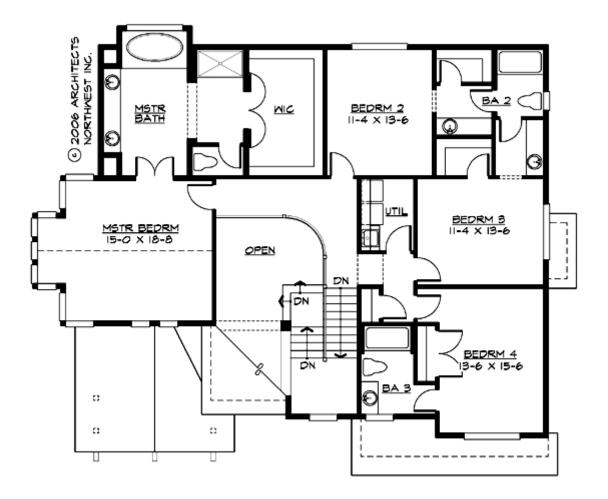

#### **UPPER FLOOR**

#### **Area Summary**

| Total Area:   | 3865 Sq. Ft. |
|---------------|--------------|
| Main Floor:   | 1784 Sq. Ft. |
| Upper Floor:  | 1618 Sq. Ft. |
| Lower Floor:  | 463 Sq. Ft.  |
| Garage Floor: | 720 Sq. Ft.  |