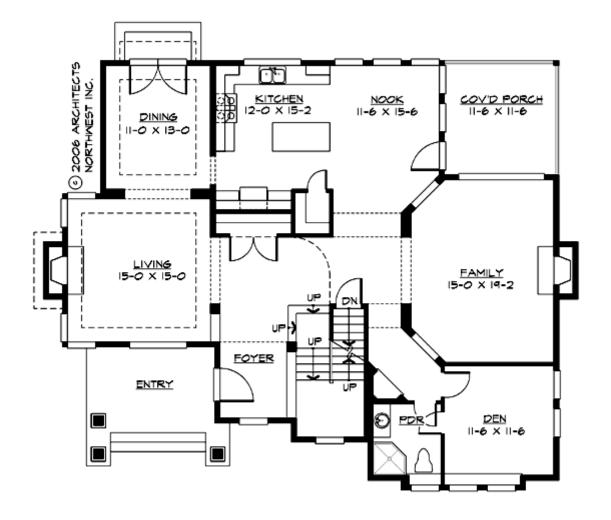

#### MAIN FLOOR

#### **Area Summary**

| Total Area:   | 3865 Sq. Ft. |
|---------------|--------------|
| Main Floor:   | 1784 Sq. Ft. |
| Upper Floor:  | 1618 Sq. Ft. |
| Lower Floor:  | 463 Sq. Ft.  |
| Garage Floor: | 720 Sq. Ft.  |